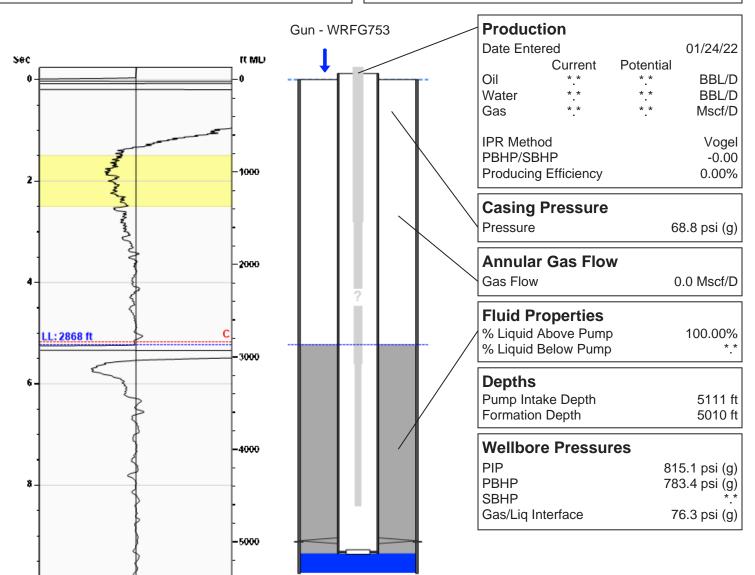

# **Liquid Level**

## 2868 ft MD

Fluid Above Pump 2243 ft TVD Equivalent Gas Free Above Pump 2243 ft TVD

90.49 Jts