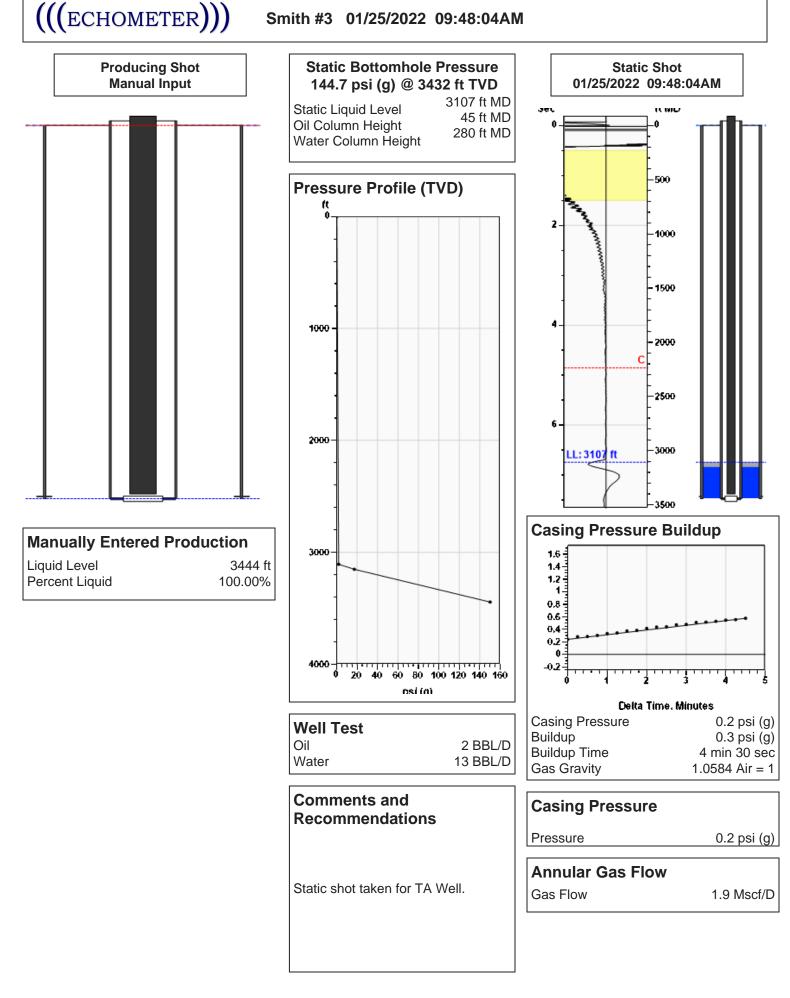

## Smith #3 01/25/2022 09:48:04AM

Conservation Division District Office No. 4 2301 E. 13th Street Hays, KS 67601-2651

Phone: 785-261-6250 Fax: 785-625-0564 http://kcc.ks.gov/

Dwight D. Keen, Chair Susan K. Duffy, Commissioner Andrew J. French, Commissioner Laura Kelly, Governor