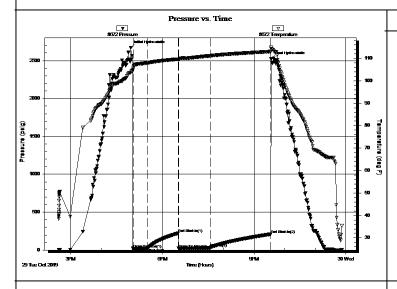

#### Page Two

| Operator Name: _                                                             |                     |                       |                                | Lease Name:           |                      |                     | Well #:                                               |                                                |
|------------------------------------------------------------------------------|---------------------|-----------------------|--------------------------------|-----------------------|----------------------|---------------------|-------------------------------------------------------|------------------------------------------------|
| Sec Twp.                                                                     | S. R.               | E                     | ast West                       | County:               |                      |                     |                                                       |                                                |
|                                                                              | flowing and shu     | ut-in pressures, v    | vhether shut-in pre            | ssure reached st      | atic level, hydrosta | tic pressures, bot  |                                                       | val tested, time tool erature, fluid recovery, |
| Final Radioactivity files must be subm                                       |                     |                       |                                |                       |                      | iled to kcc-well-lo | gs@kcc.ks.gov                                         | v. Digital electronic log                      |
| Drill Stem Tests Ta                                                          |                     |                       | Yes No                         |                       |                      | on (Top), Depth ar  |                                                       | Sample                                         |
| Samples Sent to 0                                                            | Geological Surv     | /ey                   | Yes No                         | Na                    | me                   |                     | Тор                                                   | Datum                                          |
| Cores Taken<br>Electric Log Run<br>Geologist Report /<br>List All E. Logs Ru | _                   |                       | Yes No Yes No Yes No           |                       |                      |                     |                                                       |                                                |
|                                                                              |                     | B                     | CASING eport all strings set-c |                       | New Used             | ion, etc.           |                                                       |                                                |
| Purpose of Strir                                                             |                     | Hole<br>illed         | Size Casing<br>Set (In O.D.)   | Weight<br>Lbs. / Ft.  | Setting<br>Depth     | Type of<br>Cement   | # Sacks<br>Used                                       | Type and Percent<br>Additives                  |
|                                                                              |                     |                       |                                |                       |                      |                     |                                                       |                                                |
|                                                                              |                     |                       |                                |                       |                      |                     |                                                       |                                                |
|                                                                              |                     |                       | ADDITIONAL                     | CEMENTING / SO        | UEEZE RECORD         |                     |                                                       |                                                |
| Purpose:                                                                     |                     | epth T<br>Bottom      | ype of Cement                  | # Sacks Used          |                      | Type and F          | Percent Additives                                     |                                                |
| Perforate Protect Casi Plug Back T                                           |                     |                       |                                |                       |                      |                     |                                                       |                                                |
| Plug Off Zor                                                                 |                     |                       |                                |                       |                      |                     |                                                       |                                                |
| Did you perform a     Does the volume     Was the hydraulic                  | of the total base f | fluid of the hydrauli |                                | _                     | =                    | No (If No, sk       | ip questions 2 an<br>ip question 3)<br>out Page Three | ,                                              |
| Date of first Product Injection:                                             | tion/Injection or R | esumed Production     | Producing Meth                 | nod:                  | Gas Lift 0           | Other (Explain)     |                                                       |                                                |
| Estimated Production Per 24 Hours                                            | on                  | Oil Bbls.             |                                |                       |                      |                     | Gas-Oil Ratio                                         | Gravity                                        |
| DISPOS                                                                       | SITION OF GAS:      |                       | N                              | METHOD OF COMP        | LETION:              |                     |                                                       | DN INTERVAL: Bottom                            |
|                                                                              | Sold Used           | I on Lease            | Open Hole                      |                       |                      | mmingled mit ACO-4) | Тор                                                   | BOROTT                                         |
| ,                                                                            | ,                   |                       |                                | B.11 B1               |                      |                     |                                                       |                                                |
| Shots Per<br>Foot                                                            | Perforation<br>Top  | Perforation<br>Bottom | Bridge Plug<br>Type            | Bridge Plug<br>Set At |                      |                     |                                                       |                                                |
|                                                                              |                     |                       |                                |                       |                      |                     |                                                       |                                                |
|                                                                              |                     |                       |                                |                       |                      |                     |                                                       |                                                |
|                                                                              |                     |                       |                                |                       |                      |                     |                                                       |                                                |
|                                                                              |                     |                       |                                |                       |                      |                     |                                                       |                                                |
| TUBING RECORD:                                                               | : Size:             | Set                   | Δ+-                            | Packer At:            |                      |                     |                                                       |                                                |
| TODING RECORD:                                                               | . 3126.             | Set                   | n.                             | i donei Al.           |                      |                     |                                                       |                                                |