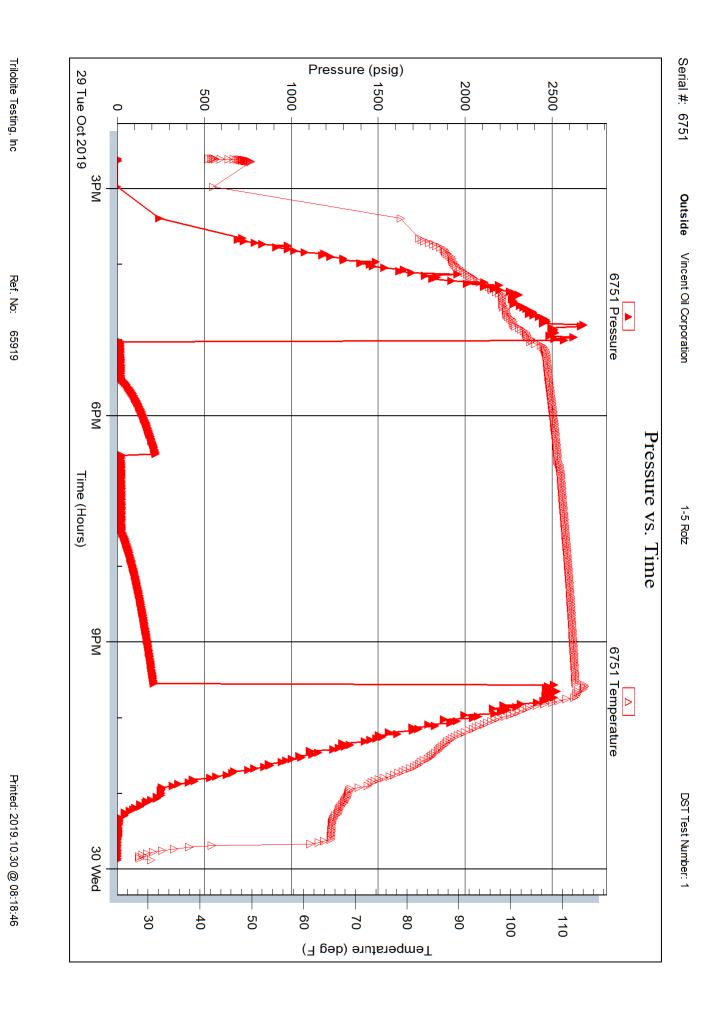

#### Page Two

| Operator Name: _                                                             |                     |                       |                                | Lease Name:           |                      |                     | Well #:                                               |                                                |
|------------------------------------------------------------------------------|---------------------|-----------------------|--------------------------------|-----------------------|----------------------|---------------------|-------------------------------------------------------|------------------------------------------------|
| Sec Twp.                                                                     | S. R.               | E                     | ast West                       | County:               |                      |                     |                                                       |                                                |
|                                                                              | flowing and shu     | ut-in pressures, v    | vhether shut-in pre            | ssure reached st      | atic level, hydrosta | tic pressures, bot  |                                                       | val tested, time tool erature, fluid recovery, |
| Final Radioactivity files must be subm                                       |                     |                       |                                |                       |                      | iled to kcc-well-lo | gs@kcc.ks.gov                                         | v. Digital electronic log                      |
| Drill Stem Tests Ta                                                          |                     |                       | Yes No                         |                       |                      | on (Top), Depth ar  |                                                       | Sample                                         |
| Samples Sent to 0                                                            | Geological Surv     | /ey                   | Yes No                         | Na                    | me                   |                     | Тор                                                   | Datum                                          |
| Cores Taken<br>Electric Log Run<br>Geologist Report /<br>List All E. Logs Ru | _                   |                       | Yes No Yes No Yes No           |                       |                      |                     |                                                       |                                                |
|                                                                              |                     | B                     | CASING eport all strings set-c |                       | New Used             | ion, etc.           |                                                       |                                                |
| Purpose of Strir                                                             |                     | Hole<br>illed         | Size Casing<br>Set (In O.D.)   | Weight<br>Lbs. / Ft.  | Setting<br>Depth     | Type of<br>Cement   | # Sacks<br>Used                                       | Type and Percent<br>Additives                  |
|                                                                              |                     |                       |                                |                       |                      |                     |                                                       |                                                |
|                                                                              |                     |                       |                                |                       |                      |                     |                                                       |                                                |
|                                                                              |                     |                       | ADDITIONAL                     | CEMENTING / SO        | UEEZE RECORD         |                     |                                                       |                                                |
| Purpose:                                                                     |                     | epth T<br>Bottom      | ype of Cement                  | # Sacks Used          |                      | Type and F          | Percent Additives                                     |                                                |
| Perforate Protect Casi Plug Back T                                           |                     |                       |                                |                       |                      |                     |                                                       |                                                |
| Plug Off Zor                                                                 |                     |                       |                                |                       |                      |                     |                                                       |                                                |
| Did you perform a     Does the volume     Was the hydraulic                  | of the total base f | fluid of the hydrauli |                                | _                     | =                    | No (If No, sk       | ip questions 2 an<br>ip question 3)<br>out Page Three | ,                                              |
| Date of first Product Injection:                                             | tion/Injection or R | esumed Production     | Producing Meth                 | nod:                  | Gas Lift 0           | Other (Explain)     |                                                       |                                                |
| Estimated Production Per 24 Hours                                            | on                  | Oil Bbls.             |                                |                       |                      |                     | Gas-Oil Ratio                                         | Gravity                                        |
| DISPOS                                                                       | SITION OF GAS:      |                       | N                              | METHOD OF COMP        | LETION:              |                     |                                                       | DN INTERVAL: Bottom                            |
|                                                                              | Sold Used           | I on Lease            | Open Hole                      |                       |                      | mmingled mit ACO-4) | Тор                                                   | BOROTT                                         |
| ,                                                                            | ,                   |                       |                                | B.11 B1               |                      |                     |                                                       |                                                |
| Shots Per<br>Foot                                                            | Perforation<br>Top  | Perforation<br>Bottom | Bridge Plug<br>Type            | Bridge Plug<br>Set At |                      |                     |                                                       |                                                |
|                                                                              |                     |                       |                                |                       |                      |                     |                                                       |                                                |
|                                                                              |                     |                       |                                |                       |                      |                     |                                                       |                                                |
|                                                                              |                     |                       |                                |                       |                      |                     |                                                       |                                                |
|                                                                              |                     |                       |                                |                       |                      |                     |                                                       |                                                |
| TUBING RECORD:                                                               | : Size:             | Set                   | Δ+-                            | Packer At:            |                      |                     |                                                       |                                                |
| TODING RECORD:                                                               | . 3126.             | Set                   | n.                             | i donei Al.           |                      |                     |                                                       |                                                |