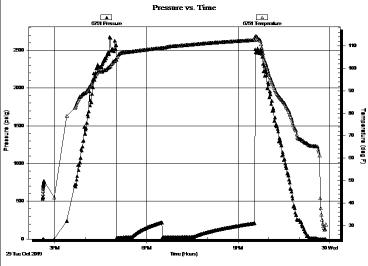

#### Page Two

| Operator Name: _                                                             |                     |                       |                                | Lease Name:           |                      |                     | Well #:                                               |                                                |
|------------------------------------------------------------------------------|---------------------|-----------------------|--------------------------------|-----------------------|----------------------|---------------------|-------------------------------------------------------|------------------------------------------------|
| Sec Twp.                                                                     | S. R.               | E                     | ast West                       | County:               |                      |                     |                                                       |                                                |
|                                                                              | flowing and shu     | ut-in pressures, v    | vhether shut-in pre            | ssure reached st      | atic level, hydrosta | tic pressures, bot  |                                                       | val tested, time tool erature, fluid recovery, |
| Final Radioactivity files must be subm                                       |                     |                       |                                |                       |                      | iled to kcc-well-lo | gs@kcc.ks.gov                                         | v. Digital electronic log                      |
| Drill Stem Tests Ta                                                          |                     |                       | Yes No                         |                       |                      | on (Top), Depth ar  |                                                       | Sample                                         |
| Samples Sent to 0                                                            | Geological Surv     | /ey                   | Yes No                         | Na                    | me                   |                     | Тор                                                   | Datum                                          |
| Cores Taken<br>Electric Log Run<br>Geologist Report /<br>List All E. Logs Ru | _                   |                       | Yes No Yes No Yes No           |                       |                      |                     |                                                       |                                                |
|                                                                              |                     | B                     | CASING eport all strings set-c |                       | New Used             | ion, etc.           |                                                       |                                                |
| Purpose of Strir                                                             |                     | Hole<br>illed         | Size Casing<br>Set (In O.D.)   | Weight<br>Lbs. / Ft.  | Setting<br>Depth     | Type of<br>Cement   | # Sacks<br>Used                                       | Type and Percent<br>Additives                  |
|                                                                              |                     |                       |                                |                       |                      |                     |                                                       |                                                |
|                                                                              |                     |                       |                                |                       |                      |                     |                                                       |                                                |
|                                                                              |                     |                       | ADDITIONAL                     | CEMENTING / SO        | UEEZE RECORD         |                     |                                                       |                                                |
| Purpose:                                                                     |                     | epth T<br>Bottom      | ype of Cement                  | # Sacks Used          |                      | Type and F          | Percent Additives                                     |                                                |
| Perforate Protect Casi Plug Back T                                           |                     |                       |                                |                       |                      |                     |                                                       |                                                |
| Plug Off Zor                                                                 |                     |                       |                                |                       |                      |                     |                                                       |                                                |
| Did you perform a     Does the volume     Was the hydraulic                  | of the total base f | fluid of the hydrauli |                                | _                     | =                    | No (If No, sk       | ip questions 2 an<br>ip question 3)<br>out Page Three | ,                                              |
| Date of first Product Injection:                                             | tion/Injection or R | esumed Production     | Producing Meth                 | nod:                  | Gas Lift 0           | Other (Explain)     |                                                       |                                                |
| Estimated Production Per 24 Hours                                            | on                  | Oil Bbls.             |                                |                       |                      |                     | Gas-Oil Ratio                                         | Gravity                                        |
| DISPOS                                                                       | SITION OF GAS:      |                       | N                              | METHOD OF COMP        | LETION:              |                     |                                                       | DN INTERVAL: Bottom                            |
|                                                                              | Sold Used           | I on Lease            | Open Hole                      |                       |                      | mmingled mit ACO-4) | Тор                                                   | BOROTT                                         |
| ,                                                                            | ,                   |                       |                                | B.11 B1               |                      |                     |                                                       |                                                |
| Shots Per<br>Foot                                                            | Perforation<br>Top  | Perforation<br>Bottom | Bridge Plug<br>Type            | Bridge Plug<br>Set At |                      |                     |                                                       |                                                |
|                                                                              |                     |                       |                                |                       |                      |                     |                                                       |                                                |
|                                                                              |                     |                       |                                |                       |                      |                     |                                                       |                                                |
|                                                                              |                     |                       |                                |                       |                      |                     |                                                       |                                                |
|                                                                              |                     |                       |                                |                       |                      |                     |                                                       |                                                |
| TUBING RECORD:                                                               | : Size:             | Set                   | Δ+-                            | Packer At:            |                      |                     |                                                       |                                                |
| TODING RECORD:                                                               | . 3126.             | Set                   | n.                             | i donei Al.           |                      |                     |                                                       |                                                |