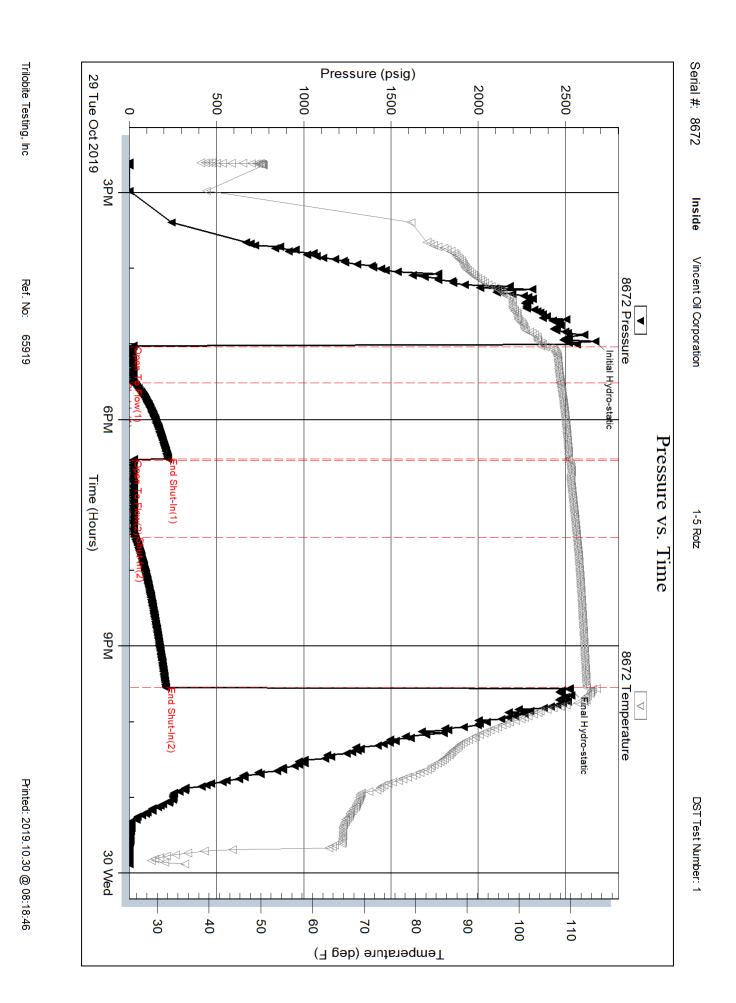

#### Page Two

| Operator Name: _                                                             |                     |                       |                                | Lease Name:           |                      |                     | Well #:                                               |                                                |
|------------------------------------------------------------------------------|---------------------|-----------------------|--------------------------------|-----------------------|----------------------|---------------------|-------------------------------------------------------|------------------------------------------------|
| Sec Twp.                                                                     | S. R.               | E                     | ast West                       | County:               |                      |                     |                                                       |                                                |
|                                                                              | flowing and shu     | ut-in pressures, v    | vhether shut-in pre            | ssure reached st      | atic level, hydrosta | tic pressures, bot  |                                                       | val tested, time tool erature, fluid recovery, |
| Final Radioactivity files must be subm                                       |                     |                       |                                |                       |                      | iled to kcc-well-lo | gs@kcc.ks.gov                                         | v. Digital electronic log                      |
| Drill Stem Tests Ta                                                          |                     |                       | Yes No                         |                       |                      | on (Top), Depth ar  |                                                       | Sample                                         |
| Samples Sent to 0                                                            | Geological Surv     | /ey                   | Yes No                         | Na                    | me                   |                     | Тор                                                   | Datum                                          |
| Cores Taken<br>Electric Log Run<br>Geologist Report /<br>List All E. Logs Ru | _                   |                       | Yes No Yes No Yes No           |                       |                      |                     |                                                       |                                                |
|                                                                              |                     | B                     | CASING eport all strings set-c |                       | New Used             | ion, etc.           |                                                       |                                                |
| Purpose of Strir                                                             |                     | Hole<br>illed         | Size Casing<br>Set (In O.D.)   | Weight<br>Lbs. / Ft.  | Setting<br>Depth     | Type of<br>Cement   | # Sacks<br>Used                                       | Type and Percent<br>Additives                  |
|                                                                              |                     |                       |                                |                       |                      |                     |                                                       |                                                |
|                                                                              |                     |                       |                                |                       |                      |                     |                                                       |                                                |
|                                                                              |                     |                       | ADDITIONAL                     | CEMENTING / SO        | UEEZE RECORD         |                     |                                                       |                                                |
| Purpose:                                                                     |                     | epth T<br>Bottom      | ype of Cement                  | # Sacks Used          |                      | Type and F          | Percent Additives                                     |                                                |
| Perforate Protect Casi Plug Back T                                           |                     |                       |                                |                       |                      |                     |                                                       |                                                |
| Plug Off Zor                                                                 |                     |                       |                                |                       |                      |                     |                                                       |                                                |
| Did you perform a     Does the volume     Was the hydraulic                  | of the total base f | fluid of the hydrauli |                                | _                     | =                    | No (If No, sk       | ip questions 2 an<br>ip question 3)<br>out Page Three | ,                                              |
| Date of first Product Injection:                                             | tion/Injection or R | esumed Production     | Producing Meth                 | nod:                  | Gas Lift 0           | Other (Explain)     |                                                       |                                                |
| Estimated Production Per 24 Hours                                            | on                  | Oil Bbls.             |                                |                       |                      |                     | Gas-Oil Ratio                                         | Gravity                                        |
| DISPOS                                                                       | SITION OF GAS:      |                       | N                              | METHOD OF COMP        | LETION:              |                     |                                                       | DN INTERVAL: Bottom                            |
|                                                                              | Sold Used           | I on Lease            | Open Hole                      |                       |                      | mmingled mit ACO-4) | Тор                                                   | BOROTT                                         |
| ,                                                                            | ,                   |                       |                                | B.11 B1               |                      |                     |                                                       |                                                |
| Shots Per<br>Foot                                                            | Perforation<br>Top  | Perforation<br>Bottom | Bridge Plug<br>Type            | Bridge Plug<br>Set At |                      |                     |                                                       |                                                |
|                                                                              |                     |                       |                                |                       |                      |                     |                                                       |                                                |
|                                                                              |                     |                       |                                |                       |                      |                     |                                                       |                                                |
|                                                                              |                     |                       |                                |                       |                      |                     |                                                       |                                                |
|                                                                              |                     |                       |                                |                       |                      |                     |                                                       |                                                |
| TUBING RECORD:                                                               | : Size:             | Set                   | Δ+-                            | Packer At:            |                      |                     |                                                       |                                                |
| TODING RECORD:                                                               | . 3126.             | Set                   | n.                             | i donei Al.           |                      |                     |                                                       |                                                |