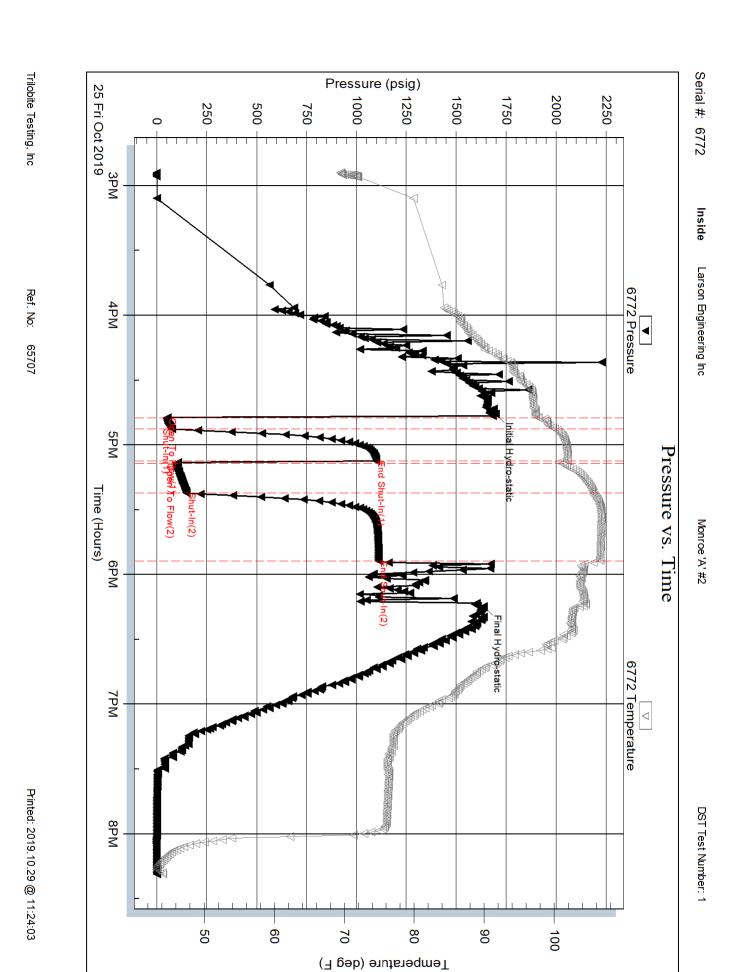

n Type:Oil API:deg APIMud Weight:9.00 lb/galCushion Length:ftWater Salinity:ppm

Viscosity: 48.00 sec/qt Cushion Volume: bbl

Water Loss: 7.19 in<sup>3</sup> Gas Cushion Type:

Resistivity: ohm.m Gas Cushion Pressure: psig

Salinity: 5300.00 ppm Filter Cake: 1.00 inches

#### **Recovery Information**

#### Recovery Table

| Length<br>ft | Description          | Volume<br>bbl |  |  |
|--------------|----------------------|---------------|--|--|
| 240.00       | GHOCM 20%G 50%O 30%M | 3.367         |  |  |
| 90.00        | GMCO 10%G 60%O 30%M  | 1.262         |  |  |

Total Length: 330.00 ft Total Volume: 4.629 bbl

Num Fluid Samples: 0 Num Gas Bombs: 0 Serial #:

Laboratory Name: Laboratory Location:

Recovery Comments:

Trilobite Testing, Inc Ref. No: 65707 Printed: 2019.10.29 @ 11:24:03







# RILOBITE ESTING INC.

### **Test Ticket**

1515 Commerce Parkway • Hays, Kansas 67601

NO. 65707

|                              | makes division in the same of |             |                 |            |                     |          |
|------------------------------|---------------------------------------------------------------------------------------------------------------------------------------------------------------------------------------------------------------------------------------------------------------------------------------------------------------------------------------------------------------------------------------------------------------------------------------------------------------------------------------------------------------------------------------