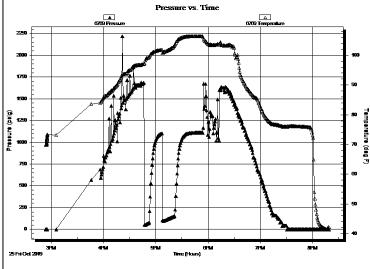

ation: **Arbuckle** 

Deviated: No Whipstock: Test Type: Conventional Bottom Hole (Initial) ft (KB)

Time Tool Opened: 16:47:20 Time Test Ended: 20:19:00

Tester: Benny Mulligan

Unit No:

3368.00 ft (KB) To 3420.00 ft (KB) (TVD)

Reference Elevations:

1949.00 ft (KB)

3420.00 ft (KB) (TVD)

1940.00 ft (CF)

Total Depth:

KB to GR/CF:

9.00 ft

Hole Diameter: 7.88 inches Hole Condition: Fair

Serial #: 6769 Outside

Press@RunDepth:

Interval:

Start Time:

psig @

3369.00 ft (KB)

Capacity: 2019.10.25 Last Calib.: 8000.00 psig

2019.10.25

Start Date:

2019.10.25 14:54:01

End Date: End Time:

20:19:00

Time On Btm:

Time Off Btm:

TEST COMMENT: IF-5-BOB 3 mins 30 secs total build of 16 1/2 "

ISI-15- no blow back

FF-15-BOB 3 mins 30 secs total build of 41"

FSI-30- 4 1/2" of blow back



|   | Time   | Pressure | Temp    | Annotation |  |  |  |  |  |  |  |  |  |
|---|--------|----------|---------|------------|--|--|--|--|--|--|--|--|--|
|   | (Min.) | (psig)   | (deg F) |            |  |  |  |  |  |  |  |  |  |
|   |        |          |         |            |  |  |  |  |  |  |  |  |  |
|   |        |          |         |            |  |  |  |  |  |  |  |  |  |
|   |        |          |         |            |  |  |  |  |  |  |  |  |  |
| , |        |          |         |            |  |  |  |  |  |  |  |  |  |
|   |        |          |         |            |  |  |  |  |  |  |  |  |  |
|   |        |          |         |            |  |  |  |  |  |  |  |  |  |
| ` |        |          |         |            |  |  |  |  |  |  |  |  |  |
| , |        |          |         |