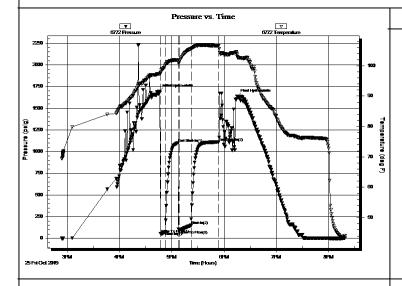

k: ft (KB)

Time Tool Opened: 16:47:20 Time Test Ended: 20:19:00

Interval: 3368.00 ft (KB) To 3420.00 ft (KB) (TVD)

Total Depth: 3420.00 ft (KB) (TVD)

Hole Diameter: 7.88 inches Hole Condition: Fair Test Type: Conventional Bottom Hole (Initial)

Tester:

Benny Mulligan

Unit No:

Reference Elevations:

1949.00 ft (KB)

1940.00 ft (CF)

KB to GR/CF: 9.00 ft

Serial #: 6772 Inside

Press@RunDepth: 3369.00 ft (KB) 149.80 psig @

Start Date: 2019.10.25 Start Time: 14:54:01

End Date:

2019.10.25 End Time: 20:19:00 Capacity: Last Calib.:

8000.00 psig 2019.10.25

Time On Btm: Time Off Btm:

2019.10.25 @ 16:45:30 2019.10.25 @ 18:14:50

TEST COMMENT: IF-5-BOB 3 mins 30 secs total build of 16 1/2 "

ISI-15- no blow back

FF-15-BOB 3 mins 30 secs total build of 41"

FSI-30- 4 1/2" of blow back



#### PRESSURE SUMMARY

| Time   | Pressure | Temp    | Annotation           |
|--------|----------|---------|----------------------|
| (Min.) | (psig)   | (deg F) |                      |
| 0      | 1696.37  | 97.29   | Initial Hydro-static |
| 2      | 51.66    | 97.78   | Open To Flow (1)     |
| 7      | 75.98    | 100.08  | Shut-In(1)           |
| 22     | 1098.49  | 101.88  | End Shut-In(1)       |
| 23     | 96.99    | 101.12  | Open To Flow (2)     |
| 37     | 149.80   | 105.57  | Shut-In(2)           |
| 69     | 1109.82  | 106.53  | End Shut-In(2)       |
| 90     | 1637.38  | 103.65  | Final Hydro-static   |
|        |          |         |                      |
|        |          |         |                      |

#### Recovery

| Description          | Volume (bbl)