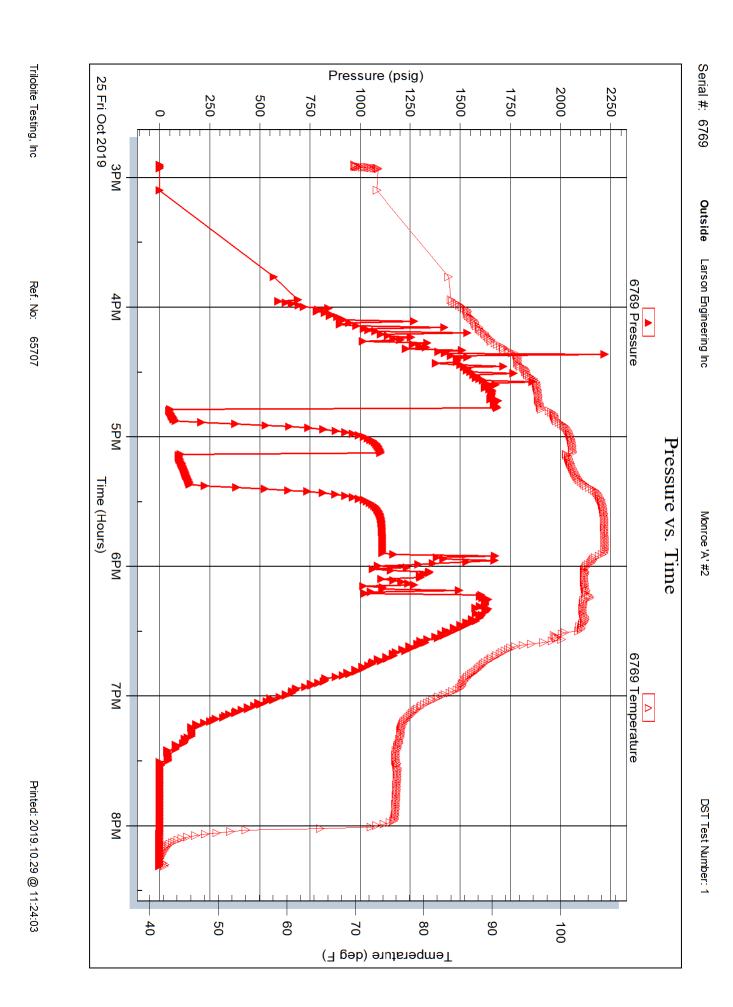

Type:Oil API:deg APIMud Weight:9.00 lb/galCushion Length:ftWater Salinity:ppm

Viscosity: 48.00 sec/qt Cushion Volume: bbl

Water Loss: 7.19 in<sup>3</sup> Gas Cushion Type:

Resistivity: ohm.m Gas Cushion Pressure: psig

Salinity: 5300.00 ppm Filter Cake: 1.00 inches

#### **Recovery Information**

#### Recovery Table

| Length<br>ft | Description          | Volume<br>bbl |  |  |
|--------------|----------------------|---------------|--|--|
| 240.00       | GHOCM 20%G 50%O 30%M | 3.367         |  |  |
| 90.00        | GMCO 10%G 60%O 30%M  | 1.262         |  |  |

Total Length: 330.00 ft Total Volume: 4.629 bbl

Num Fluid Samples: 0 Num Gas Bombs: 0 Serial #:

Laboratory Name: Laboratory Location:

Recovery Comments:

Trilobite Testing, Inc Ref. No: 65707 Printed: 2019.10.29 @ 11:24:03







# RILOBITE ESTING INC.

### **Test Ticket**

1515 Commerce Parkway • Hays, Kansas 67601

NO. 65707

|                              | makes division in the same of |             |                 |            |                     |          |
|------------------------------|-----------------------------------------------------------------------------------------------------------------------------------------------------------------------------------------------------------------------------------------------------------------------------------------------------------------------------------------------------------------------------------------------------------------------------------------------------------------------------------------------------------------------------------------