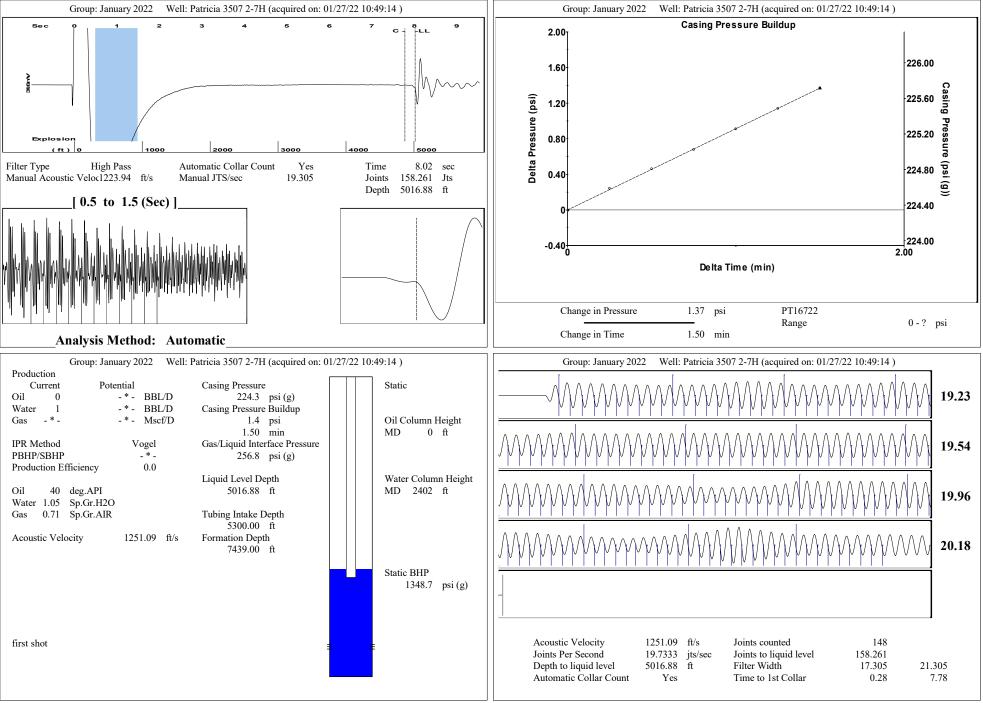

| V<br>V<br>C<br>C<br>C<br>I<br>I<br>F<br>F<br>I                   | General<br>Well ID<br>Vell<br>Company<br>Operator<br>ease Name<br>Elevation<br>Production Metho<br>Dataset Descripti | P                                  | atricia 3507 2-<br>1332                                         | -7H<br>dge<br>- * -                |                                    |                                           |    | Surface Unit<br>Manufacturer<br>Unit Class<br>Unit API Number<br>Measured Stroke Length<br>Rotation<br>Counter Balance Effect (Weights<br>Weight Of Counter Weights<br>Prime Mover<br>Motor Type<br>Rated HP<br>Run Time | - * -<br>- * -<br>- * -<br>100.000 in<br>CW<br>Level) - * - Klb<br>2000 lb<br>Electric<br>- * - HP<br>24 hr/day |               |                          |
|------------------------------------------------------------------|----------------------------------------------------------------------------------------------------------------------|------------------------------------|-----------------------------------------------------------------|------------------------------------|------------------------------------|-------------------------------------------|----|--------------------------------------------------------------------------------------------------------------------------------------------------------------------------------------------------------------------------|-----------------------------------------------------------------------------------------------------------------|---------------|--------------------------|
|                                                                  |                                                                                                                      |                                    |                                                                 |                                    |                                    |                                           |    | MFG/Comment<br>Electric Motor Paramet<br>Rated Full Load AMPS<br>Rated Full Load RPM<br>Synchronous RPM<br>Voltage<br>Hertz<br>Phase<br>Power Consumption<br>Power Demand                                                | - * -<br>ters<br>- * -<br>- * -<br>1200<br>- * -<br>60<br>3<br>5<br>8<br>\$/KW                                  |               |                          |
| <b>Tubulars</b><br>Tubing OD<br>Casing OD<br>Average Joint Lengt | 2.875<br>7.000<br>h 31.700                                                                                           | in Pi<br>in Pi                     | <b>'ump</b><br>lunger Diamet<br>ump Intake De<br>Fotal Rod Leng | epth 530                           | -*- in<br>00.00 ft<br>Depth        |                                           |    | Pressure<br>Static BHP 1348.7 ps                                                                                                                                                                                         | Conditions<br>Production                                                                                        | 0.1           | BBL/D                    |
| Anchor Depth<br>Kelly Bushing<br>Rod String                      | 20.50                                                                                                                | ft P                               | <b>Polished R</b> od D                                          | od                                 | -*- in                             |                                           |    | Static BHP Method Acoustic<br>Static BHP Date 12/10/2019<br>Producing BHP 696.6 psi                                                                                                                                      | Water Production<br>Gas Production<br>Production Date                                                           | 1 1           | BBL/D<br>BBL/D<br>Mscf/D |
| Rod Type<br>Rod Length<br>Rod Diameter<br>Pod Waight             | Top Taper<br>- * -<br>- * -<br>- * -<br>0.0                                                                          | Taper 2<br>- * -<br>- * -<br>- * - | Taper 3<br>- * -<br>- * -<br>- * -                              | Taper 4<br>- * -<br>- * -<br>- * - | Taper 5<br>- * -<br>- * -<br>- * - | Taper 6<br>_ * -<br>_ * -<br>_ * -<br>0.0 | in | Producing BHP Method Acoustic<br>Producing BHP Date 01/27/2022<br>Formation Depth 7439.00 ft<br>Surface Producing Pressures                                                                                              | Temperatures<br>Surface Temperature<br>Bottomhole Temperature                                                   | 70 d<br>150 d | deg F<br>deg F           |
| Rod Weight<br>Total Rod Length<br>Total Rod Weight<br>Damp Up    | 0.0<br>0<br>0.00<br>0.0515                                                                                           | 0.0                                | 0.0                                                             | 0.0                                | 0.0                                | 0.0                                       | IJ | Tubing Pressure       -*-       psi         Casing Pressure       224.3       psi         Change in Pressure       1.4       psi         Over Change in Time       1.50       mi                                         | i (g) Oil API<br>i (g) Water Specific Gravity<br>i                                                              |               | deg.API<br>Sp.Gr.H2O     |
| Damp Down                                                        | 0.0515                                                                                                               |                                    |                                                                 |                                    |                                    |                                           |    |                                                                                                                                                                                                                          |                                                                                                                 |               |                          |