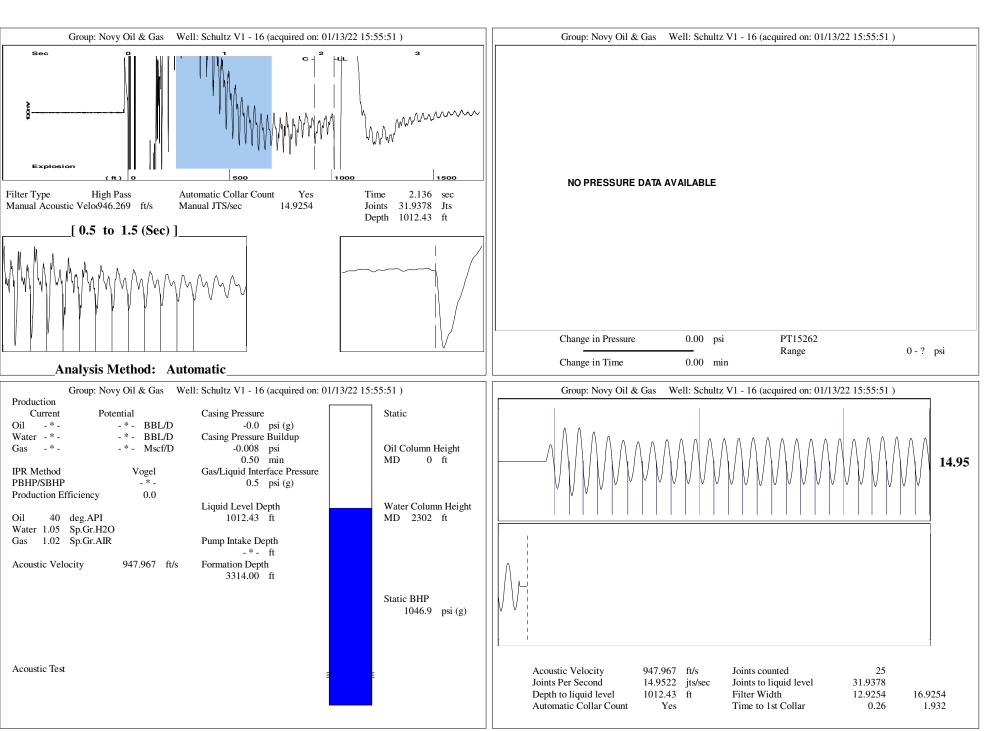

|       |        |
|                                                                          | KCC D                    | KCC District Office #2 - 3450 N. Rock Road,                          |                   |                               |                                                          | Suite 601, Wichita, KS                                              | Phone 316.337.7400                                                             |                                      |                                                                                                            |  |    |  |     |          |              |       |        |

KCC District Office #3 - 137 E. 21st St., Chanute, KS 66720

KCC District Office #4 - 2301 E. 13th Street, Hays, KS 67601-2651



Conservation Division District Office No. 2 3450 N. Rock Road Building 600, Suite 601 Wichita, KS 67226



Phone: 316-337-7400 Fax: 316-630-4005 http://kcc.ks.gov/

Laura Kelly, Governor

Dwight D. Keen, Chair Susan K. Duffy, Commissioner Andrew J. French, Commissioner

February 02, 2022

Michael E. Novy Novy Oil & Gas, Inc. PO BOX 559 GODDARD, KS 67052-0559

Re: Temporary Abandonment API 15-035-24509-00-00 SCHULZ V1-16 W/2 Sec.16-30S-07E Cowley County, Kansas

Dear Michael E. Novy:

"Your temporary abandonment (TA) application for the well listed above has been approved. In accordance with K.A.R. 82-3-111 the TA status of this well will expire 02/02/2023.

- \* If you return this well to service or plug it, please notify the District Office.
- \* If you sell this well you are required t