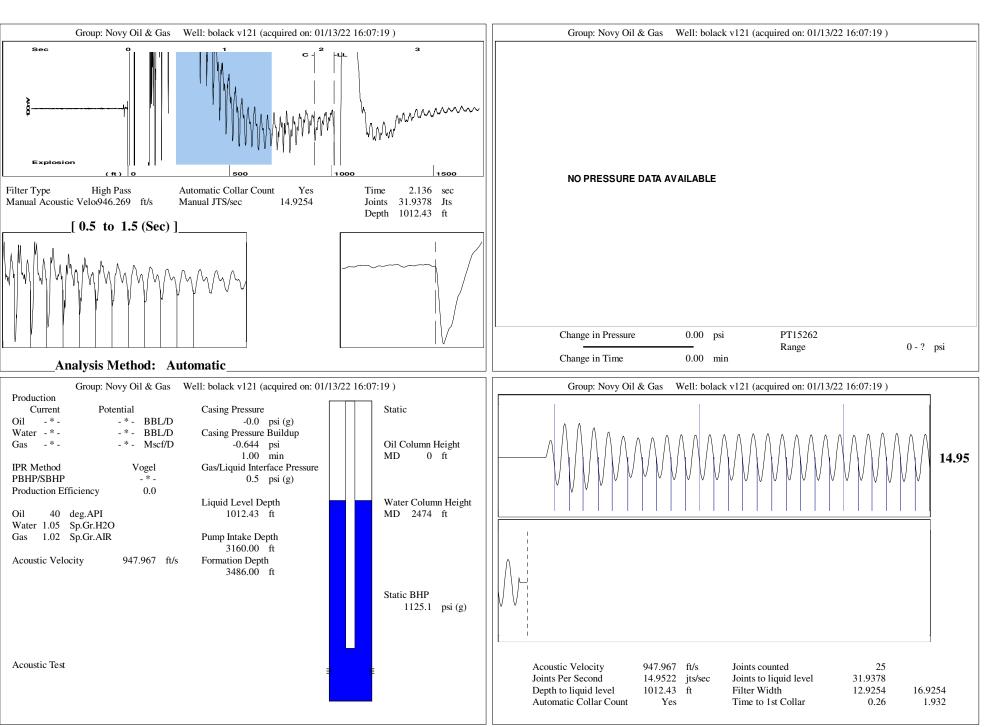

|
|                                                                  | I KOO DISHIC     | KCC District Office #2 - 3450 N. Rock Road, |            |                                                                                                                                                                                                                                                                                                                                                        | oo i, i i ioi iii a, i i o o      |                     | 010.001.1700            |                 |           |         |     |          |              |       |        |

KCC District Office #3 - 137 E. 21st St., Chanute, KS 66720

KCC District Office #4 - 2301 E. 13th Street, Hays, KS 67601-2651



Conservation Division District Office No. 2 3450 N. Rock Road Building 600, Suite 601 Wichita, KS 67226



Phone: 316-337-7400 Fax: 316-630-4005 http://kcc.ks.gov/

Laura Kelly, Governor

Dwight D. Keen, Chair Susan K. Duffy, Commissioner Andrew J. French, Commissioner

February 02, 2022

Michael E. Novy Novy Oil & Gas, Inc. PO BOX 559 GODDARD, KS 67052-0559

Re: Temporary Abandonment API 15-035-24461-00-00 BOLACK V 1-21 NW/4 Sec.21-32S-06E Cowley County, Kansas

Dear Michael E. Novy:

- "Your temporary abandonment (TA) application for the well listed above has been approved. In accordance with K.A.R. 82-3-111 the TA status of this well will expire 02/02/2023.
- \* If you return this well to service or plug it, please notify the District Office.
- \* If you sell this well you are require