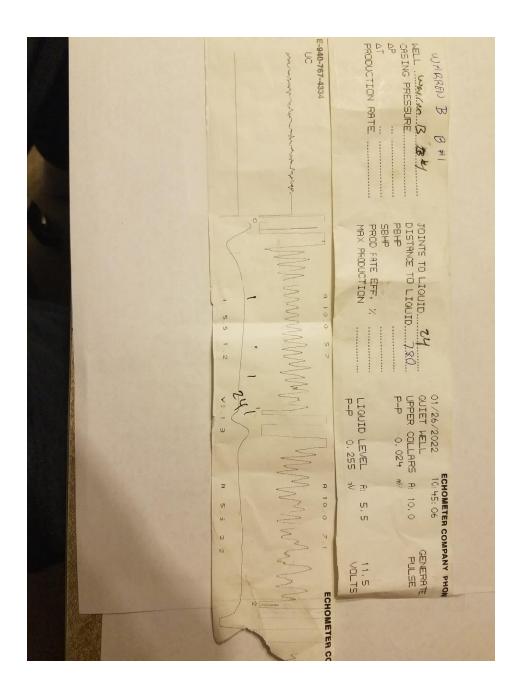

February 02, 2022

Jim Warren Faith Petroleum, Inc. PO BOX 1182 ARKANSAS CITY, KS 67005-1182

Re: Temporary Abandonment API 15-035-20617-00-00 WARREN B 1 NW/4 Sec.15-35S-05E Cowley County, Kansas