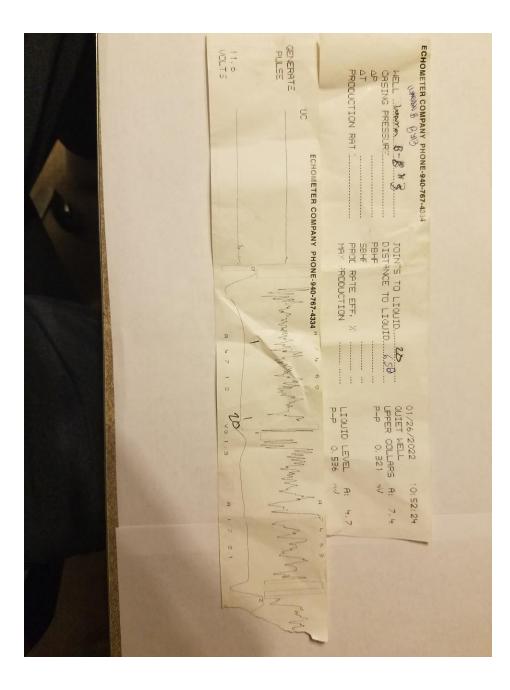

February 02, 2022

Jim Warren Faith Petroleum, Inc. PO BOX 1182 ARKANSAS CITY, KS 67005-1182

Re: Temporary Abandonment API 15-035-20638-00-00 WARREN B 3 NW/4 Sec.15-35S-05E Cowley County, Kansas

Dear Jim Warren: