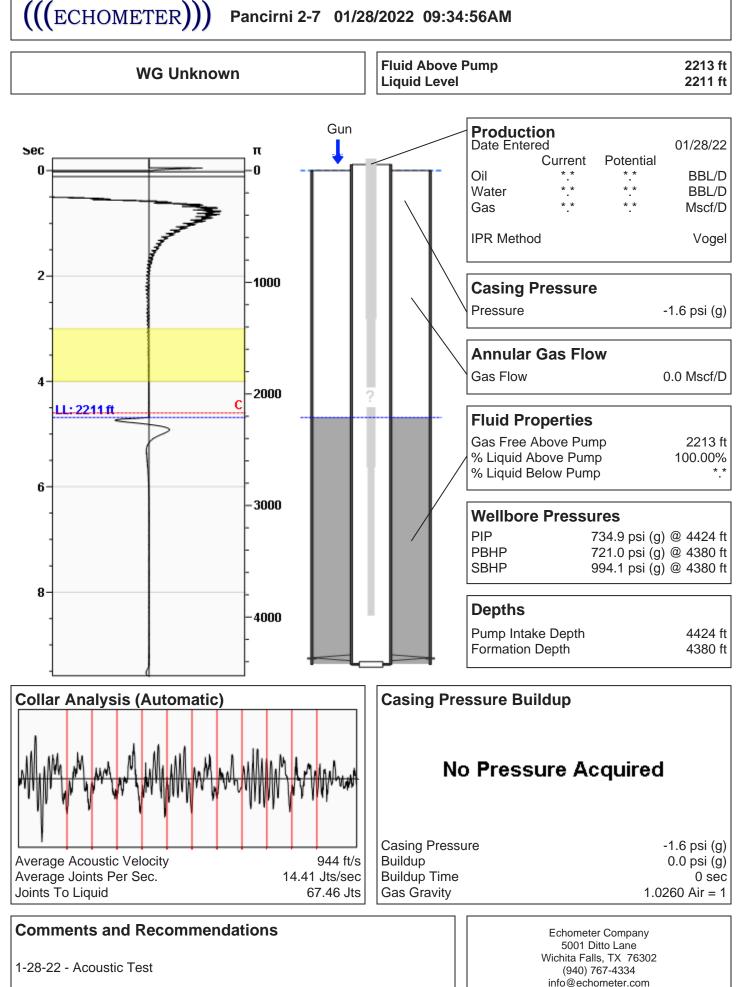

| KCC District Office #3 - 137 E. 21st St., Chanute, KS 66720                            | Phone 620.902.6450 |
| and been been been and an and been been and an and been been and an and been been and been been and been been been and been been been and been | KCC District Office #4 - 2301 E. 13th Street, Hays, KS 67601-2651                      | Phone 785.261.6250 |

### Pancirni 2-7 01/28/2022 09:34:56AM



Conservation Division District Office No. 4 2301 E. 13th Street Hays, KS 67601-2651



Phone: 785-261-6250 Fax: 785-625-0564 http://kcc.ks.gov/

Dwight D. Keen, Chair Susan K. Duffy, Commissioner Andrew J. French, Commissioner Laura Kelly, Governor

February 03, 2022

Rich Pancake Murfin Drilling Co., Inc. 250 N WATER STE 300 WICHITA, KS 67202-1216

Re: Temporary Abandonment API 15-153-21087-00-00 Pancirni 2-7 SE/4 Sec.07-02S-36W Rawlins County, Kansas

Dear Rich Pancake:

"Your temporary abandonment (TA) application for the well listed above has been approved. In accordance with K.A.R. 82-3-111 the TA status of this well will expire 02/03/2023.

\* If you return this well to service or plug it, please notify the District Office.

\* If you sell this well you are required to file a Trans