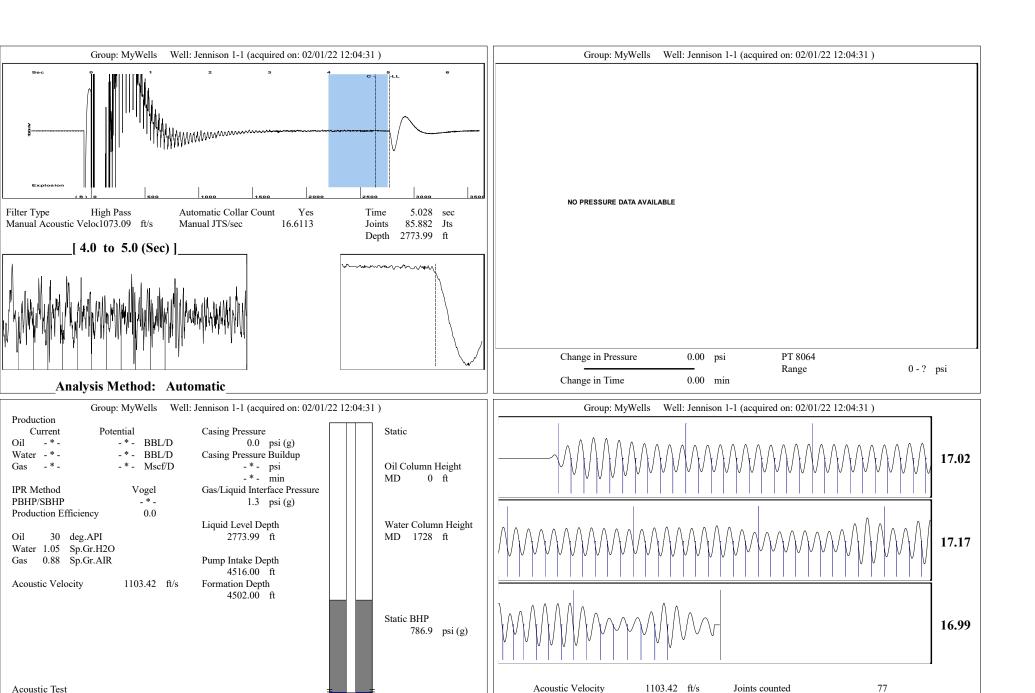

KCC District Office #3 - 137 E. 21st St., Chanute, KS 66720

KCC District Office #4 - 2301 E. 13th Street, Hays, KS 67601-2651

Joints Per Second

Depth to liquid level

Automatic Collar Count

17.0807 jts/sec

2773.99 ft

Yes

Joints to liquid level

Time to 1st Collar

Filter Width

18.6113

4.784

85.882

14.6113