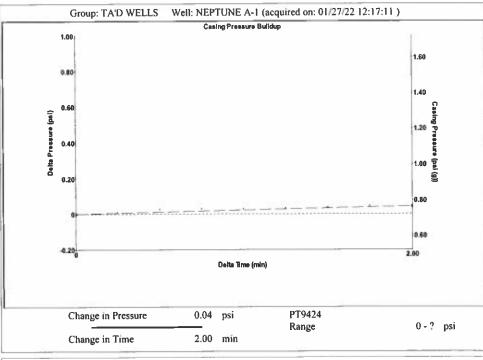

## TEMPORARY ABANDONMENT WELL APPLICATION

All blanks must be complete

Phone 620.902.6450

Phone 785.261.6250

| OPERATOR: License#                                                                      |                        |                                                                                    |              | API No. 15-                                                                    |                                                        |                         |                  |  |           |         |    |            |              |                 |        |
|-----------------------------------------------------------------------------------------|------------------------|------------------------------------------------------------------------------------|--------------|--------------------------------------------------------------------------------|--------------------------------------------------------|-------------------------|------------------|--|-----------|---------|----|------------|--------------|-----------------|--------|
| Name:                                                                                   |                        |                                                                                    |              | Spot Description:                                                              |                                                        |                         |                  |  |           |         |    |            |              |                 |        |
| Address 1:                                                                              |                        |                                                                                    |              |                                                                                | •                                                      | Twp S.                  |                  |  |           |         |    |            |              |                 |        |
| Address 2:                                                                              |                        |                                                                                    |              |                                                                                |                                                        | feet from               | N / S Line of Se |  |           |         |    |            |              |                 |        |
|                                                                                         |                        |                                                                                    |              |                                                                                |                                                        | feet from               |                  |  |           |         |    |            |              |                 |        |
| City:         +                                                                         |                        |                                                                                    |              | GPS Location: Lat:                                                             |                                                        |                         |                  |  |           |         |    |            |              |                 |        |
|                                                                                         |                        |                                                                                    |              |                                                                                |                                                        | 3                       |                  |  |           |         |    |            |              |                 |        |
| Phone:( )  Contact Person Email:  Field Contact Person:  Field Contact Person Phone:( ) |                        |                                                                                    |              |                                                                                |                                                        | Elevation W             |                  |  |           |         |    |            |              |                 |        |
|                                                                                         |                        |                                                                                    |              | Well Type: (check one)  Oil  Gas  OG  WSW Other:  SWD Permit #: ENHR Permit #: |                                                        |                         |                  |  |           |         |    |            |              |                 |        |
|                                                                                         |                        |                                                                                    |              |                                                                                |                                                        |                         |                  |  |           |         |    | Spud Date: |              | Date Shut-In: _ |        |
|                                                                                         |                        |                                                                                    |              |                                                                                |                                                        |                         |                  |  | Conductor | Surface | Pr | oduction   | Intermediate | Liner           | Tubing |
| Size                                                                                    |                        |                                                                                    |              |                                                                                |                                                        |                         |                  |  |           |         |    |            |              |                 |        |
| Setting Depth                                                                           |                        |                                                                                    |              |                                                                                |                                                        |                         |                  |  |           |         |    |            |              |                 |        |
| Amount of Cement                                                                        |                        |                                                                                    |              |                                                                                |                                                        |                         |                  |  |           |         |    |            |              |                 |        |
| Top of Cement                                                                           |                        |                                                                                    |              |                                                                                |                                                        |                         |                  |  |           |         |    |            |              |                 |        |
| Bottom of Cement                                                                        |                        |                                                                                    |              |                                                                                |                                                        |                         |                  |  |           |         |    |            |              |                 |        |
| Casing Fluid Level from Surfa                                                           | ace.                   | Hov                                                                                | w Determined | >                                                                              |                                                        |                         | Date:            |  |           |         |    |            |              |                 |        |
| Casing Squeeze(s):                                                                      |                        |                                                                                    |              |                                                                                |                                                        |                         |                  |  |           |         |    |            |              |                 |        |
| Do you have a valid Oil & Gas                                                           |                        | _                                                                                  |              | (top)                                                                          | (bottom)                                               |                         |                  |  |           |         |    |            |              |                 |        |
| •                                                                                       |                        | -                                                                                  |              | _                                                                              |                                                        |                         |                  |  |           |         |    |            |              |                 |        |
| Depth and Type:                                                                         | Hole at                |                                                                                    | Ca           | asing Leaks:                                                                   | Yes No De                                              | epth of casing leak(s): |                  |  |           |         |    |            |              |                 |        |
| Type Completion: ALT. I                                                                 | ALT. II Depth of       | f: DV Tool:                                                                        | denth) W /   | sacks                                                                          | s of cement Po                                         | rt Collar: w            | / sack of ce     |  |           |         |    |            |              |                 |        |
| Packer Type:                                                                            |                        | ,                                                                                  |              |                                                                                |                                                        |                         |                  |  |           |         |    |            |              |                 |        |
| Total Depth:                                                                            | Plug Bac               | k Depth:                                                                           |              | Plug Back Meth                                                                 | od:                                                    |                         |                  |  |           |         |    |            |              |                 |        |
| Geological Date:                                                                        |                        |                                                                                    |              |                                                                                |                                                        |                         |                  |  |           |         |    |            |              |                 |        |
| Formation Name                                                                          | Formation <sup>-</sup> | Formation Top Formation Base                                                       |              |                                                                                | Completion Information                                 |                         |                  |  |           |         |    |            |              |                 |        |
| 1                                                                                       | At:                    | to                                                                                 | Feet Perfo   | oration Interval                                                               | to                                                     | Feet or Open Hole Inter | val to           |  |           |         |    |            |              |                 |        |
| 2                                                                                       | At:                    | to                                                                                 | Feet Perfo   | oration Interval -                                                             | to                                                     | Feet or Open Hole Inter | val to           |  |           |         |    |            |              |                 |        |
| UNDER BENALTY OF BER I                                                                  |                        | OT TILLT THE INCO                                                                  |              |                                                                                | EIN 10 TRUE AND                                        |                         |                  |  |           |         |    |            |              |                 |        |
| TRINES DERINITO AL DEST                                                                 | THE THE BEBLOOK ATTE   |                                                                                    |              |                                                                                |                                                        | TABLET IN THE BEST      |                  |  |           |         |    |            |              |                 |        |
|                                                                                         |                        | Subr                                                                               | nitted Ele   | ectronicall                                                                    | У                                                      |                         |                  |  |           |         |    |            |              |                 |        |
| Do NOT Write in This Date Tested: Results                                               |                        |                                                                                    | Results:     | Date Plugged: Date Repaired: Date Put Back in Service:                         |                                                        |                         |                  |  |           |         |    |            |              |                 |        |
| Space - KCC USE ONLY                                                                    | Date lested.           | Pate resieu. Results:                                                              |              |                                                                                | Date Hugged. Date Repaired. Date Fut Back in Oct Vice. |                         |                  |  |           |         |    |            |              |                 |        |
| Review Completed by:                                                                    |                        |                                                                                    | Comi         | ments:                                                                         |                                                        |                         |                  |  |           |         |    |            |              |                 |        |
| TA Approved: Yes                                                                        | Denied Date:           |                                                                                    |              |                                                                                |                                                        |                         |                  |  |           |         |    |            |              |                 |        |
|                                                                                         |                        | Mail to the                                                                        | Appropriate  | KCC Conserv                                                                    | ration Office:                                         |                         |                  |  |           |         |    |            |              |                 |        |
| Down late from the late and had                                                         | KCC Distri             | KCC District Office #1 - 210 E. Frontview, Suite A, Dodge City, KS 67801           |              |                                                                                |                                                        |                         | Phone 620.682.79 |  |           |         |    |            |              |                 |        |
|                                                                                         |                        | KCC Dietrict Office #2 - 2450 N. Pock Poad Building 600 Suite 601 Wichita KS 67226 |              |                                                                                |                                                        |                         |                  |  |           |         |    |            |              |                 |        |