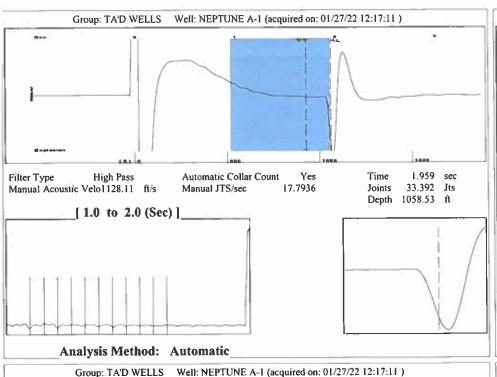

## TEMPORARY ABANDONMENT WELL APPLICATION

All blanks must be complete

Phone 620.902.6450

Phone 785.261.6250

| OPERATOR: License#                                                                      |                        |                                                                                    |              | API No. 15-                                                                    |                                                        |                         |                  |  |           |         |    |            |              |                 |        |
|-----------------------------------------------------------------------------------------|------------------------|------------------------------------------------------------------------------------|--------------|--------------------------------------------------------------------------------|--------------------------------------------------------|-------------------------|------------------|--|-----------|---------|----|------------|--------------|-----------------|--------|
| Name:                                                                                   |                        |                                                                                    |              | Spot Description:                                                              |                                                        |                         |                  |  |           |         |    |            |              |                 |        |
| Address 1:                                                                              |                        |                                                                                    |              |                                                                                | •                                                      | Twp S.                  |                  |  |           |         |    |            |              |                 |        |
| Address 2:                                                                              |                        |                                                                                    |              |                                                                                |                                                        | feet from               | N / S Line of Se |  |           |         |    |            |              |                 |        |
|                                                                                         |                        |                                                                                    |              |                                                                                |                                                        | feet from               |                  |  |           |         |    |            |              |                 |        |
| City:         +                                                                         |                        |                                                                                    |              | GPS Location: Lat:                                                             |                                                        |                         |                  |  |           |         |    |            |              |                 |        |
|                                                                                         |                        |                                                                                    |              |                                                                                |                                                        | 3                       |                  |  |           |         |    |            |              |                 |        |
| Phone:( )  Contact Person Email:  Field Contact Person:  Field Contact Person Phone:( ) |                        |                                                                                    |              |                                                                                |                                                        | Elevation W             |                  |  |           |         |    |            |              |                 |        |
|                                                                                         |                        |                                                                                    |              | Well Type: (check one)  Oil  Gas  OG  WSW Other:  SWD Permit #: ENHR Permit #: |                                                        |                         |                  |  |           |         |    |            |              |                 |        |
|                                                                                         |                        |                                                                                    |              |                                                                                |                                                        |                         |                  |  |           |         |    | Spud Date: |              | Date Shut-In: _ |        |
|                                                                                         |                        |                                                                                    |              |                                                                                |                                                        |                         |                  |  | Conductor | Surface | Pr | oduction   | Intermediate | Liner           | Tubing |
| Size                                                                                    |                        |                                                                                    |              |                                                                                |                                                        |                         |                  |  |           |         |    |            |              |                 |        |
| Setting Depth                                                                           |                        |                                                                                    |              |                                                                                |                                                        |                         |                  |  |           |         |    |            |              |                 |        |
| Amount of Cement                                                                        |                        |                                                                                    |              |                                                                                |                                                        |                         |                  |  |           |         |    |            |              |                 |        |
| Top of Cement                                                                           |                        |                                                                                    |              |                                                                                |                                                        |                         |                  |  |           |         |    |            |              |                 |        |
| Bottom of Cement                                                                        |                        |                                                                                    |              |                                                                                |                                                        |                         |                  |  |           |         |    |            |              |                 |        |
| Casing Fluid Level from Surfa                                                           | ace.                   | Hov                                                                                | w Determined | >                                                                              |                                                        |                         | Date:            |  |           |         |    |            |              |                 |        |
| Casing Squeeze(s):                                                                      |                        |                                                                                    |              |                                                                                |                                                        |                         |                  |  |           |         |    |            |              |                 |        |
| Do you have a valid Oil & Gas                                                           |                        | _                                                                                  |              | (top)                                                                          | (bottom)                                               |                         |                  |  |           |         |    |            |              |                 |        |
| •                                                                                       |                        | -                                                                                  |              | _                                                                              |                                                        |                         |                  |  |           |         |    |            |              |                 |        |
| Depth and Type:                                                                         | Hole at                |                                                                                    | Ca           | asing Leaks:                                                                   | Yes No De                                              | epth of casing leak(s): |                  |  |           |         |    |            |              |                 |        |
| Type Completion: ALT. I                                                                 | ALT. II Depth of       | f: DV Tool:                                                                        | denth) W /   | sacks                                                                          | s of cement Po                                         | rt Collar: w            | / sack of ce     |  |           |         |    |            |              |                 |        |
| Packer Type:                                                                            |                        | ,                                                                                  |              |                                                                                |                                                        |                         |                  |  |           |         |    |            |              |                 |        |
| Total Depth:                                                                            | Plug Bac               | k Depth:                                                                           |              | Plug Back Meth                                                                 | od:                                                    |                         |                  |  |           |         |    |            |              |                 |        |
| Geological Date:                                                                        |                        |                                                                                    |              |                                                                                |                                                        |                         |                  |  |           |         |    |            |              |                 |        |
| Formation Name                                                                          | Formation <sup>-</sup> | Formation Top Formation Base                                                       |              |                                                                                | Completion Information                                 |                         |                  |  |           |         |    |            |              |                 |        |
| 1                                                                                       | At:                    | to                                                                                 | Feet Perfo   | oration Interval                                                               | to                                                     | Feet or Open Hole Inter | val to           |  |           |         |    |            |              |                 |        |
| 2                                                                                       | At:                    | to                                                                                 | Feet Perfo   | oration Interval -                                                             | to                                                     | Feet or Open Hole Inter | val to           |  |           |         |    |            |              |                 |        |
| UNDER BENALTY OF BER I                                                                  |                        | OT TILLT THE INCO                                                                  |              |                                                                                | EIN 10 TRUE AND                                        |                         |                  |  |           |         |    |            |              |                 |        |
| TRINES DERINITO AL DEST                                                                 | THE THE BEBLOOK ATTE   |                                                                                    |              |                                                                                |                                                        | TABLET IN THE BEST      |                  |  |           |         |    |            |              |                 |        |
|                                                                                         |                        | Subr                                                                               | nitted Ele   | ectronicall                                                                    | У                                                      |                         |                  |  |           |         |    |            |              |                 |        |
| Do NOT Write in This Date Tested: Results                                               |                        |                                                                                    | Results:     | Date Plugged: Date Repaired: Date Put Back in Service:                         |                                                        |                         |                  |  |           |         |    |            |              |                 |        |
| Space - KCC USE ONLY                                                                    | Date lested.           | Pate resieu. Results:                                                              |              |                                                                                | Date Hugged. Date Repaired. Date Fut Back in Oct Vice. |                         |                  |  |           |         |    |            |              |                 |        |
| Review Completed by:                                                                    |                        |                                                                                    | Comi         | ments:                                                                         |                                                        |                         |                  |  |           |         |    |            |              |                 |        |
| TA Approved: Yes                                                                        | Denied Date:           |                                                                                    |              |                                                                                |                                                        |                         |                  |  |           |         |    |            |              |                 |        |
|                                                                                         |                        | Mail to the                                                                        | Appropriate  | KCC Conserv                                                                    | ration Office:                                         |                         |                  |  |           |         |    |            |              |                 |        |
| Down late from the late and had                                                         | KCC Distri             | KCC District Office #1 - 210 E. Frontview, Suite A, Dodge City, KS 67801           |              |                                                                                |                                                        |                         | Phone 620.682.79 |  |           |         |    |            |              |                 |        |
|                                                                                         |                        | KCC Dietrict Office #2 - 2450 N. Pock Poad Building 600 Suite 601 Wichita KS 67226 |              |                                                                                |                                                        |                         |                  |  |           |         |    |            |              |                 |        |