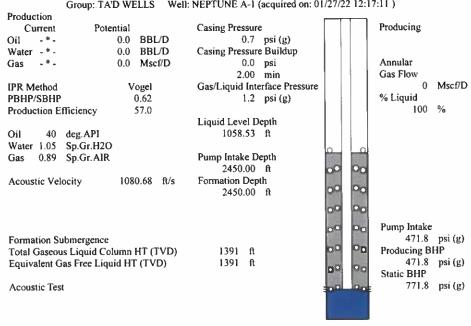

## TEMPORARY ABANDONMENT WELL APPLICATION

All blanks must be complete

Phone 620.902.6450

Phone 785.261.6250

| OPERATOR: License#                                                                      |                        |                                                                                    |              | API No. 15-                                                                    |                                                        |                         |                  |  |           |         |    |            |              |                 |        |
|-----------------------------------------------------------------------------------------|------------------------|------------------------------------------------------------------------------------|--------------|--------------------------------------------------------------------------------|--------------------------------------------------------|-------------------------|------------------|--|-----------|---------|----|------------|--------------|-----------------|--------|
| Name:                                                                                   |                        |                                                                                    |              | Spot Description:                                                              |                                                        |                         |                  |  |           |         |    |            |              |                 |        |
| Address 1:                                                                              |                        |                                                                                    |              |                                                                                | •                                                      | Twp S.                  |                  |  |           |         |    |            |              |                 |        |
| Address 2:                                                                              |                        |                                                                                    |              |                                                                                |                                                        | feet from               | N / S Line of Se |  |           |         |    |            |              |                 |        |
|                                                                                         |                        |                                                                                    |              |                                                                                |                                                        | feet from               |                  |  |           |         |    |            |              |                 |        |
| City:         +                                                                         |                        |                                                                                    |              | GPS Location: Lat:                                                             |                                                        |                         |                  |  |           |         |    |            |              |                 |        |
|                                                                                         |                        |                                                                                    |              |                                                                                |                                                        | 3                       |                  |  |           |         |    |            |              |                 |        |
| Phone:( )  Contact Person Email:  Field Contact Person:  Field Contact Person Phone:( ) |                        |                                                                                    |              |                                                                                |                                                        | Elevation W             |                  |  |           |         |    |            |              |                 |        |
|                                                                                         |                        |                                                                                    |              | Well Type: (check one)  Oil  Gas  OG  WSW Other:  SWD Permit #: ENHR Permit #: |                                                        |                         |                  |  |           |         |    |            |              |                 |        |
|                                                                                         |                        |                                                                                    |              |                                                                                |                                                        |                         |                  |  |           |         |    | Spud Date: |              | Date Shut-In: _ |        |
|                                                                                         |                        |                                                                                    |              |                                                                                |                                                        |                         |                  |  | Conductor | Surface | Pr | oduction   | Intermediate | Liner           | Tubing |
| Size                                                                                    |                        |                                                                                    |              |                                                                                |                                                        |                         |                  |  |           |         |    |            |              |                 |        |
| Setting Depth                                                                           |                        |                                                                                    |              |                                                                                |                                                        |                         |                  |  |           |         |    |            |              |                 |        |
| Amount of Cement                                                                        |                        |                                                                                    |              |                                                                                |                                                        |                         |                  |  |           |         |    |            |              |                 |        |
| Top of Cement                                                                           |                        |                                                                                    |              |                                                                                |                                                        |                         |                  |  |           |         |    |            |              |                 |        |
| Bottom of Cement                                                                        |                        |                                                                                    |              |                                                                                |                                                        |                         |                  |  |           |         |    |            |              |                 |        |
| Casing Fluid Level from Surfa                                                           | ace.                   | Hov                                                                                | w Determined | >                                                                              |                                                        |                         | Date:            |  |           |         |    |            |              |                 |        |
| Casing Squeeze(s):                                                                      |                        |                                                                                    |              |                                                                                |                                                        |                         |                  |  |           |         |    |            |              |                 |        |
| Do you have a valid Oil & Gas                                                           |                        | _                                                                                  |              | (top)                                                                          | (bottom)                                               |                         |                  |  |           |         |    |            |              |                 |        |
| •                                                                                       |                        | -                                                                                  |              | _                                                                              |                                                        |                         |                  |  |           |         |    |            |              |                 |        |
| Depth and Type:                                                                         | Hole at                |                                                                                    | Ca           | asing Leaks:                                                                   | Yes No De                                              | epth of casing leak(s): |                  |  |           |         |    |            |              |                 |        |
| Type Completion: ALT. I                                                                 | ALT. II Depth of       | f: DV Tool:                                                                        | denth) W /   | sacks                                                                          | s of cement Po                                         | rt Collar: w            | / sack of ce     |  |           |         |    |            |              |                 |        |
| Packer Type:                                                                            |                        | ,                                                                                  |              |                                                                                |                                                        |                         |                  |  |           |         |    |            |              |                 |        |
| Total Depth:                                                                            | Plug Bac               | k Depth:                                                                           |              | Plug Back Meth                                                                 | od:                                                    |                         |                  |  |           |         |    |            |              |                 |        |
| Geological Date:                                                                        |                        |                                                                                    |              |                                                                                |                                                        |                         |                  |  |           |         |    |            |              |                 |        |
| Formation Name                                                                          | Formation <sup>-</sup> | Formation Top Formation Base                                                       |              |                                                                                | Completion Information                                 |                         |                  |  |           |         |    |            |              |                 |        |
| 1                                                                                       | At:                    | to                                                                                 | Feet Perfo   | oration Interval                                                               | to                                                     | Feet or Open Hole Inter | val to           |  |           |         |    |            |              |                 |        |
| 2                                                                                       | At:                    | to                                                                                 | Feet Perfo   | oration Interval -                                                             | to                                                     | Feet or Open Hole Inter | val to           |  |           |         |    |            |              |                 |        |
| UNDER BENALTY OF BER I                                                                  |                        | OT TILLT THE INCO                                                                  |              |                                                                                | EIN 10 TRUE AND                                        |                         |                  |  |           |         |    |            |              |                 |        |
| TRINES DERINITO AL DEST                                                                 | THE THE BEBLOOK ATTE   |                                                                                    |              |                                                                                |                                                        | TABLET IN THE BEST      |                  |  |           |         |    |            |              |                 |        |
|                                                                                         |                        | Subr                                                                               | nitted Ele   | ectronicall                                                                    | У                                                      |                         |                  |  |           |         |    |            |              |                 |        |
| Do NOT Write in This Date Tested: Results                                               |                        |                                                                                    | Results:     | Date Plugged: Date Repaired: Date Put Back in Service:                         |                                                        |                         |                  |  |           |         |    |            |              |                 |        |
| Space - KCC USE ONLY                                                                    | Date lested.           | Pate resieu. Results:                                                              |              |                                                                                | Date Hugged. Date Repaired. Date Fut Back in Oct Vice. |                         |                  |  |           |         |    |            |              |                 |        |
| Review Completed by:                                                                    |                        |                                                                                    | Comi         | ments:                                                                         |                                                        |                         |                  |  |           |         |    |            |              |                 |        |
| TA Approved: Yes                                                                        | Denied Date:           |                                                                                    |              |                                                                                |                                                        |                         |                  |  |           |         |    |            |              |                 |        |
|                                                                                         |                        | Mail to the                                                                        | Appropriate  | KCC Conserv                                                                    | ration Office:                                         |                         |                  |  |           |         |    |            |              |                 |        |
| Down late from the late and had                                                         | KCC Distri             | KCC District Office #1 - 210 E. Frontview, Suite A, Dodge City, KS 67801           |              |                                                                                |                                                        |                         | Phone 620.682.79 |  |           |         |    |            |              |                 |        |
|                                                                                         |                        | KCC Dietrict Office #2 - 2450 N. Pock Poad Building 600 Suite 601 Wichita KS 67226 |              |                                                                                |                                                        |                         |                  |  |           |         |    |            |              |                 |        |