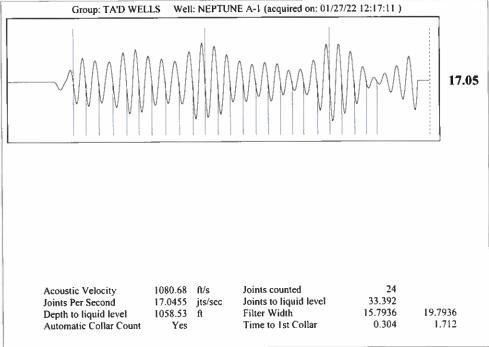

## TEMPORARY ABANDONMENT WELL APPLICATION

All blanks must be complete

Phone 620.902.6450

Phone 785.261.6250

| OPERATOR: License#                                                                      |                        |                                                                                    |              | API No. 15-                                                                    |                                                        |                         |                  |  |           |         |    |            |              |                 |        |
|-----------------------------------------------------------------------------------------|------------------------|------------------------------------------------------------------------------------|--------------|--------------------------------------------------------------------------------|--------------------------------------------------------|-------------------------|------------------|--|-----------|---------|----|------------|--------------|-----------------|--------|
| Name:                                                                                   |                        |                                                                                    |              | Spot Description:                                                              |                                                        |                         |                  |  |           |         |    |            |              |                 |        |
| Address 1:                                                                              |                        |                                                                                    |              |                                                                                | •                                                      | Twp S.                  |                  |  |           |         |    |            |              |                 |        |
| Address 2:                                                                              |                        |                                                                                    |              |                                                                                |                                                        | feet from               | N / S Line of Se |  |           |         |    |            |              |                 |        |
|                                                                                         |                        |                                                                                    |              |                                                                                |                                                        | feet from               |                  |  |           |         |    |            |              |                 |        |
| City:         +                                                                         |                        |                                                                                    |              | GPS Location: Lat:                                                             |                                                        |                         |                  |  |           |         |    |            |              |                 |        |
|                                                                                         |                        |                                                                                    |              |                                                                                |                                                        | 3                       |                  |  |           |         |    |            |              |                 |        |
| Phone:( )  Contact Person Email:  Field Contact Person:  Field Contact Person Phone:( ) |                        |                                                                                    |              |                                                                                |                                                        | Elevation W             |                  |  |           |         |    |            |              |                 |        |
|                                                                                         |                        |                                                                                    |              | Well Type: (check one)  Oil  Gas  OG  WSW Other:  SWD Permit #: ENHR Permit #: |                                                        |                         |                  |  |           |         |    |            |              |                 |        |
|                                                                                         |                        |                                                                                    |              |                                                                                |                                                        |                         |                  |  |           |         |    | Spud Date: |              | Date Shut-In: _ |        |
|                                                                                         |                        |                                                                                    |              |                                                                                |                                                        |                         |                  |  | Conductor | Surface | Pr | oduction   | Intermediate | Liner           | Tubing |
| Size                                                                                    |                        |                                                                                    |              |                                                                                |                                                        |                         |                  |  |           |         |    |            |              |                 |        |
| Setting Depth                                                                           |                        |                                                                                    |              |                                                                                |                                                        |                         |                  |  |           |         |    |            |              |                 |        |
| Amount of Cement                                                                        |                        |                                                                                    |              |                                                                                |                                                        |                         |                  |  |           |         |    |            |              |                 |        |
| Top of Cement                                                                           |                        |                                                                                    |              |                                                                                |                                                        |                         |                  |  |           |         |    |            |              |                 |        |
| Bottom of Cement                                                                        |                        |                                                                                    |              |                                                                                |                                                        |                         |                  |  |           |         |    |            |              |                 |        |
| Casing Fluid Level from Surfa                                                           | ace.                   | Hov                                                                                | w Determined | >                                                                              |                                                        |                         | Date:            |  |           |         |    |            |              |                 |        |
| Casing Squeeze(s):                                                                      |                        |                                                                                    |              |                                                                                |                                                        |                         |                  |  |           |         |    |            |              |                 |        |
| Do you have a valid Oil & Gas                                                           |                        | _                                                                                  |              | (top)                                                                          | (bottom)                                               |                         |                  |  |           |         |    |            |              |                 |        |
| •                                                                                       |                        | -                                                                                  |              | _                                                                              |                                                        |                         |                  |  |           |         |    |            |              |                 |        |
| Depth and Type:                                                                         | Hole at                |                                                                                    | Ca           | asing Leaks:                                                                   | Yes No De                                              | epth of casing leak(s): |                  |  |           |         |    |            |              |                 |        |
| Type Completion: ALT. I                                                                 | ALT. II Depth of       | f: DV Tool:                                                                        | denth) W /   | sacks                                                                          | s of cement Po                                         | rt Collar: w            | / sack of ce     |  |           |         |    |            |              |                 |        |
| Packer Type:                                                                            |                        | ,                                                                                  |              |                                                                                |                                                        |                         |                  |  |           |         |    |            |              |                 |        |
| Total Depth:                                                                            | Plug Bac               | k Depth:                                                                           |              | Plug Back Meth                                                                 | od:                                                    |                         |                  |  |           |         |    |            |              |                 |        |
| Geological Date:                                                                        |                        |                                                                                    |              |                                                                                |                                                        |                         |                  |  |           |         |    |            |              |                 |        |
| Formation Name                                                                          | Formation <sup>-</sup> | Formation Top Formation Base                                                       |              |                                                                                | Completion Information                                 |                         |                  |  |           |         |    |            |              |                 |        |
| 1                                                                                       | At:                    | to                                                                                 | Feet Perfo   | oration Interval                                                               | to                                                     | Feet or Open Hole Inter | val to           |  |           |         |    |            |              |                 |        |
| 2                                                                                       | At:                    | to                                                                                 | Feet Perfo   | oration Interval -                                                             | to                                                     | Feet or Open Hole Inter | val to           |  |           |         |    |            |              |                 |        |
| UNDER BENALTY OF BER I                                                                  |                        | OT TILLT THE INCO                                                                  |              |                                                                                | EIN 10 TRUE AND                                        |                         |                  |  |           |         |    |            |              |                 |        |
| TRINES DERINITO AL DEST                                                                 | THE THE BEBLOOK ATTE   |                                                                                    |              |                                                                                |                                                        | TABLET IN THE BEST      |                  |  |           |         |    |            |              |                 |        |
|                                                                                         |                        | Subr                                                                               | nitted Ele   | ectronicall                                                                    | У                                                      |                         |                  |  |           |         |    |            |              |                 |        |
| Do NOT Write in This Date Tested: Results                                               |                        |                                                                                    | Results:     | Date Plugged: Date Repaired: Date Put Back in Service:                         |                                                        |                         |                  |  |           |         |    |            |              |                 |        |
| Space - KCC USE ONLY                                                                    | Date lested.           | Pate resieu. Results:                                                              |              |                                                                                | Date Hugged. Date Repaired. Date Fut Back in Oct Vice. |                         |                  |  |           |         |    |            |              |                 |        |
| Review Completed by:                                                                    |                        |                                                                                    | Comi         | ments:                                                                         |                                                        |                         |                  |  |           |         |    |            |              |                 |        |
| TA Approved: Yes                                                                        | Denied Date:           |                                                                                    |              |                                                                                |                                                        |                         |                  |  |           |         |    |            |              |                 |        |
|                                                                                         |                        | Mail to the                                                                        | Appropriate  | KCC Conserv                                                                    | ration Office:                                         |                         |                  |  |           |         |    |            |              |                 |        |
| Down late from the late and had                                                         | KCC Distri             | KCC District Office #1 - 210 E. Frontview, Suite A, Dodge City, KS 67801           |              |                                                                                |                                                        |                         | Phone 620.682.79 |  |           |         |    |            |              |                 |        |
|                                                                                         |                        | KCC Dietrict Office #2 - 2450 N. Pock Poad Building 600 Suite 601 Wichita KS 67226 |              |                                                                                |                                                        |                         |                  |  |           |         |    |            |              |                 |        |