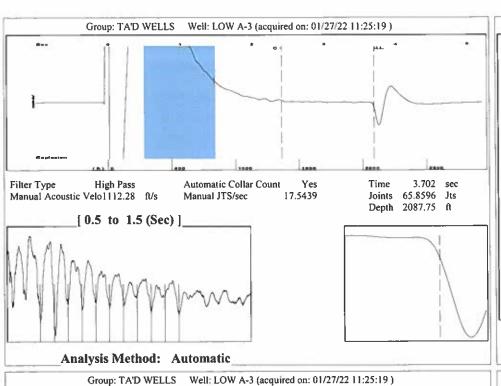

Re: Temporary Abandonment API 15-129-10205-00-01 Low A 3 NE/4 Sec.08-33S-40W Morton County, Kansas