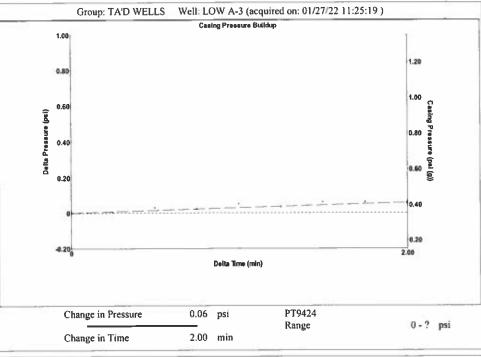

Re: Temporary Abandonment API 15-129-10205-00-01 Low A 3 NE/4 Sec.08-33S-40W Morton County, Kansas