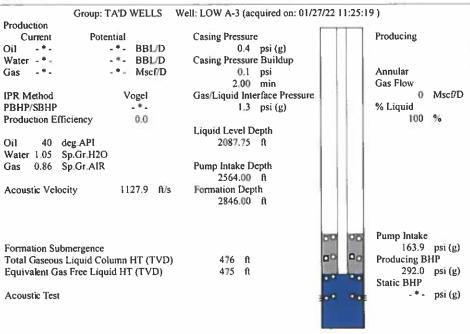

Re: Temporary Abandonment API 15-129-10205-00-01 Low A 3 NE/4 Sec.08-33S-40W Morton County, Kansas