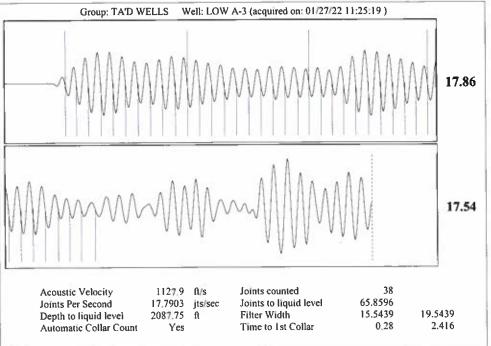

Re: Temporary Abandonment API 15-129-10205-00-01 Low A 3 NE/4 Sec.08-33S-40W Morton County, Kansas