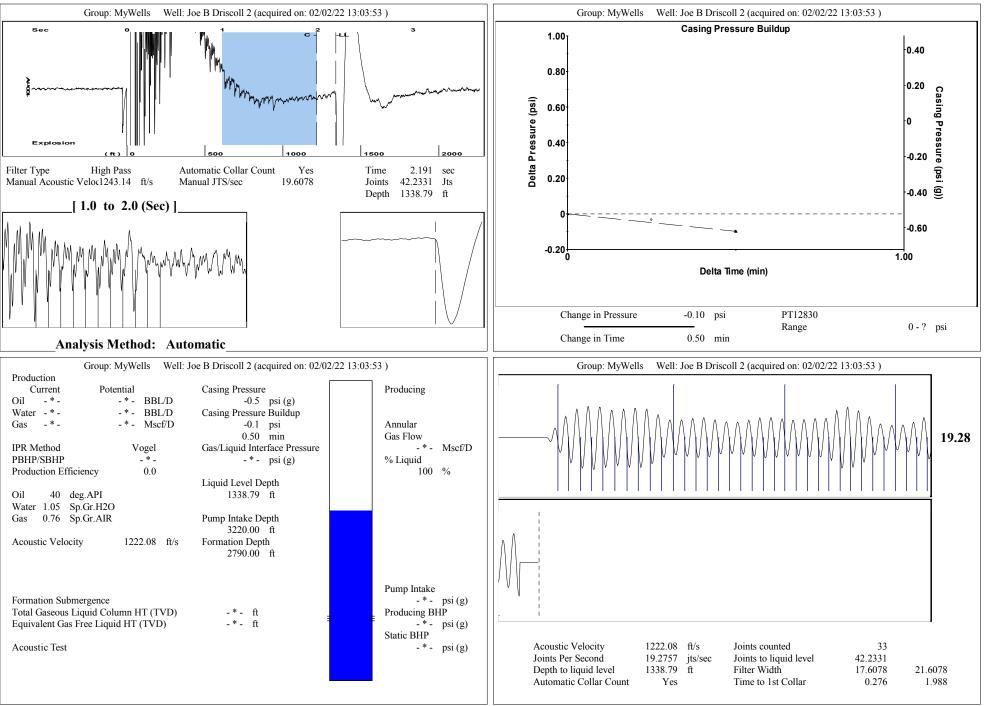

c c c c c$ | KCC District Office #1 - 210 E. Frontview, Suite A, Dodge City, KS 67801               | Phone 620.682.7933 |
|--------------------------------------------------------|----------------------------------------------------------------------------------------|--------------------|
|                                                        | KCC District Office #2 - 3450 N. Rock Road, Building 600, Suite 601, Wichita, KS 67226 | Phone 316.337.7400 |
|                                                        | KCC District Office #3 - 137 E. 21st St., Chanute, KS 66720                            | Phone 620.902.6450 |
|                                                        | KCC District Office #4 - 2301 E. 13th Street, Hays, KS 67601-2651                      | Phone 785.261.6250 |



Conservation Division District Office No. 4 2301 E. 13th Street Hays, KS 67601-2651



Phone: 785-261-6250 Fax: 785-625-0564 http://kcc.ks.gov/

Dwight D. Keen, Chair Susan K. Duffy, Commissioner Andrew J. French, Commissioner Laura Kelly, Governor

February 03, 2022

Brent Homeier Mai Oil Operations, Inc. 8411 PRESTON RD STE 800 DALLAS, TX 75225-5520

Re: Temporary Abandonment API 15-167-22949-00-00 DRISCOLL JOE B 2 SE/4 Sec.30-15S-11W Russell County, Kansas

Dear Brent Homeier:

"Your temporary abandonment (TA) application for the well listed above has been approved. In accordance with K.A.R. 82-3-111 the TA status of this well will expire 02/03/2023.

\* If you return this well to service or plug it, please notify the District Office.

\* If you sell this well you are required to file