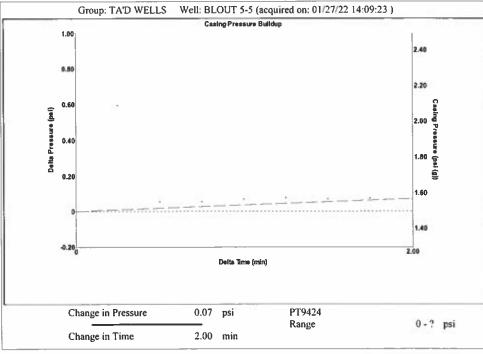

February 03, 2022

Katherine McClurkan Merit Energy Company, LLC 13727 Noel Road, Suite 1200 Dallas, TX 75240

Re: Temporary Abandonment API 15-129-21691-00-00 Blout 5-5 SE/4 Sec.05-33S-42W Morton County, Kansas