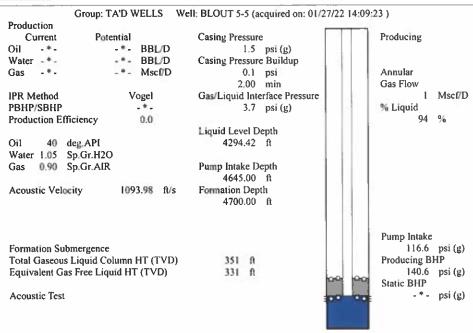

February 03, 2022

Katherine McClurkan Merit Energy Company, LLC 13727 Noel Road, Suite 1200 Dallas, TX 75240

Re: Temporary Abandonment API 15-129-21691-00-00 Blout 5-5 SE/4 Sec.05-33S-42W Morton County, Kansas