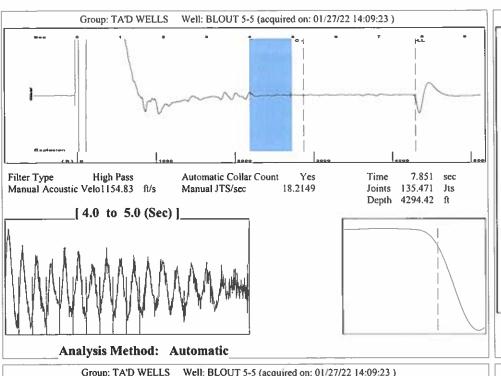

February 03, 2022

Katherine McClurkan Merit Energy Company, LLC 13727 Noel Road, Suite 1200 Dallas, TX 75240

Re: Temporary Abandonment API 15-129-21691-00-00 Blout 5-5 SE/4 Sec.05-33S-42W Morton County, Kansas