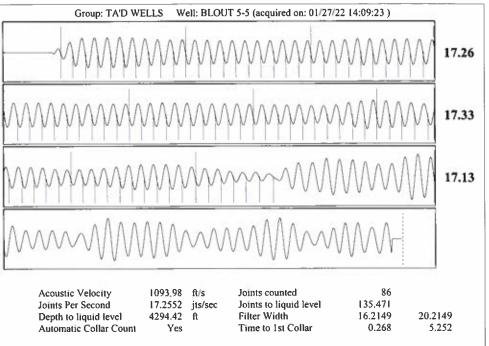

February 03, 2022

Katherine McClurkan Merit Energy Company, LLC 13727 Noel Road, Suite 1200 Dallas, TX 75240

Re: Temporary Abandonment API 15-129-21691-00-00 Blout 5-5 SE/4 Sec.05-33S-42W Morton County, Kansas