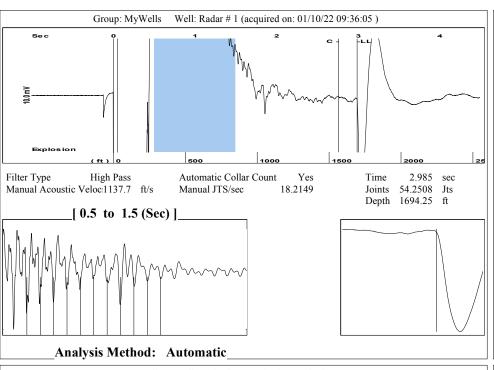

February 03, 2022

Meldoy C. Fletcher Oil Producers, Inc. of Kansas 1710 WATERFRONT PKWY WICHITA, KS 67206-6603

Re: Temporary Abandonment API 15-097-21433-00-00 RADER 1 SW/4 Sec.15-29S-20W Kiowa County, Kansas