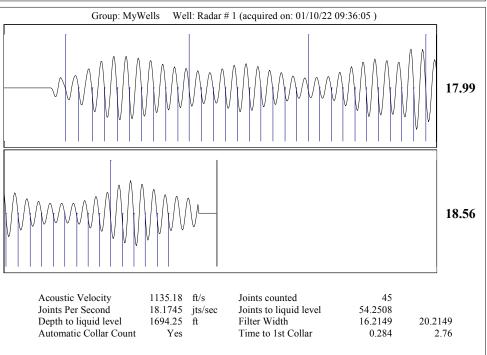

February 03, 2022

Meldoy C. Fletcher Oil Producers, Inc. of Kansas 1710 WATERFRONT PKWY WICHITA, KS 67206-6603

Re: Temporary Abandonment API 15-097-21433-00-00 RADER 1 SW/4 Sec.15-29S-20W Kiowa County, Kansas