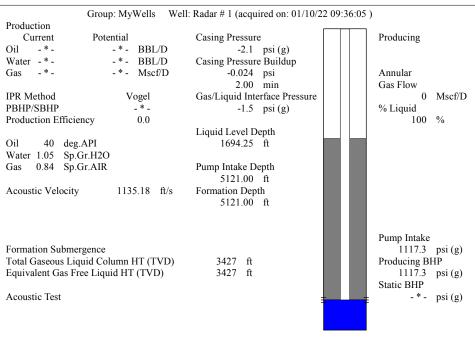

February 03, 2022

Meldoy C. Fletcher Oil Producers, Inc. of Kansas 1710 WATERFRONT PKWY WICHITA, KS 67206-6603

Re: Temporary Abandonment API 15-097-21433-00-00 RADER 1 SW/4 Sec.15-29S-20W Kiowa County, Kansas