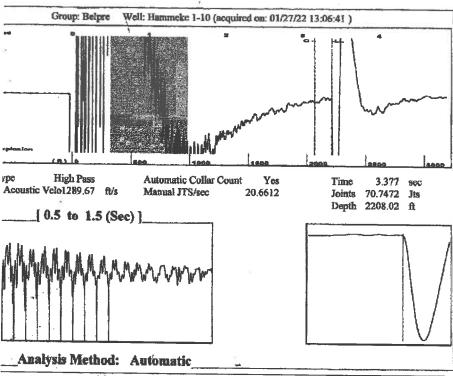

Re: Temporary Abandonment API 15-047-20147-00-00 HAMMEKE 1 SE/4 Sec.10-24S-16W Edwards County, Kansas