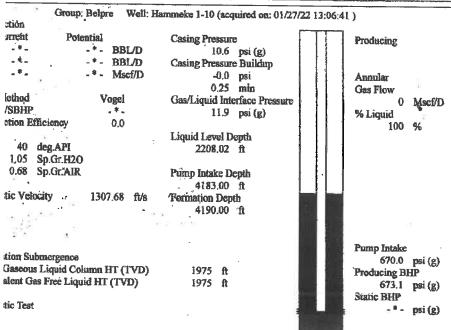

Re: Temporary Abandonment API 15-047-20147-00-00 HAMMEKE 1 SE/4 Sec.10-24S-16W Edwards County, Kansas