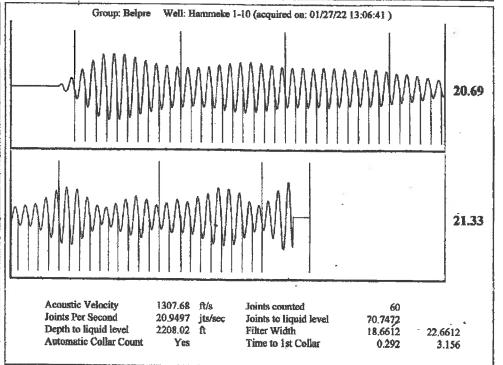

Re: Temporary Abandonment API 15-047-20147-00-00 HAMMEKE 1 SE/4 Sec.10-24S-16W Edwards County, Kansas