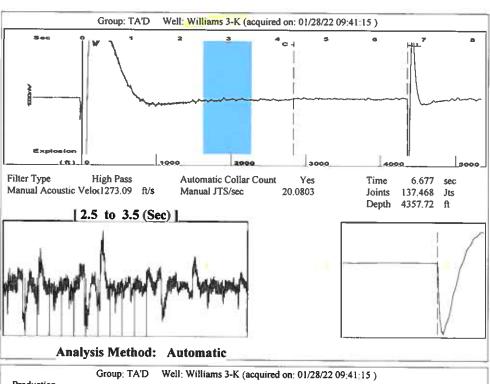

Re: Temporary Abandonment API 15-187-21096-00-01 Williams 3-K21-29-39 SW/4 Sec.21-29S-39W Stanton County, Kansas