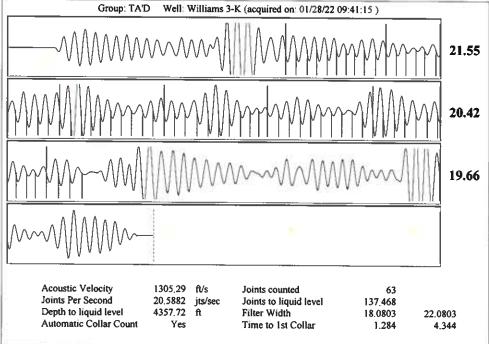

Re: Temporary Abandonment API 15-187-21096-00-01 Williams 3-K21-29-39 SW/4 Sec.21-29S-39W Stanton County, Kansas