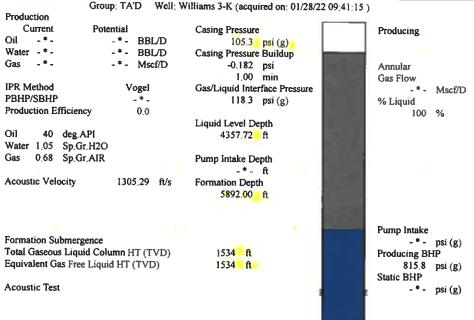

Re: Temporary Abandonment API 15-187-21096-00-01 Williams 3-K21-29-39 SW/4 Sec.21-29S-39W Stanton County, Kansas