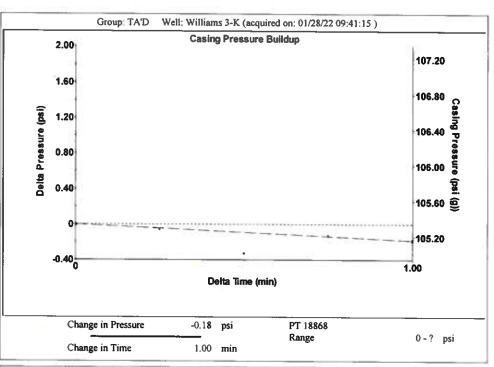

Re: Temporary Abandonment API 15-187-21096-00-01 Williams 3-K21-29-39 SW/4 Sec.21-29S-39W Stanton County, Kansas