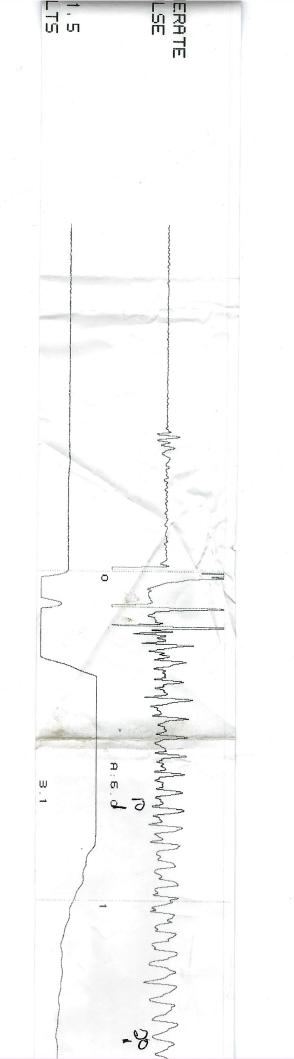

KCC District Office #3 - 137 E. 21st St., Chanute, KS 66720

KCC District Office #4 - 2301 E. 13th Street, Hays, KS 67601-2651

| VOLTS             | LIQUID P-P mV 2,130                    | PROD RATE EFF, X                                   | TION RATE |
|-------------------|----------------------------------------|----------------------------------------------------|-----------|
| GENERATE<br>PULSE | COLLAR P-P mV 2.863<br>A: 6.0<br>UPPER | JOINTS TO LIQUID 59' @ 3' DISTANCE TO LIQUID (809' | SALA #5   |