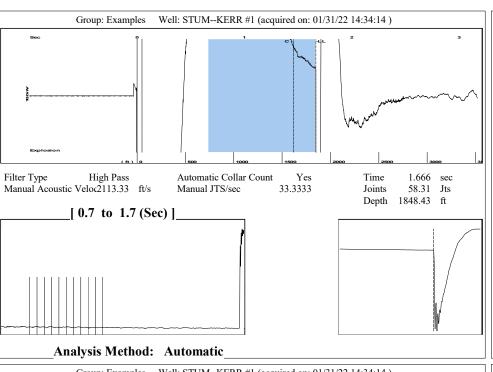

|              |                  |           |         |     |            |              |            |          |        |
|                                              |                                               | Mail to the App    | ropriate l  | KCC Conserv                   | ration Office:   |                 |                                          |              |                  |           |         |     |            |              |            |          |        |

KCC District Office #1 - 210 E. Frontview, Suite A, Dodge City, KS 67801

KCC District Office #3 - 137 E. 21st St., Chanute, KS 66720

KCC District Office #4 - 2301 E. 13th Street, Hays, KS 67601-2651

KCC District Office #2 - 3450 N. Rock Road, Building 600, Suite 601, Wichita, KS 67226









Conservation Division District Office No. 1 210 E. Frontview, Suite A Dodge City, KS 67801



Phone: 620-682-7933 http://kcc.ks.gov/

Laura Kelly, Governor

Dwight D. Keen, Chair Susan K. Duffy, Commissioner Andrew J. French, Commissioner

February 10, 2022

Octavio Morales American Warrior, Inc. PO BOX 399 GARDEN CITY, KS 67846-0399

Re: Temporary Abandonment API 15-135-24359-00-00 STUM KERR 1 SW/4 Sec.07-19S-23W Ness County, Kansas

## **Dear Octavio Morales:**

- "Your temporary abandonment (TA) application for the well listed above has been approved. In accordance with K.A.R. 82-3-111 the TA status of this well will expire 02/10/2023.
- \* If you return this well to service or plug it, please notify the District Office.
- \* If you sell this well you are required to file a Tran