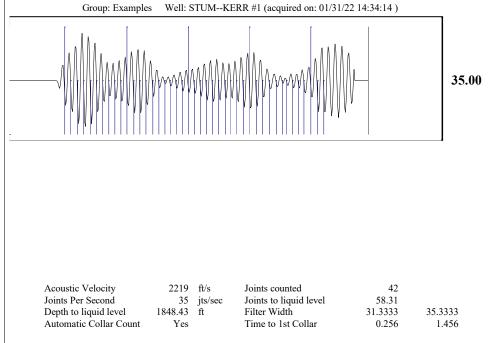

|              |                  |           |         |     |            |              |            |          |        |
|                                              |                                               | Mail to the App    | ropriate l  | KCC Conserv                   | ration Office:   |                 |                                          |              |                  |           |         |     |            |              |            |          |        |

KCC District Office #1 - 210 E. Frontview, Suite A, Dodge City, KS 67801

KCC District Office #3 - 137 E. 21st St., Chanute, KS 66720

KCC District Office #4 - 2301 E. 13th Street, Hays, KS 67601-2651

KCC District Office #2 - 3450 N. Rock Road, Building 600, Suite 601, Wichita, KS 67226









Conservation Division District Office No. 1 210 E. Frontview, Suite A Dodge City, KS 67801



Phone: 620-682-7933 http://kcc.ks.gov/

Laura Kelly, Governor

Dwight D. Keen, Chair Susan K. Duffy, Commissioner Andrew J. French, Commissioner

February 10, 2022

Octavio Morales American Warrior, Inc. PO BOX 399 GARDEN CITY, KS 67846-0399

Re: Temporary Abandonment API 15-135-24359-00-00 STUM KERR 1 SW/4 Sec.07-19S-23W Ness County, Kansas

## **Dear Octavio Morales:**

- "Your temporary abandonment (TA) application for the well listed above has been approved. In accordance with K.A.R. 82-3-111 the TA status of this well will expire 02/10/2023.
- \* If you return this well to service or plug it, please notify the District Office.
- \* If you sell this well you are required to file a Transfer o