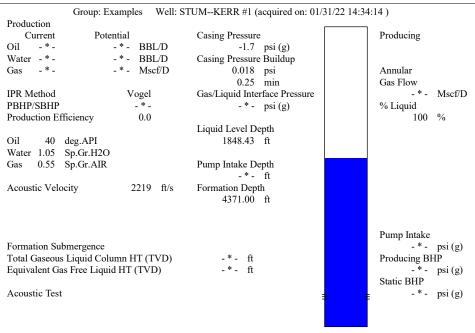

|              |                  |           |         |     |            |              |            |          |        |
|                                              |                                               | Mail to the App    | ropriate l  | KCC Conserv                   | ration Office:   |                 |                                          |              |                  |           |         |     |            |              |            |          |        |

KCC District Office #1 - 210 E. Frontview, Suite A, Dodge City, KS 67801

KCC District Office #3 - 137 E. 21st St., Chanute, KS 66720

KCC District Office #4 - 2301 E. 13th Street, Hays, KS 67601-2651

KCC District Office #2 - 3450 N. Rock Road, Building 600, Suite 601, Wichita, KS 67226









Conservation Division District Office No. 1 210 E. Frontview, Suite A Dodge City, KS 67801



Phone: 620-682-7933 http://kcc.ks.gov/

Laura Kelly, Governor

Dwight D. Keen, Chair Susan K. Duffy, Commissioner Andrew J. French, Commissioner

February 10, 2022

Octavio Morales American Warrior, Inc. PO BOX 399 GARDEN CITY, KS 67846-0399

Re: Temporary Abandonment API 15-135-24359-00-00 STUM KERR 1 SW/4 Sec.07-19S-23W Ness County, Kansas

## **Dear Octavio Morales:**

- "Your temporary abandonment (TA) application for the well listed above has been approved. In accordance with K.A.R. 82-3-111 the TA status of this well will expire 02/10/2023.
- \* If you return this well to service or plug it, please notify the District Office.
- \* If you sell this well you are required to file a Transfer