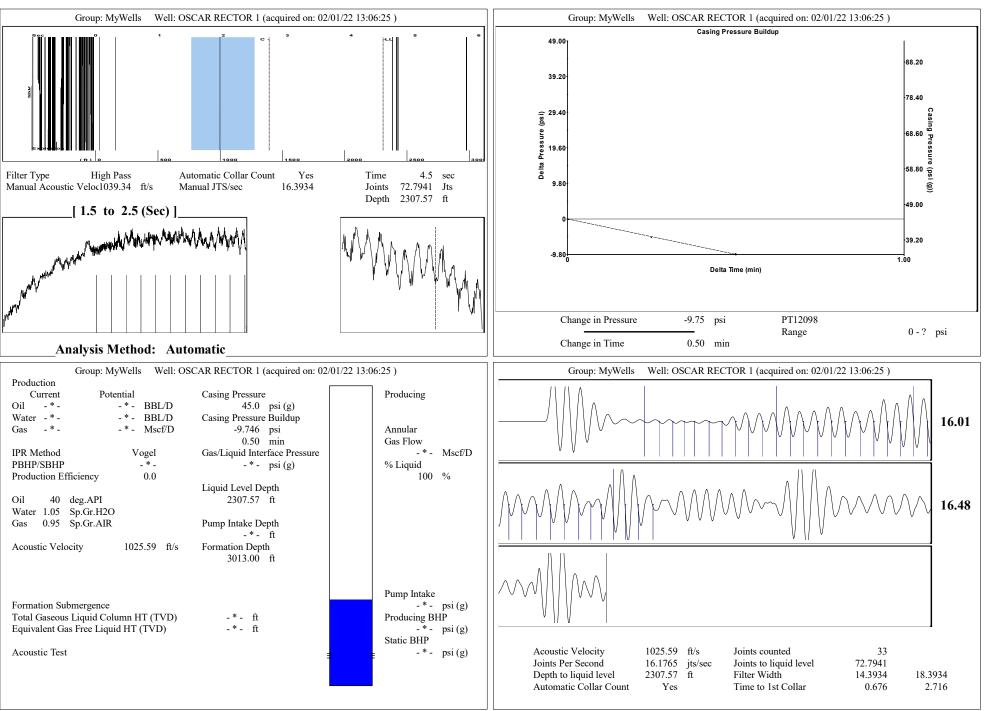

|                           |
| TA Approved: Yes De                          | enied Date:  |           |               |                |                           |

## Mail to the Appropriate KCC Conservation Office:

|  | KCC District Office #1 - 210 E. Frontview, Suite A, Dodge City, KS 67801               | Phone 620.682.7933 |
|--|----------------------------------------------------------------------------------------|--------------------|
|  | KCC District Office #2 - 3450 N. Rock Road, Building 600, Suite 601, Wichita, KS 67226 | Phone 316.337.7400 |
|  | KCC District Office #3 - 137 E. 21st St., Chanute, KS 66720                            | Phone 620.902.6450 |
|  | KCC District Office #4 - 2301 E. 13th Street, Hays, KS 67601-2651                      | Phone 785.261.6250 |





Phone: 620-682-7933 http://kcc.ks.gov/

Dwight D. Keen, Chair Susan K. Duffy, Commissioner Andrew J. French, Commissioner Laura Kelly, Governor

February 10, 2022

Octavio Morales American Warrior, Inc. PO BOX 399 GARDEN CITY, KS 67846-0399

Re: Temporary Abandonment API 15-075-20249-00-00 OSCAR RECTOR 1 SE/4 Sec.33-25S-39W Hamilton County, Kansas

Dear Octavio Morales:

"Your temporary abandonment (TA) application for the well listed above has been approved. In accordance with K.A.R. 82-3-111 the TA status of this well will expire 02/10/2023.

\* If you return this well to service or plug it, please notify the District Office.

\* If you sell this well you are required to file a Transfer of Operator form, T-1.

\* If the well will remain temporarily abandoned, you must submit a new TA