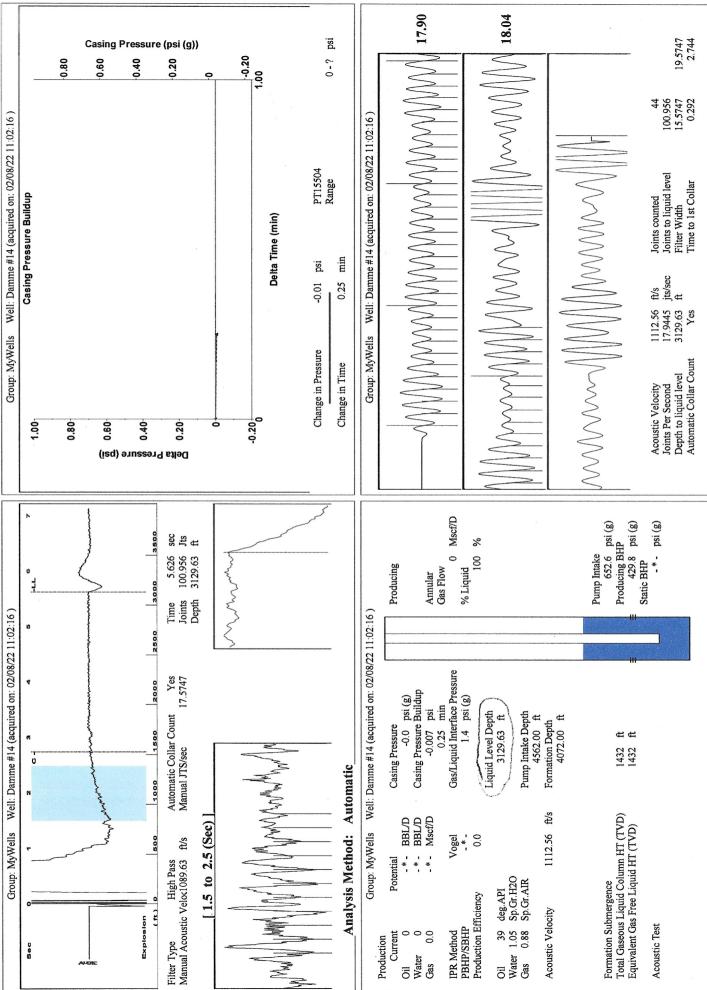

|                                              | <u></u>               | KCC District Office #2 - 3450 N Rock Road       |             |                           |                                                             |                     |                        |  |

KCC District Office #3 - 137 E. 21st St., Chanute, KS 66720

KCC District Office #4 - 2301 E. 13th Street, Hays, KS 67601-2651



Conservation Division District Office No. 1 210 E. Frontview, Suite A Dodge City, KS 67801



Phone: 620-682-7933 http://kcc.ks.gov/

Laura Kelly, Governor

Dwight D. Keen, Chair Susan K. Duffy, Commissioner Andrew J. French, Commissioner

February 10, 2022

Kent Strube Hartman Oil Co., Inc. 10500 E BERKELEY SQ PKWY STE 100 WICHITA, KS 67206-6816

Re: Temporary Abandonment API 15-055-10052-00-00 DAMME 14 NE/4 Sec.28-22S-33W Finney County, Kansas

## Dear Kent Strube:

"Your temporary abandonment (TA) application for the well listed above has been approved. In accordance with K.A.R. 82-3-111 the TA status of this well will expire 02/10/2023.

- \* If you return this well to service or plug it, please notify the District Office.
- \* If you sell this well you are required to file a Transfe