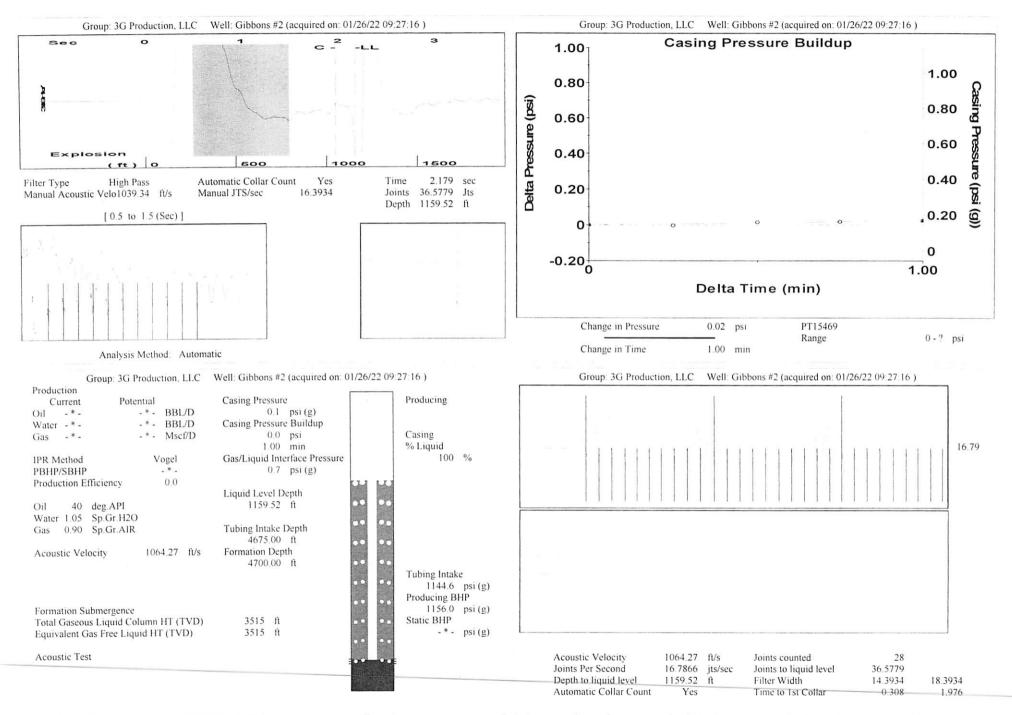

| KCC District Office #4 - 2301 E. 13th Street, Hays, KS 67601-2651                      | Phone 785.261.6250 |



01/26/22 12:51:17



Phone: 620-682-7933 http://kcc.ks.gov/

Dwight D. Keen, Chair Susan K. Duffy, Commissioner Andrew J. French, Commissioner Laura Kelly, Governor

February 10, 2022

Kenneth C Gates 3G Production, LLC 10387 NE SR 61 PO BOX 847 PRATT, KS 67124-0847

Re: Temporary Abandonment API 15-097-21270-00-00 GIBBONS-HUGHES 2 NE/4 Sec.24-28S-16W Kiowa County, Kansas

Dear Kenneth C Gates:

"Your temporary abandonment (TA) application for the well listed above has been approved. In accordance with K.A.R. 82-3-111 the TA status of this well will expire 02/10/2023.

\* If you return this well to service or plug it, please notify the District Office.

\* If you sell this well you are required to file a Transfer of Operator form, T-1.

\* If the well will remain temporarily abandoned, y