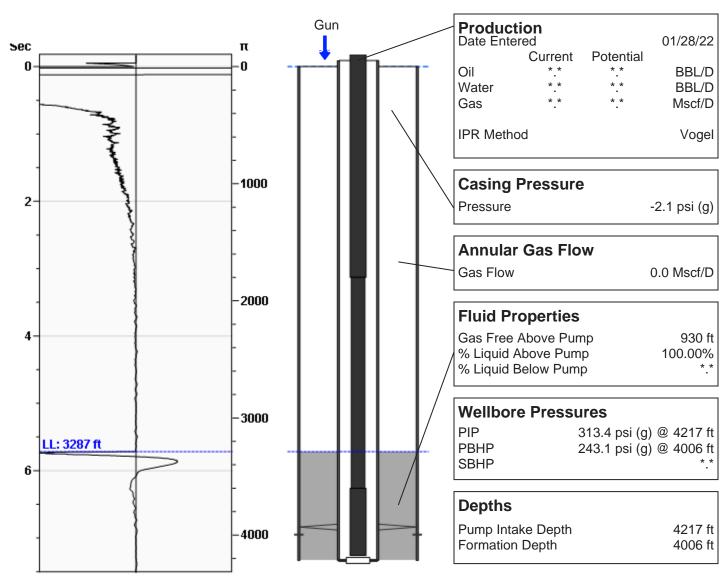

## (((ECHOMETER))) Cahoj B 1-5 01/28/2022 08:32:56AM

#### WG Unknown

Fluid Above Pump 930 ft Liquid Level 3287 ft

# Acoustic Velocity Joints Per Sec. Joints To Liquid Gas Gravity 1150 ft/s 18.54 Jts/sec 106.02 Jts 0.8501 Air = 1

Entered From Known Acoustic Velocity

### **Comments and Recommendations**

1-28-22 - Acoustic Test

**Acoustic Velocity** 

Echometer Company 5001 Ditto Lane Wichita Falls, TX 76302 (940) 767-4334 info@echometer.com Conservation Division District Office No. 4 2301 E. 13th Street Hays, KS 67601-2651