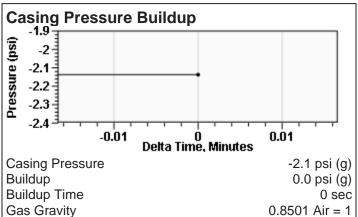

# Acoustic Velocity Joints Per Sec. Joints To Liquid Gas Gravity 1150 ft/s 18.54 Jts/sec 106.02 Jts 0.8501 Air = 1

Entered From Known Acoustic Velocity