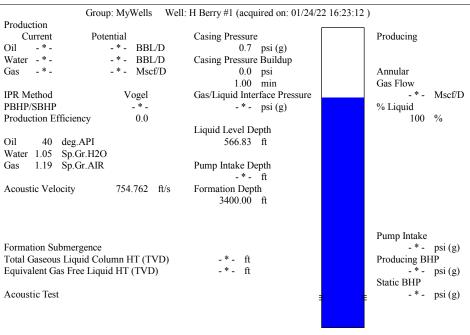

February 11, 2022

Brent Homeier Mai Oil Operations, Inc. 8411 PRESTON RD STE 800 DALLAS, TX 75225-5520

Re: Temporary Abandonment API 15-009-24911-00-00 H-BERRY 1 SE/4 Sec.17-16S-13W Barton County, Kansas