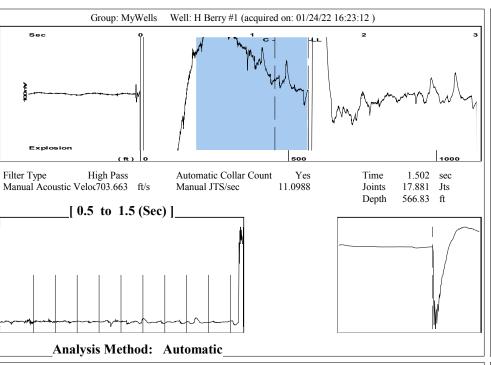

February 11, 2022

Brent Homeier Mai Oil Operations, Inc. 8411 PRESTON RD STE 800 DALLAS, TX 75225-5520

Re: Temporary Abandonment API 15-009-24911-00-00 H-BERRY 1 SE/4 Sec.17-16S-13W Barton County, Kansas