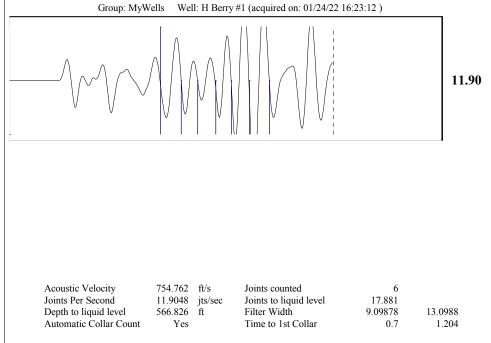

February 11, 2022

Brent Homeier Mai Oil Operations, Inc. 8411 PRESTON RD STE 800 DALLAS, TX 75225-5520

Re: Temporary Abandonment API 15-009-24911-00-00 H-BERRY 1 SE/4 Sec.17-16S-13W Barton County, Kansas