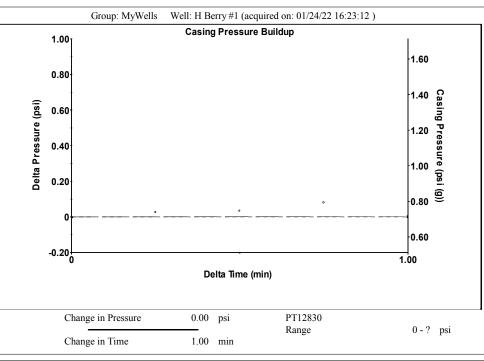

February 11, 2022

Brent Homeier Mai Oil Operations, Inc. 8411 PRESTON RD STE 800 DALLAS, TX 75225-5520

Re: Temporary Abandonment API 15-009-24911-00-00 H-BERRY 1 SE/4 Sec.17-16S-13W Barton County, Kansas