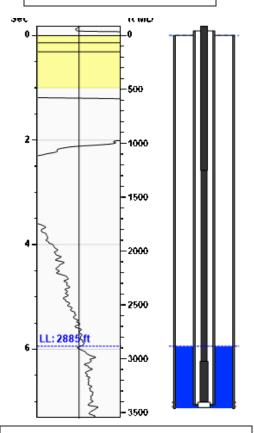

### **Static Bottomhole Pressure** 262.4 psi (g) @ 3465 ft TVD

2885 ft MD Static Liquid Level 4 ft MD Oil Column Height 576 ft MD Water Column Height