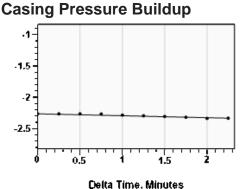

#### **Static Shot** 02/04/2022 09:00:30AM

Casing Pressure -2.3 psi (g) Buildup -0.1 psi (g) Buildup Time 2 min 15 sec Gas Gravity 1.0111 Air = 1

# **Casing Pressure**

Pressure -2.3 psi (g)