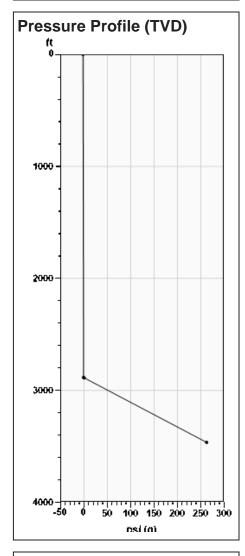

### **Static Bottomhole Pressure** 262.4 psi (g) @ 3465 ft TVD

2885 ft MD Static Liquid Level 4 ft MD Oil Column Height 576 ft MD Water Column Height