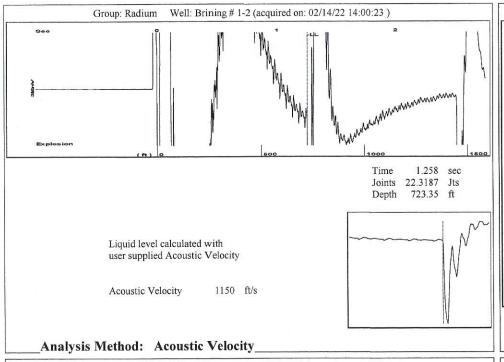

Group: Radium Well: Brining # 1-2 (acquired on: 02/14/22 14:00:23)

Entered Acoustic Velocity for Liquid Level depth determination

Conservation Division District Office No. 4 2301 E. 13th Street Hays, KS 67601-2651