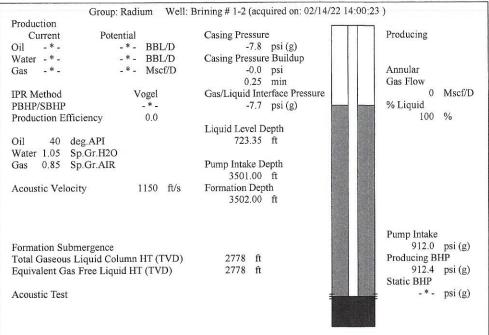

Group: Radium Well: Brining # 1-2 (acquired on: 02/14/22 14:00:23)

Entered Acoustic Velocity for Liquid Level depth determination

Conservation Division District Office No. 4 2301 E. 13th Street Hays, KS 67601-2651