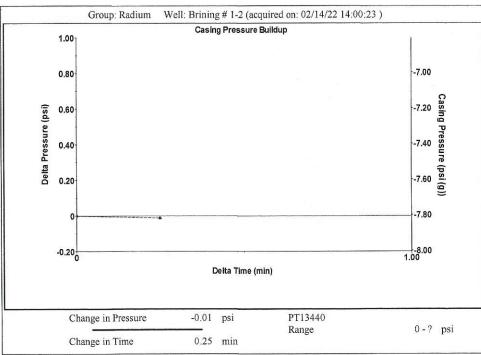

Group: Radium Well: Brining # 1-2 (acquired on: 02/14/22 14:00:23)

Entered Acoustic Velocity for Liquid Level depth determination

Conservation Division District Office No. 4 2301 E. 13th Street Hays, KS 67601-2651