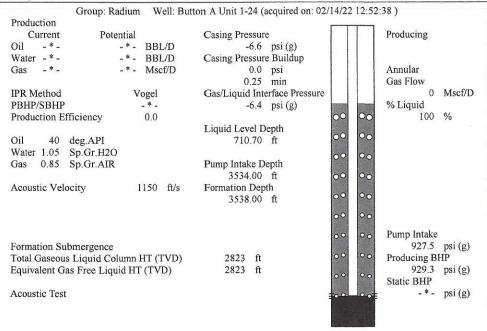

KCC District Office #3 - 137 E. 21st St., Chanute, KS 66720

KCC District Office #4 - 2301 E. 13th Street, Hays, KS 67601-2651

Group: Radium Well: Button A Unit 1-24 (acquired on: 02/14/22 12:52:38 )

**Entered Acoustic Velocity for Liquid Level depth determination** 