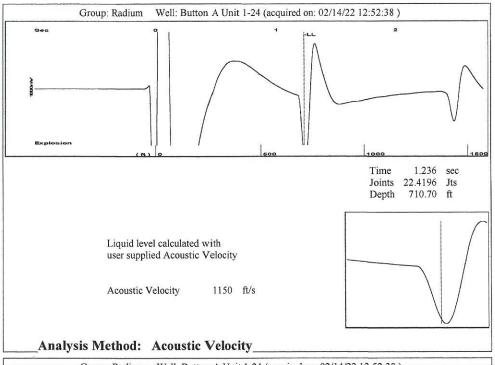

KCC District Office #3 - 137 E. 21st St., Chanute, KS 66720

KCC District Office #4 - 2301 E. 13th Street, Hays, KS 67601-2651

Group: Radium Well: Button A Unit 1-24 (acquired on: 02/14/22 12:52:38 )

**Entered Acoustic Velocity for Liquid Level depth determination** 