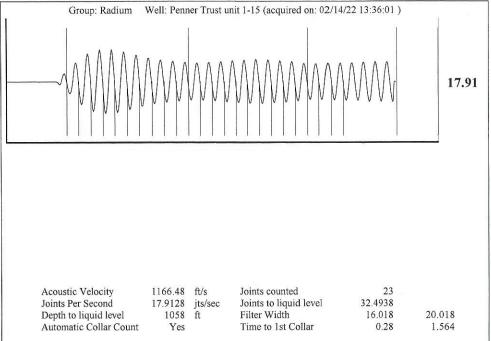

Re: Temporary Abandonment API 15-009-25729-00-01 PENNER TRUST UNIT 1-15 E/2 Sec.15-20S-15W Barton County, Kansas