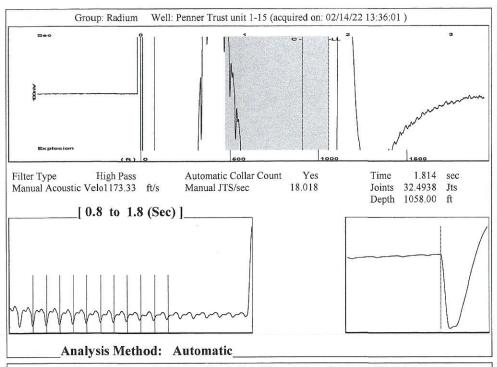

Re: Temporary Abandonment API 15-009-25729-00-01 PENNER TRUST UNIT 1-15 E/2 Sec.15-20S-15W Barton County, Kansas