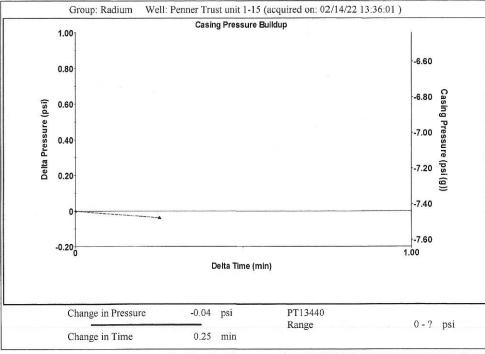

Re: Temporary Abandonment API 15-009-25729-00-01 PENNER TRUST UNIT 1-15 E/2 Sec.15-20S-15W Barton County, Kansas