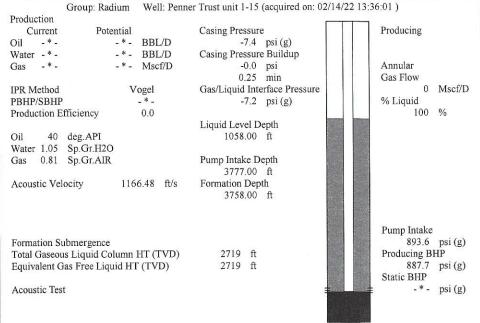

Re: Temporary Abandonment API 15-009-25729-00-01 PENNER TRUST UNIT 1-15 E/2 Sec.15-20S-15W Barton County, Kansas