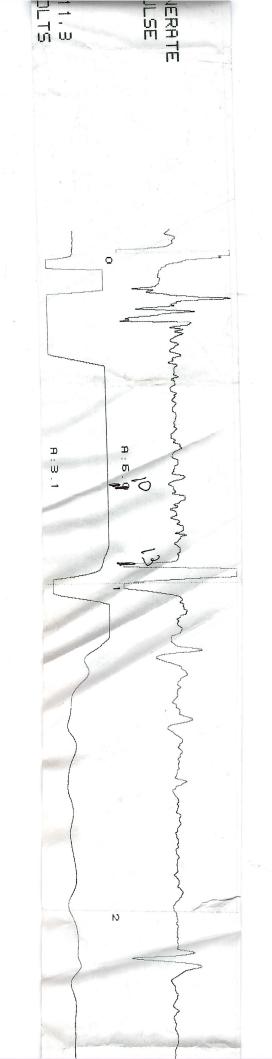

|                      | 1/31/2022        |                       |                           |             |
|----------------------|------------------|-----------------------|---------------------------|-------------|
|                      | PROD RATE EFF, % | SBHP CE TO LIQUID 410 | JOINTS TO LIQUID 13 @ 31' | 27/B casing |
| LIQUID P-P mV 16.327 | USE MORE CHARGE  | COLLAR P-P mV 2,904   |                           |             |