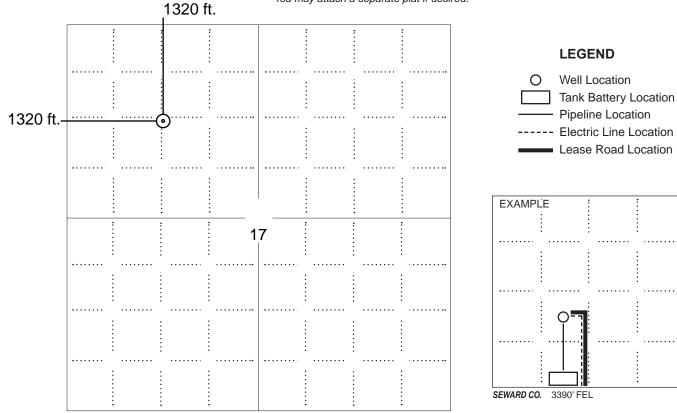

#### **CORRECTION #1**

KOLAR Document ID: 1621079

| For KCC    | Use:  |    |  |
|------------|-------|----|--|
| Effective  | Date: |    |  |
| District # |       |    |  |
| SGA?       | Yes   | No |  |

#### KANSAS CORPORATION COMMISSION OIL & GAS CONSERVATION DIVISION

Form C-1 March 2010 Form must be Typed Form must be Signed All blanks must be Filled