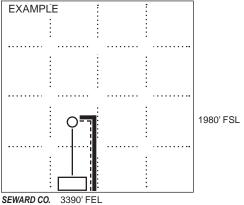

#### **PLAT**

Show location of the well. Show footage to the nearest lease or unit boundary line. Show the predicted locations of lease roads, tank batteries, pipelines and electrical lines, as required by the Kansas Surface Owner Notice Act (House Bill 2032).

#### LEGEND

O Well Location
Tank Battery Location
Pipeline Location
----- Electric Line Location
Lease Road Location

NOTE: In all cases locate the spot of the proposed drilling locaton.

## In plotting the proposed location of the well, you must show:

- 1. The manner in which you are using the depicted plat by identifying section lines, i.e. 1 section, 1 section with 8 surrounding sections, 4 sections, etc.
- 2. The distance of the proposed drilling location from the south / north and east / west outside section lines.
- 3. The distance to the nearest lease or unit boundary line (in footage).
- 4. If proposed location is located within a prorated or spaced field a certificate of acreage attribution plat must be attached: (C0-7 for oil wells; CG-8 for gas wells).
- 5. The predicted locations of lease roads, tank batteries, pipelines, and electrical lines.