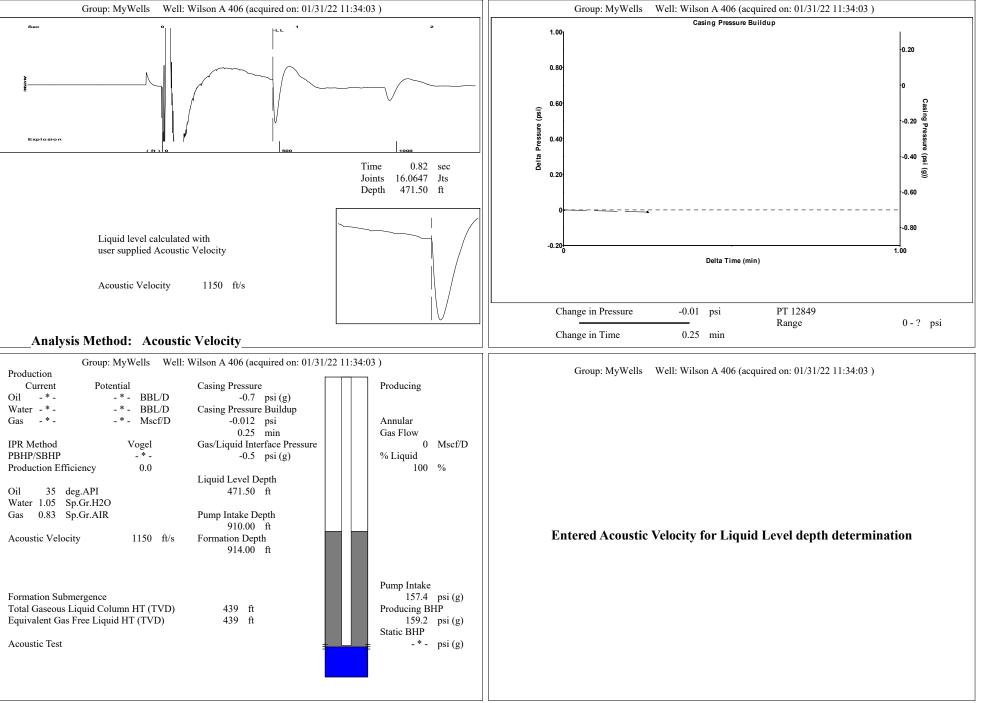

|
| TA Approved: 🗌 Yes 🗌 D                               | enied Date:  |           |               |                |                           |

## Mail to the Appropriate KCC Conservation Office:

|  | KCC District Office #1 - 210 E. Frontview, Suite A, Dodge City, KS 67801               | Phone 620.682.7933 |
|--|----------------------------------------------------------------------------------------|--------------------|
|  | KCC District Office #2 - 3450 N. Rock Road, Building 600, Suite 601, Wichita, KS 67226 | Phone 316.337.7400 |
|  | KCC District Office #3 - 137 E. 21st St., Chanute, KS 66720                            | Phone 620.902.6450 |
|  | KCC District Office #4 - 2301 E. 13th Street, Hays, KS 67601-2651                      | Phone 785.261.6250 |



Conservation Division District Office No. 2 3450 N. Rock Road Building 600, Suite 601 Wichita, KS 67226



Phone: 316-337-7400 Fax: 316-630-4005 http://kcc.ks.gov/

Dwight D. Keen, Chair Susan K. Duffy, Commissioner Andrew J. French, Commissioner Laura Kelly, Governor

February 17, 2022

Shane Summers Vess Oil Corporation 1700 N WATERFRONT PKWY BLDG 500 WICHITA, KS 67206-6619

Re: Temporary Abandonment API 15-015-21046-00-02 WILSON A 406 SW/4 Sec.09-25S-05E Butler County, Kansas

Dear Shane Summers:

"Your temporary abandonment (TA) application for the well listed above has been approved. In accordance with K.A.R. 82-3-111 the TA status of this well will expire 02/17/2023.

\* If you return this well to service or plug it, please notify the District Office.

\* If you sell this well you