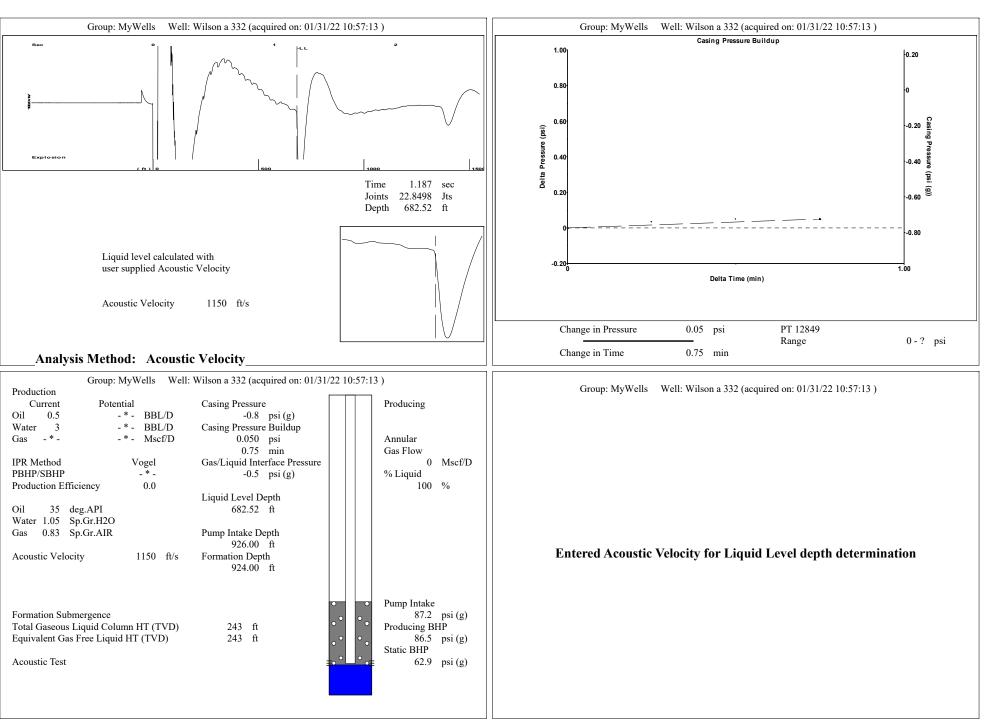

| ty, KS 67801             |                       | Phone 620.682.7933      |  |           |         |       |            |              |               |        |
|                                                                    | KCC Disti              | KCC District Office #2 - 3450 N. Rock Road, |               |                                                                                                                              | Suite 601, Wichita, KS 6 | 7226                  | Phone 316.337.7400      |  |           |         |       |            |              |               |        |

KCC District Office #3 - 137 E. 21st St., Chanute, KS 66720

KCC District Office #4 - 2301 E. 13th Street, Hays, KS 67601-2651



Conservation Division District Office No. 2 3450 N. Rock Road Building 600, Suite 601 Wichita, KS 67226



Phone: 316-337-7400 Fax: 316-630-4005 http://kcc.ks.gov/

Laura Kelly, Governor

Dwight D. Keen, Chair Susan K. Duffy, Commissioner Andrew J. French, Commissioner

February 17, 2022

Shane Summers Vess Oil Corporation 1700 N WATERFRONT PKWY BLDG 500 WICHITA, KS 67206-6619

Re: Temporary Abandonment API 15-015-19274-00-01 WILSON A OWWO 332 SW/4 Sec.09-25S-05E Butler County, Kansas

## Dear Shane Summers:

"Your temporary abandonment (TA) application for the well listed above has been approved. In accordance with K.A.R. 82-3-111 the TA status of this well will expire 02/17/2023.

- \* If you return this well to service or plug it, please notify the District Office.
- \* If you sell th