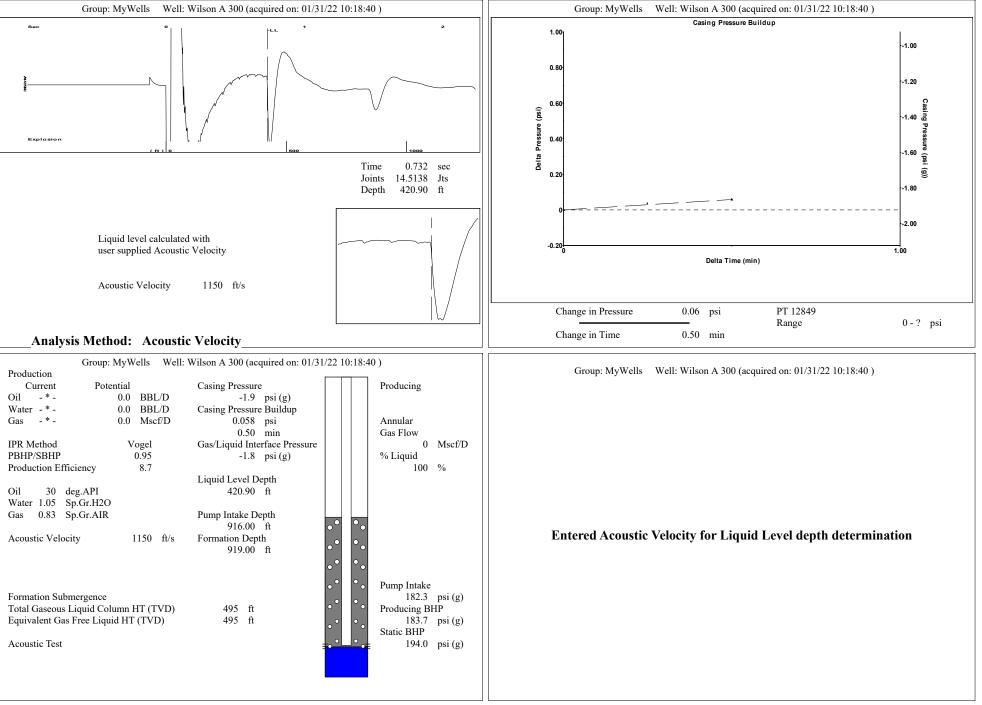

| KCC District Office #3 - 137 E. 21st St., Chanute, KS 66720                            | Phone 620.902.6450 |
| And here the first the termination of ter | KCC District Office #4 - 2301 E. 13th Street, Hays, KS 67601-2651                      | Phone 785.261.6250 |



Conservation Division District Office No. 2 3450 N. Rock Road Building 600, Suite 601 Wichita, KS 67226



Phone: 316-337-7400 Fax: 316-630-4005 http://kcc.ks.gov/

Dwight D. Keen, Chair Susan K. Duffy, Commissioner Andrew J. French, Commissioner Laura Kelly, Governor

February 17, 2022

Shane Summers Vess Oil Corporation 1700 N WATERFRONT PKWY BLDG 500 WICHITA, KS 67206-6619

Re: Temporary Abandonment API 15-015-19514-00-01 WILSON A OWWO 300 SE/4 Sec.08-25S-05E Butler County, Kansas

Dear Shane Summers:

"Your temporary abandonment (TA) application for the well listed above has been approved. In accordance with K.A.R. 82-3-111 the TA status of this well will expire 02/17/2023.

\* If you return this well to service or plug it, please notify the District Office.

\* If you sell this well