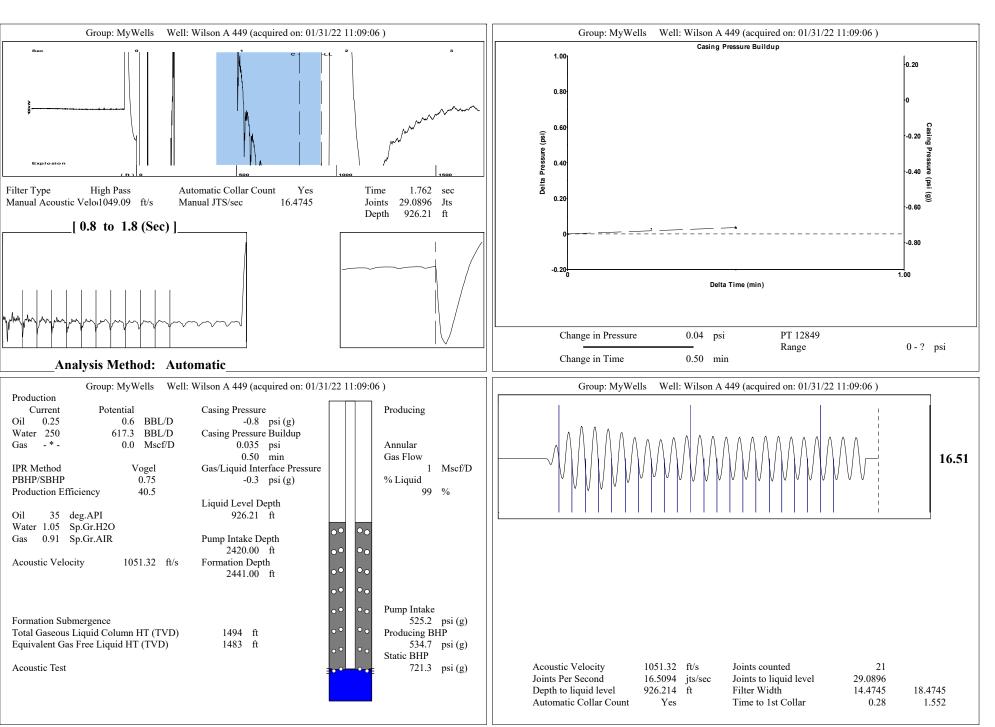

| KCC District Office #3 - 137 E. 21st St., Chanute, KS 66720                            | Phone 620.902.6450 |
| Similar State Stat | KCC District Office #4 - 2301 E. 13th Street, Hays, KS 67601-2651                      | Phone 785.261.6250 |



Conservation Division District Office No. 2 3450 N. Rock Road Building 600, Suite 601 Wichita, KS 67226



Phone: 316-337-7400 Fax: 316-630-4005 http://kcc.ks.gov/

Laura Kelly, Governor

Dwight D. Keen, Chair Susan K. Duffy, Commissioner Andrew J. French, Commissioner

February 17, 2022

Shane Summers Vess Oil Corporation 1700 N WATERFRONT PKWY BLDG 500 WICHITA, KS 67206-6619

Re: Temporary Abandonment API 15-015-24001-00-00 WILSON A 449 NW/4 Sec.09-25S-05E Butler County, Kansas

## Dear Shane Summers:

"Your temporary abandonment (TA) application for the well listed above has been approved. In accordance with K.A.R. 82-3-111 the TA status of this well will expire 02/17/2023.

- \* If you return this well to service or plug it, please notify the District Office.
- \* If you sell this we