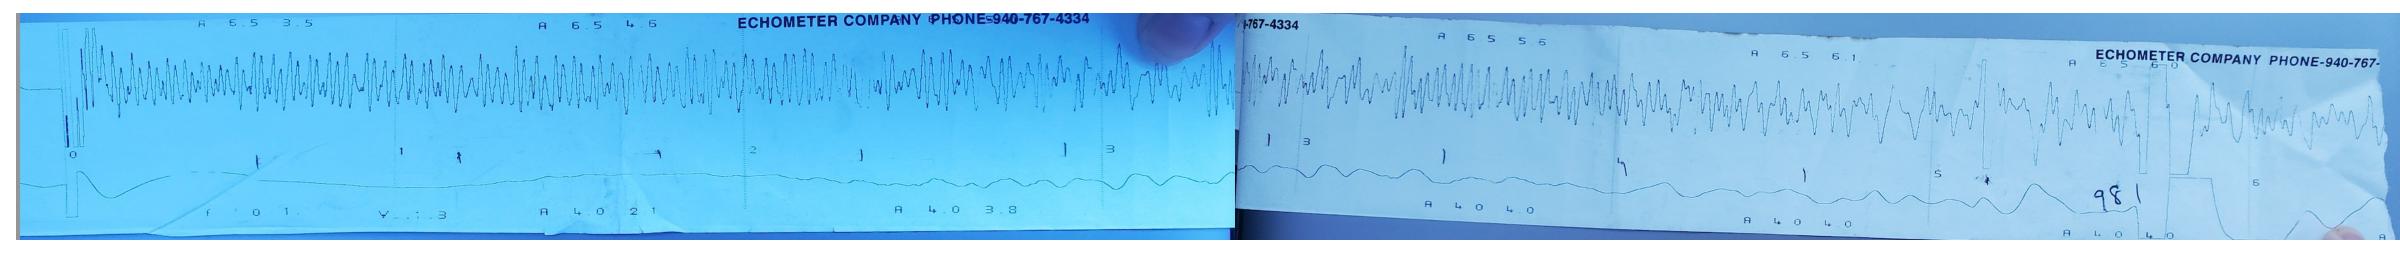

Re: Temporary Abandonment API 15-191-10919-00-00 SWAIM B 1 NE/4 Sec.25-33S-02E Sumner County, Kansas