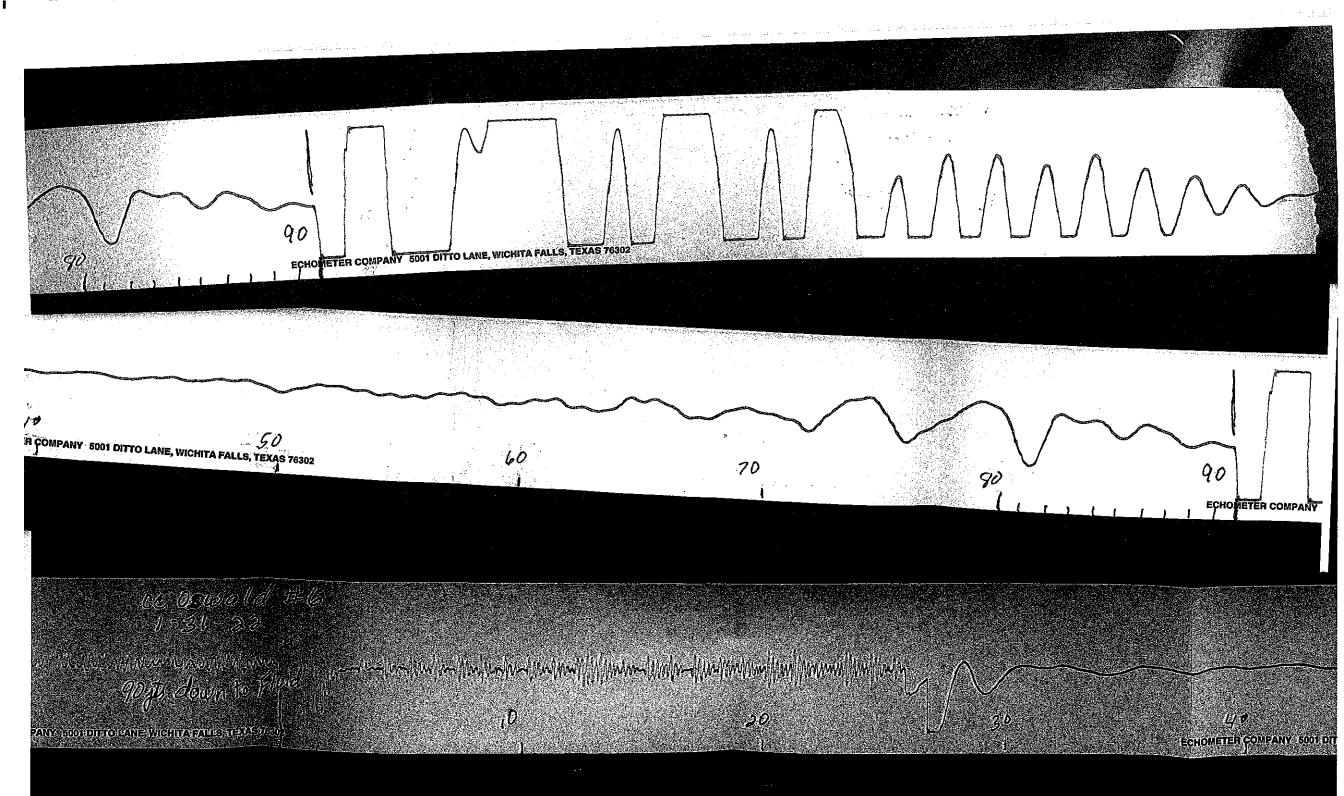

Re: Temporary Abandonment API 15-167-19423-00-00 OSWALD C C 6 SE/4 Sec.08-12S-15W Russell County, Kansas