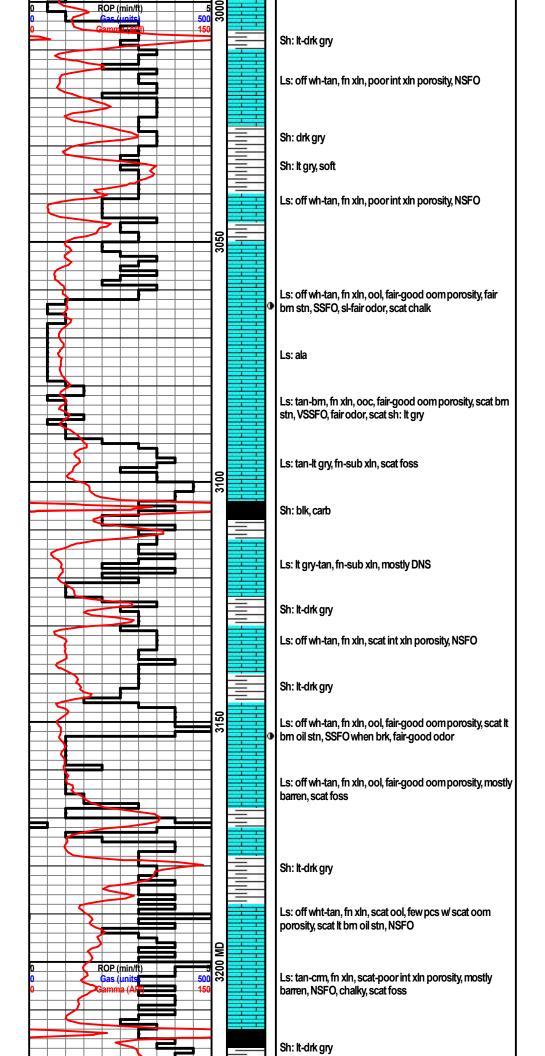

Page Two

**INSTRUCTIONS:** Show important tops of formations penetrated. Detail all cores. Report all final copies of drill stems tests giving interval tested, time tool open and closed, flowing and shut-in pressures, whether shut-in pressure reached static level, hydrostatic pressures, bottom hole temperature, fluid recovery, and flow rates if gas to surface test, along with final chart(s). Attach extra sheet if more space is needed.

Final Radioactivity Log, Final Logs run to obtain Geophysical Data and Final Electric Logs must be emailed to kcc-well-logs@kcc.ks.gov. Digital electronic log files must be submitted in LAS version 2.0 or newer AND an image file (TIFF or PDF).

| Drill Stem Tests Taken<br>(Attach Additional Sh                                                                 | acate)                        | Y            | ′es 🗌 No                         |                       |                                                                                 | og Formatio                   | n (Top), Depth a      | and Datum                                                   | Sample                        |
|-----------------------------------------------------------------------------------------------------------------|-------------------------------|--------------|----------------------------------|-----------------------|---------------------------------------------------------------------------------|-------------------------------|-----------------------|-------------------------------------------------------------|-------------------------------|
| Samples Sent to Geolo                                                                                           |                               |              | ⁄es 🗌 No                         | 1                     | Name                                                                            | Э                             |                       | Тор                                                         | Datum                         |
| Cores Taken<br>Electric Log Run<br>Geologist Report / Mud<br>List All E. Logs Run:                              |                               | □ Y<br>□ Y   | Yes ☐ No<br>Yes ☐ No<br>Yes ☐ No |                       |                                                                                 |                               |                       |                                                             |                               |
|                                                                                                                 |                               | Rep          | CASING<br>ort all strings set-c  |                       | Ne                                                                              | w Used<br>rmediate, productio | on, etc.              |                                                             |                               |
| Purpose of String                                                                                               | Size Hole<br>Drilled          | Siz          | ze Casing<br>et (In O.D.)        | Weight<br>Lbs. / Ft.  |                                                                                 | Setting<br>Depth              | Type of<br>Cement     | # Sacks<br>Used                                             | Type and Percent<br>Additives |
|                                                                                                                 |                               |              |                                  |                       |                                                                                 |                               |                       |                                                             |                               |
|                                                                                                                 |                               |              |                                  |                       |                                                                                 |                               |                       |                                                             |                               |
| [                                                                                                               |                               |              | ADDITIONAL                       | CEMENTING /           | SQU                                                                             | EEZE RECORD                   |                       |                                                             |                               |
| Purpose:                                                                                                        | Depth<br>Top Bottom           | Туре         | e of Cement                      | # Sacks Use           | d                                                                               |                               | Type and              | Percent Additives                                           |                               |
| Protect Casing Plug Back TD Plug Off Zone                                                                       |                               |              |                                  |                       |                                                                                 |                               |                       |                                                             |                               |
| <ol> <li>Did you perform a hydra</li> <li>Does the volume of the</li> <li>Was the hydraulic fracture</li> </ol> | total base fluid of the       | hydraulic fr | acturing treatment               |                       | -                                                                               | ☐ Yes<br>ns? ☐ Yes<br>☐ Yes   | No (If No, s          | kip questions 2 ar<br>kip question 3)<br>ill out Page Three |                               |
| Date of first Production/Inj<br>Injection:                                                                      | jection or Resumed Pr         | oduction/    | Producing Meth                   | iod:                  |                                                                                 | Gas Lift 🗌 O                  | ther <i>(Explain)</i> |                                                             |                               |
| Estimated Production<br>Per 24 Hours                                                                            | Oil                           | Bbls.        | Gas                              | Mcf                   | Wate                                                                            | er Bb                         | ls.                   | Gas-Oil Ratio                                               | Gravity                       |
| DISPOSITIO                                                                                                      | N OF GAS:                     |              | Ν                                | IETHOD OF COM         | MPLE                                                                            | TION:                         |                       | PRODUCTIC<br>Top                                            | DN INTERVAL:<br>Bottom        |
| Vented Sold<br>(If vented, Subn                                                                                 | Used on Lease                 |              | Open Hole Perf.                  |                       | Dually Comp.         Commingled           (Submit ACO-5)         (Submit ACO-4) |                               | •                     | юр                                                          |                               |
|                                                                                                                 | foration Perform<br>Top Botto |              | Bridge Plug<br>Type              | Bridge Plug<br>Set At |                                                                                 | Acid,                         |                       | ementing Squeezend of Material Used)                        |                               |
|                                                                                                                 |                               |              |                                  |                       |                                                                                 |                               |                       |                                                             |                               |
|                                                                                                                 |                               |              |                                  |                       |                                                                                 |                               |                       |                                                             |                               |
|                                                                                                                 |                               |              |                                  |                       |                                                                                 |                               |                       |                                                             |                               |
|                                                                                                                 |                               |              |                                  |                       |                                                                                 |                               |                       |                                                             |                               |
| TUBING RECORD:                                                                                                  | Size:                         | Set At:      |                                  | Packer At:            |                                                                                 |                               |                       |                                                             |                               |