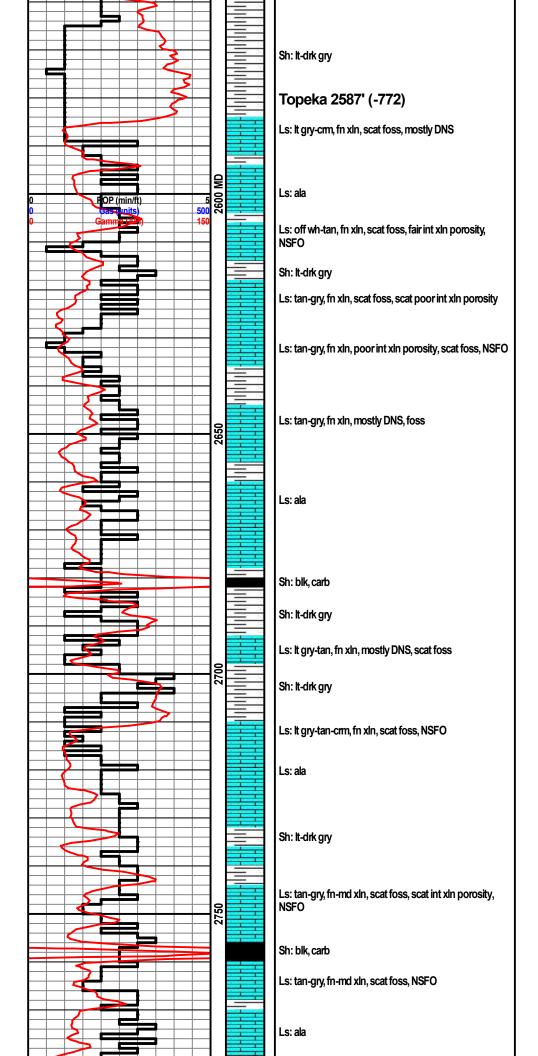

Page Two

**INSTRUCTIONS:** Show important tops of formations penetrated. Detail all cores. Report all final copies of drill stems tests giving interval tested, time tool open and closed, flowing and shut-in pressures, whether shut-in pressure reached static level, hydrostatic pressures, bottom hole temperature, fluid recovery, and flow rates if gas to surface test, along with final chart(s). Attach extra sheet if more space is needed.

Final Radioactivity Log, Final Logs run to obtain Geophysical Data and Final Electric Logs must be emailed to kcc-well-logs@kcc.ks.gov. Digital electronic log files must be submitted in LAS version 2.0 or newer AND an image file (TIFF or PDF).

| Drill Stem Tests Taken<br>(Attach Additional Sh                                                                 | acate)                        | Y            | ′es 🗌 No                         |                       |                                                                                 | og Formatio                   | n (Top), Depth a      | and Datum                                                   | Sample                        |
|-----------------------------------------------------------------------------------------------------------------|-------------------------------|--------------|----------------------------------|-----------------------|---------------------------------------------------------------------------------|-------------------------------|-----------------------|-------------------------------------------------------------|-------------------------------|
| Samples Sent to Geolo                                                                                           |                               |              | ⁄es 🗌 No                         | 1                     | Name                                                                            | Э                             |                       | Тор                                                         | Datum                         |
| Cores Taken<br>Electric Log Run<br>Geologist Report / Mud<br>List All E. Logs Run:                              |                               | □ Y<br>□ Y   | Yes ☐ No<br>Yes ☐ No<br>Yes ☐ No |                       |                                                                                 |                               |                       |                                                             |                               |
|                                                                                                                 |                               | Rep          | CASING<br>ort all strings set-c  |                       | Ne                                                                              | w Used<br>rmediate, productio | on, etc.              |                                                             |                               |
| Purpose of String                                                                                               | Size Hole<br>Drilled          | Siz          | ze Casing<br>et (In O.D.)        | Weight<br>Lbs. / Ft.  |                                                                                 | Setting<br>Depth              | Type of<br>Cement     | # Sacks<br>Used                                             | Type and Percent<br>Additives |
|                                                                                                                 |                               |              |                                  |                       |                                                                                 |                               |                       |                                                             |                               |
|                                                                                                                 |                               |              |                                  |                       |                                                                                 |                               |                       |                                                             |                               |
| [                                                                                                               |                               |              | ADDITIONAL                       | CEMENTING /           | SQU                                                                             | EEZE RECORD                   |                       |                                                             |                               |
| Purpose:                                                                                                        | Depth<br>Top Bottom           | Туре         | e of Cement                      | # Sacks Use           | d                                                                               |                               | Type and              | Percent Additives                                           |                               |
| Protect Casing Plug Back TD Plug Off Zone                                                                       |                               |              |                                  |                       |                                                                                 |                               |                       |                                                             |                               |
| <ol> <li>Did you perform a hydra</li> <li>Does the volume of the</li> <li>Was the hydraulic fracture</li> </ol> | total base fluid of the       | hydraulic fr | acturing treatment               |                       | -                                                                               | ☐ Yes<br>ns? ☐ Yes<br>☐ Yes   | No (If No, s          | kip questions 2 ar<br>kip question 3)<br>ill out Page Three |                               |
| Date of first Production/Inj<br>Injection:                                                                      | jection or Resumed Pr         | oduction/    | Producing Meth                   | iod:                  |                                                                                 | Gas Lift 🗌 O                  | ther <i>(Explain)</i> |                                                             |                               |
| Estimated Production<br>Per 24 Hours                                                                            | Oil                           | Bbls.        | Gas                              | Mcf                   | Wate                                                                            | er Bb                         | ls.                   | Gas-Oil Ratio                                               | Gravity                       |
| DISPOSITIO                                                                                                      | N OF GAS:                     |              | Ν                                | IETHOD OF COM         | MPLE                                                                            | TION:                         |                       | PRODUCTIC<br>Top                                            | DN INTERVAL:<br>Bottom        |
| Vented Sold<br>(If vented, Subn                                                                                 | Used on Lease                 |              | Open Hole Perf.                  |                       | Dually Comp.         Commingled           (Submit ACO-5)         (Submit ACO-4) |                               | •                     | юр                                                          |                               |
|                                                                                                                 | foration Perform<br>Top Botto |              | Bridge Plug<br>Type              | Bridge Plug<br>Set At |                                                                                 | Acid,                         |                       | ementing Squeezend of Material Used)                        |                               |
|                                                                                                                 |                               |              |                                  |                       |                                                                                 |                               |                       |                                                             |                               |
|                                                                                                                 |                               |              |                                  |                       |                                                                                 |                               |                       |                                                             |                               |
|                                                                                                                 |                               |              |                                  |                       |                                                                                 |                               |                       |                                                             |                               |
|                                                                                                                 |                               |              |                                  |                       |                                                                                 |                               |                       |                                                             |                               |
| TUBING RECORD:                                                                                                  | Size:                         | Set At:      |                                  | Packer At:            |                                                                                 |                               |                       |                                                             |                               |