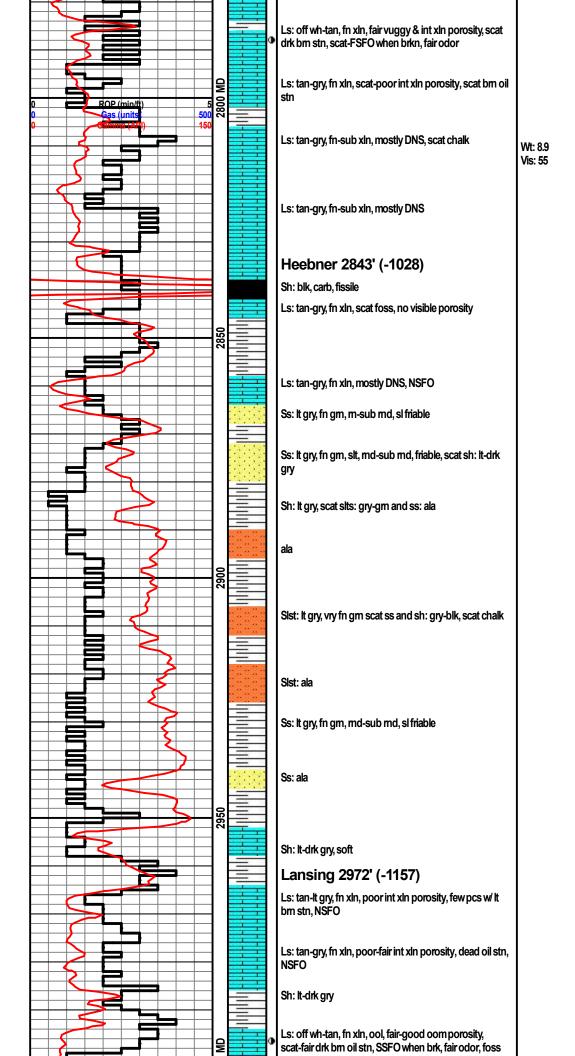

Page Two

**INSTRUCTIONS:** Show important tops of formations penetrated. Detail all cores. Report all final copies of drill stems tests giving interval tested, time tool open and closed, flowing and shut-in pressures, whether shut-in pressure reached static level, hydrostatic pressures, bottom hole temperature, fluid recovery, and flow rates if gas to surface test, along with final chart(s). Attach extra sheet if more space is needed.

Final Radioactivity Log, Final Logs run to obtain Geophysical Data and Final Electric Logs must be emailed to kcc-well-logs@kcc.ks.gov. Digital electronic log files must be submitted in LAS version 2.0 or newer AND an image file (TIFF or PDF).

| Drill Stem Tests Taken<br>(Attach Additional Sh                                                                 | acate)                        | Y            | ′es 🗌 No                         |                       |                                                                                 | og Formatio                   | n (Top), Depth a      | and Datum                                                   | Sample                        |
|-----------------------------------------------------------------------------------------------------------------|-------------------------------|--------------|----------------------------------|-----------------------|---------------------------------------------------------------------------------|-------------------------------|-----------------------|-------------------------------------------------------------|-------------------------------|
| Samples Sent to Geolo                                                                                           |                               |              | ⁄es 🗌 No                         | 1                     | Name                                                                            | Э                             |                       | Тор                                                         | Datum                         |
| Cores Taken<br>Electric Log Run<br>Geologist Report / Mud<br>List All E. Logs Run:                              |                               | □ Y<br>□ Y   | Yes ☐ No<br>Yes ☐ No<br>Yes ☐ No |                       |                                                                                 |                               |                       |                                                             |                               |
|                                                                                                                 |                               | Rep          | CASING<br>ort all strings set-c  |                       | Ne                                                                              | w Used<br>rmediate, productio | on, etc.              |                                                             |                               |
| Purpose of String                                                                                               | Size Hole<br>Drilled          | Siz          | ze Casing<br>et (In O.D.)        | Weight<br>Lbs. / Ft.  |                                                                                 | Setting<br>Depth              | Type of<br>Cement     | # Sacks<br>Used                                             | Type and Percent<br>Additives |
|                                                                                                                 |                               |              |                                  |                       |                                                                                 |                               |                       |                                                             |                               |
|                                                                                                                 |                               |              |                                  |                       |                                                                                 |                               |                       |                                                             |                               |
| [                                                                                                               |                               |              | ADDITIONAL                       | CEMENTING /           | SQU                                                                             | EEZE RECORD                   |                       |                                                             |                               |
| Purpose:                                                                                                        | Depth<br>Top Bottom           | Туре         | e of Cement                      | # Sacks Use           | d                                                                               |                               | Type and              | Percent Additives                                           |                               |
| Protect Casing Plug Back TD Plug Off Zone                                                                       |                               |              |                                  |                       |                                                                                 |                               |                       |                                                             |                               |
| <ol> <li>Did you perform a hydra</li> <li>Does the volume of the</li> <li>Was the hydraulic fracture</li> </ol> | total base fluid of the       | hydraulic fr | acturing treatment               |                       | -                                                                               | ☐ Yes<br>ns? ☐ Yes<br>☐ Yes   | No (If No, s          | kip questions 2 ar<br>kip question 3)<br>ill out Page Three |                               |
| Date of first Production/Inj<br>Injection:                                                                      | jection or Resumed Pr         | oduction/    | Producing Meth                   | iod:                  |                                                                                 | Gas Lift 🗌 O                  | ther <i>(Explain)</i> |                                                             |                               |
| Estimated Production<br>Per 24 Hours                                                                            | Oil                           | Bbls.        | Gas                              | Mcf                   | Wate                                                                            | er Bb                         | ls.                   | Gas-Oil Ratio                                               | Gravity                       |
| DISPOSITIO                                                                                                      | N OF GAS:                     |              | Ν                                | IETHOD OF COM         | MPLE                                                                            | TION:                         |                       | PRODUCTIC<br>Top                                            | DN INTERVAL:<br>Bottom        |
| Vented Sold<br>(If vented, Subn                                                                                 | Used on Lease                 |              | Open Hole Perf.                  |                       | Dually Comp.         Commingled           (Submit ACO-5)         (Submit ACO-4) |                               | •                     | юр                                                          |                               |
|                                                                                                                 | foration Perform<br>Top Botto |              | Bridge Plug<br>Type              | Bridge Plug<br>Set At |                                                                                 | Acid,                         |                       | ementing Squeezend of Material Used)                        |                               |
|                                                                                                                 |                               |              |                                  |                       |                                                                                 |                               |                       |                                                             |                               |
|                                                                                                                 |                               |              |                                  |                       |                                                                                 |                               |                       |                                                             |                               |
|                                                                                                                 |                               |              |                                  |                       |                                                                                 |                               |                       |                                                             |                               |
|                                                                                                                 |                               |              |                                  |                       |                                                                                 |                               |                       |                                                             |                               |
| TUBING RECORD:                                                                                                  | Size:                         | Set At:      |                                  | Packer At:            |                                                                                 |                               |                       |                                                             |                               |