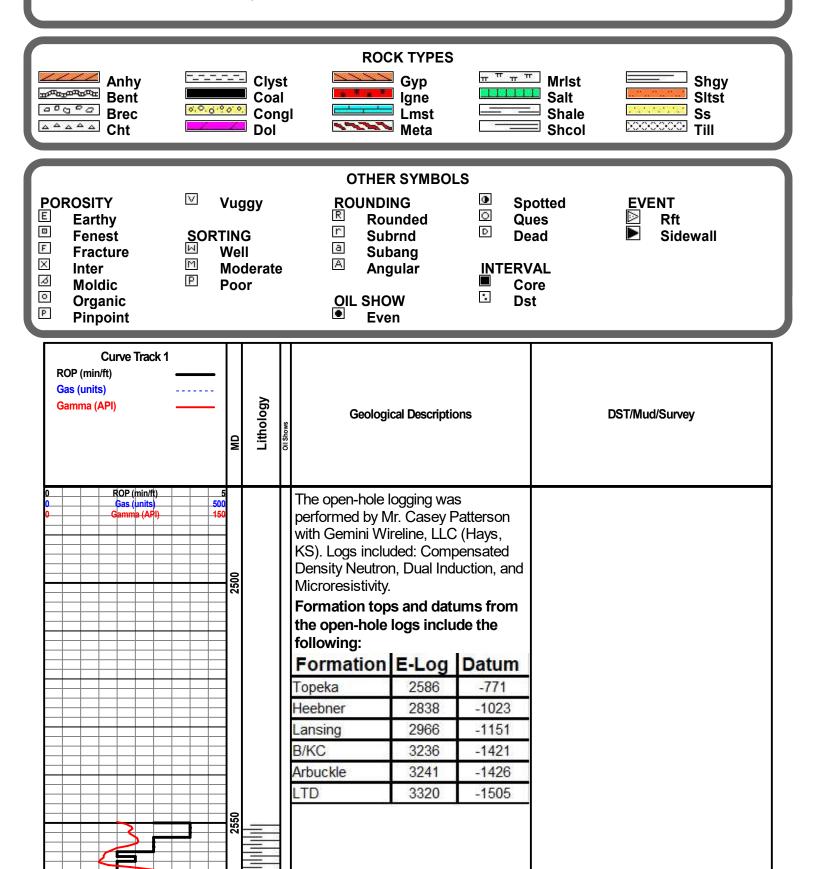

Page Two

**INSTRUCTIONS:** Show important tops of formations penetrated. Detail all cores. Report all final copies of drill stems tests giving interval tested, time tool open and closed, flowing and shut-in pressures, whether shut-in pressure reached static level, hydrostatic pressures, bottom hole temperature, fluid recovery, and flow rates if gas to surface test, along with final chart(s). Attach extra sheet if more space is needed.

Final Radioactivity Log, Final Logs run to obtain Geophysical Data and Final Electric Logs must be emailed to kcc-well-logs@kcc.ks.gov. Digital electronic log files must be submitted in LAS version 2.0 or newer AND an image file (TIFF or PDF).

| Drill Stem Tests Taken<br>(Attach Additional Sh                                                                 | acate)                        | Y            | ′es 🗌 No                         |                       |                                                                                 | og Formatio                   | n (Top), Depth a      | and Datum                                                   | Sample                        |
|-----------------------------------------------------------------------------------------------------------------|-------------------------------|--------------|----------------------------------|-----------------------|---------------------------------------------------------------------------------|-------------------------------|-----------------------|-------------------------------------------------------------|-------------------------------|
| Samples Sent to Geolo                                                                                           |                               |              | ⁄es 🗌 No                         | 1                     | Name                                                                            | Э                             |                       | Тор                                                         | Datum                         |
| Cores Taken<br>Electric Log Run<br>Geologist Report / Mud<br>List All E. Logs Run:                              |                               | □ Y<br>□ Y   | Yes ☐ No<br>Yes ☐ No<br>Yes ☐ No |                       |                                                                                 |                               |                       |                                                             |                               |
|                                                                                                                 |                               | Rep          | CASING<br>ort all strings set-c  |                       | Ne                                                                              | w Used<br>rmediate, productio | on, etc.              |                                                             |                               |
| Purpose of String                                                                                               | Size Hole<br>Drilled          | Siz          | ze Casing<br>et (In O.D.)        | Weight<br>Lbs. / Ft.  |                                                                                 | Setting<br>Depth              | Type of<br>Cement     | # Sacks<br>Used                                             | Type and Percent<br>Additives |
|                                                                                                                 |                               |              |                                  |                       |                                                                                 |                               |                       |                                                             |                               |
|                                                                                                                 |                               |              |                                  |                       |                                                                                 |                               |                       |                                                             |                               |
| [                                                                                                               |                               |              | ADDITIONAL                       | CEMENTING /           | SQU                                                                             | EEZE RECORD                   |                       |                                                             |                               |
| Purpose:                                                                                                        | Depth<br>Top Bottom           | Туре         | e of Cement                      | # Sacks Use           | d                                                                               |                               | Type and              | Percent Additives                                           |                               |
| Protect Casing Plug Back TD Plug Off Zone                                                                       |                               |              |                                  |                       |                                                                                 |                               |                       |                                                             |                               |
| <ol> <li>Did you perform a hydra</li> <li>Does the volume of the</li> <li>Was the hydraulic fracture</li> </ol> | total base fluid of the       | hydraulic fr | acturing treatment               |                       | -                                                                               | ☐ Yes<br>ns? ☐ Yes<br>☐ Yes   | No (If No, s          | kip questions 2 ar<br>kip question 3)<br>ill out Page Three |                               |
| Date of first Production/Inj<br>Injection:                                                                      | jection or Resumed Pr         | oduction/    | Producing Meth                   | iod:                  |                                                                                 | Gas Lift 🗌 O                  | ther <i>(Explain)</i> |                                                             |                               |
| Estimated Production<br>Per 24 Hours                                                                            | Oil                           | Bbls.        | Gas                              | Mcf                   | Wate                                                                            | er Bb                         | ls.                   | Gas-Oil Ratio                                               | Gravity                       |
| DISPOSITIO                                                                                                      | N OF GAS:                     |              | Ν                                | IETHOD OF COM         | MPLE                                                                            | TION:                         |                       | PRODUCTIC<br>Top                                            | DN INTERVAL:<br>Bottom        |
| Vented Sold<br>(If vented, Subn                                                                                 | Used on Lease                 |              | Open Hole Perf.                  |                       | Dually Comp.         Commingled           (Submit ACO-5)         (Submit ACO-4) |                               | •                     | юр                                                          |                               |
|                                                                                                                 | foration Perform<br>Top Botto |              | Bridge Plug<br>Type              | Bridge Plug<br>Set At |                                                                                 | Acid,                         |                       | ementing Squeezend of Material Used)                        |                               |
|                                                                                                                 |                               |              |                                  |                       |                                                                                 |                               |                       |                                                             |                               |
|                                                                                                                 |                               |              |                                  |                       |                                                                                 |                               |                       |                                                             |                               |
|                                                                                                                 |                               |              |                                  |                       |                                                                                 |                               |                       |                                                             |                               |
|                                                                                                                 |                               |              |                                  |                       |                                                                                 |                               |                       |                                                             |                               |
| TUBING RECORD:                                                                                                  | Size:                         | Set At:      |                                  | Packer At:            |                                                                                 |                               |                       |                                                             |                               |