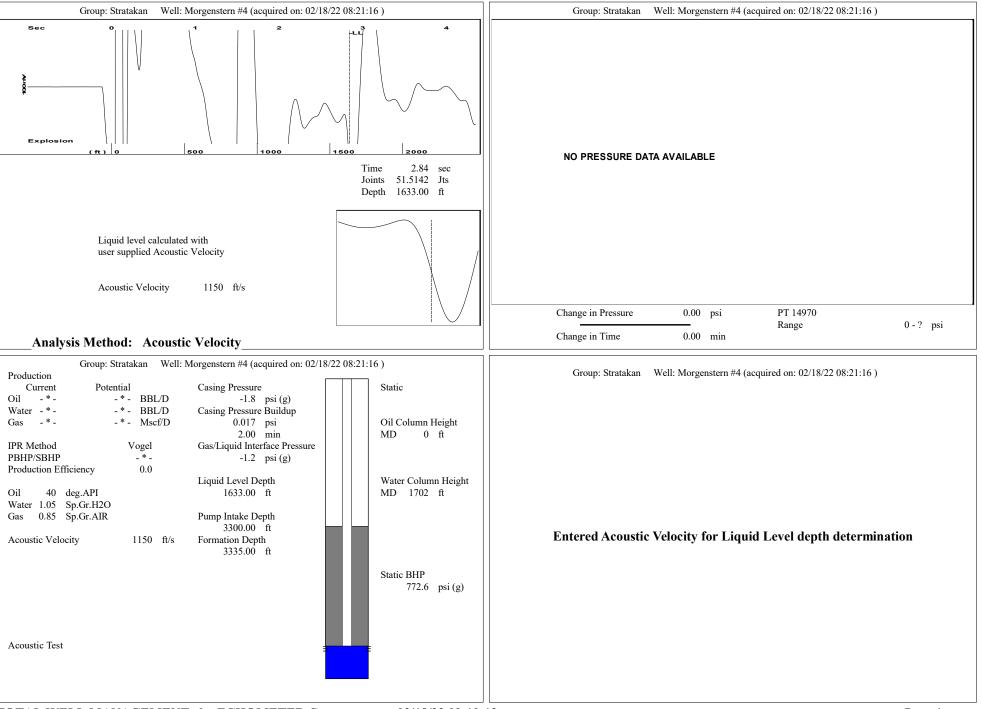

|                           |
| TA Approved: 🗌 Yes 🗌 De                      | nied Date:   |           |               |                |                           |

## Mail to the Appropriate KCC Conservation Office:

|  | KCC District Office #1 - 210 E. Frontview, Suite A, Dodge City, KS 67801               | Phone 620.682.7933 |
|--|----------------------------------------------------------------------------------------|--------------------|
|  | KCC District Office #2 - 3450 N. Rock Road, Building 600, Suite 601, Wichita, KS 67226 | Phone 316.337.7400 |
|  | KCC District Office #3 - 137 E. 21st St., Chanute, KS 66720                            | Phone 620.902.6450 |
|  | KCC District Office #4 - 2301 E. 13th Street, Hays, KS 67601-2651                      | Phone 785.261.6250 |



Conservation Division District Office No. 4 2301 E. 13th Street Hays, KS 67601-2651



Phone: 785-261-6250 Fax: 785-625-0564 http://kcc.ks.gov/

Dwight D. Keen, Chair Susan K. Duffy, Commissioner Andrew J. French, Commissioner Laura Kelly, Governor

February 23, 2022

Justin Prater StrataKan Exploration, LLC 100 S MAIN ST PLAINVILLE, KS 67663-2234

Re: Temporary Abandonment API 15-009-14212-00-01 MORGENSTERN OWWO 4 SW/4 Sec.02-17S-13W Barton County, Kansas

Dear Justin Prater:

"Your temporary abandonment (TA) application for the well listed above has been approved. In accordance with K.A.R. 82-3-111 the TA status of this well will expire 02/23/2023.

\* If you return this well to service or plug it, please notify the District Office.

\* If you sell this well you are required to file a