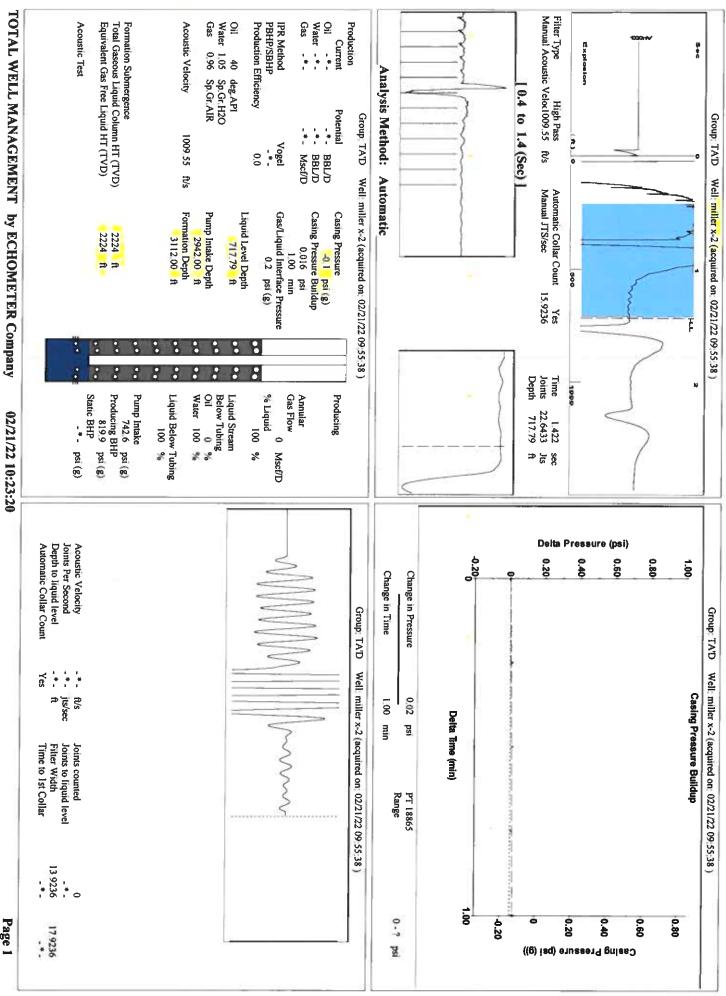

Re: Temporary Abandonment API 15-067-30004-00-00 Miller X 2 NW/4 Sec.22-27S-36W Grant County, Kansas

Dear Katherine McClurkan:

"Your temporary abandonment (TA) application for the well listed above has been approved. In accordance with K.A.R. 82-3-111 the TA status of this well will expire 04/03/2022.