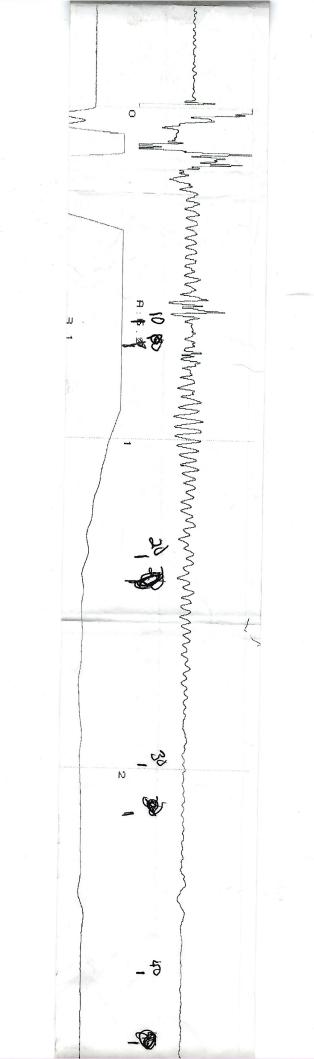

| PRODUCTION RATE      | -1              | △10  | CASING PRESSURE          | ELL                 |
|----------------------|-----------------|------|--------------------------|---------------------|
| MAX PRODUCTION       | ₹               | P847 | DISTANCE TO LIQUID.)9.84 | OINTS TO LIQ        |
| LIQUID P-P mV 14.509 | USE MORE CHARGE |      | A: 6, 2                  | COLLAR P-P mV 2.608 |