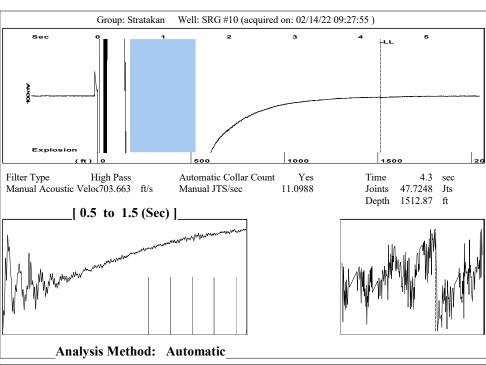

Re: Temporary Abandonment API 15-051-23035-00-00 SALINE RIVER GRAZING 10 NW/4 Sec.05-11S-18W Ellis County, Kansas