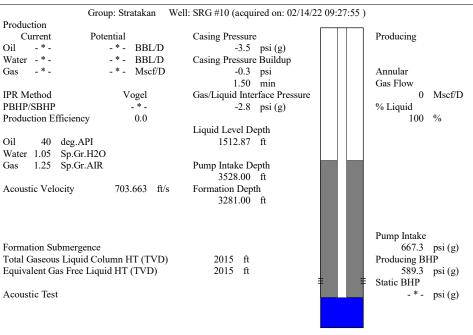

Re: Temporary Abandonment API 15-051-23035-00-00 SALINE RIVER GRAZING 10 NW/4 Sec.05-11S-18W Ellis County, Kansas