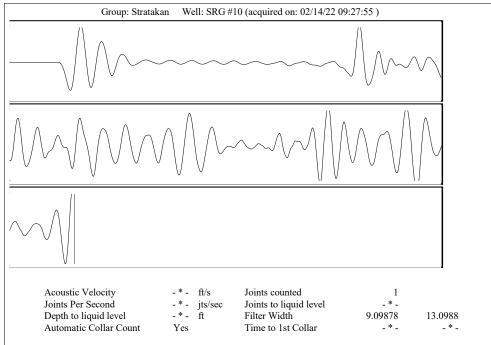

Re: Temporary Abandonment API 15-051-23035-00-00 SALINE RIVER GRAZING 10 NW/4 Sec.05-11S-18W Ellis County, Kansas