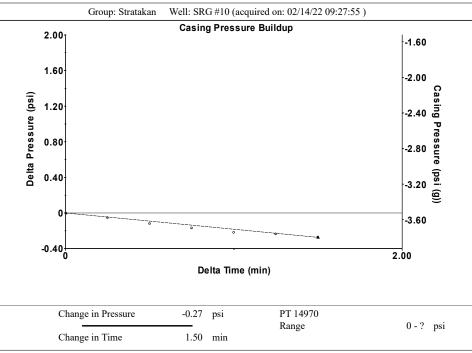

Re: Temporary Abandonment API 15-051-23035-00-00 SALINE RIVER GRAZING 10 NW/4 Sec.05-11S-18W Ellis County, Kansas