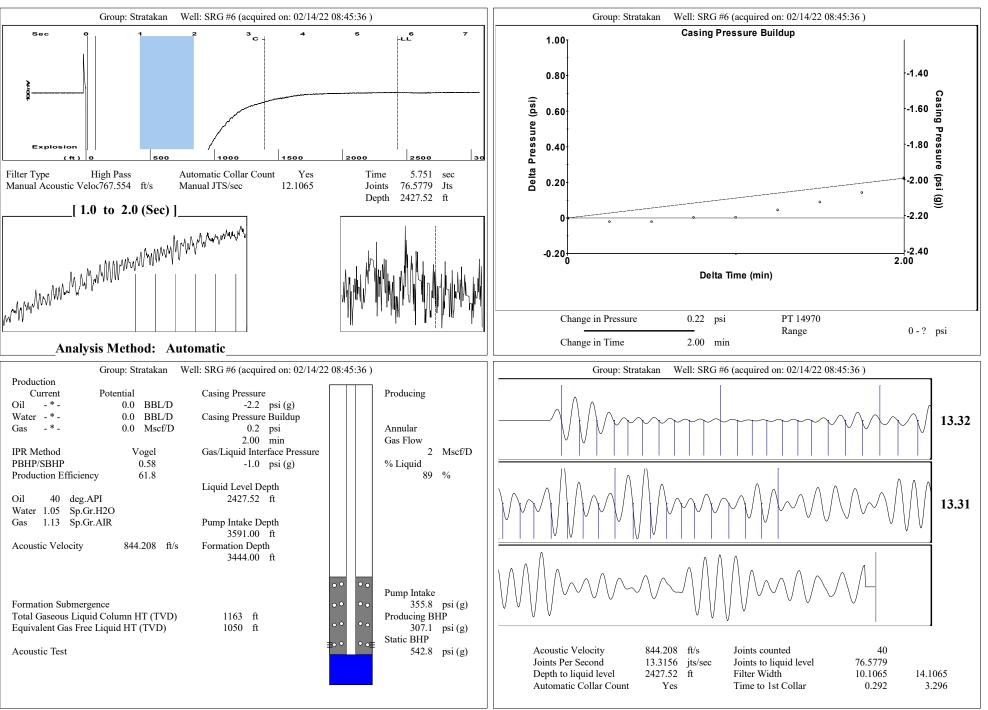

1    1    1    1    1    1    1    1    1                                                                                                                                                                                                                                                                                                                                                                                         | KCC District Office #3 - 137 E. 21st St., Chanute, KS 66720                            | Phone 620.902.6450 |
| Image    Image    Mappe    Mappe <th< td=""><td>KCC District Office #4 - 2301 E. 13th Street, Hays, KS 67601-2651</td><td>Phone 785.261.6250</td></th<> | KCC District Office #4 - 2301 E. 13th Street, Hays, KS 67601-2651                      | Phone 785.261.6250 |



Conservation Division District Office No. 4 2301 E. 13th Street Hays, KS 67601-2651



Phone: 785-261-6250 Fax: 785-625-0564 http://kcc.ks.gov/

Dwight D. Keen, Chair Susan K. Duffy, Commissioner Andrew J. French, Commissioner Laura Kelly, Governor

February 25, 2022

Justin Prater StrataKan Exploration, LLC 100 S MAIN ST PLAINVILLE, KS 67663-2234

Re: Temporary Abandonment API 15-051-22452-00-00 SALINE RIVER GRAZING 6 NW/4 Sec.05-11S-18W Ellis County, Kansas

Dear Justin Prater:

"Your temporary abandonment (TA) application for the well listed above has been approved. In accordance with K.A.R. 82-3-111 the TA status of this well will expire 02/25/2023.

\* If you return this well to service or plug it, please notify the District Office.

\* If you sell this well you are required to file