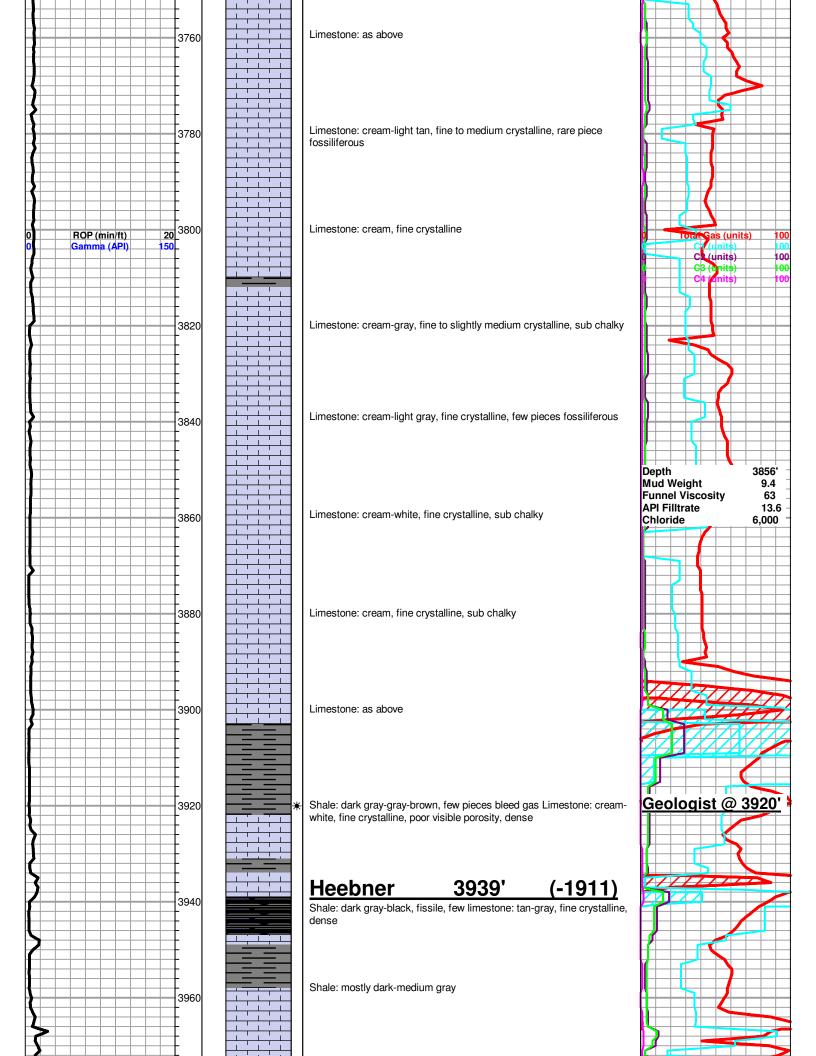

# Tops

| Name         | Тор  | Datum |
|--------------|------|-------|
| Heebner      | 3943 | -1915 |
| Brown Lime   | 4104 | -2076 |
| Lansing      | 4118 | -2090 |
| Stark        | 4423 | -2395 |
| ВКС          | 4508 | -2480 |
| Pawnee       | 4571 | -2543 |
| Cherokee     | 4605 | -2577 |
| Viola        | 4667 | -2639 |
| Simpson      | 4807 | -2779 |
| Simpson Sand | 4841 | -2813 |