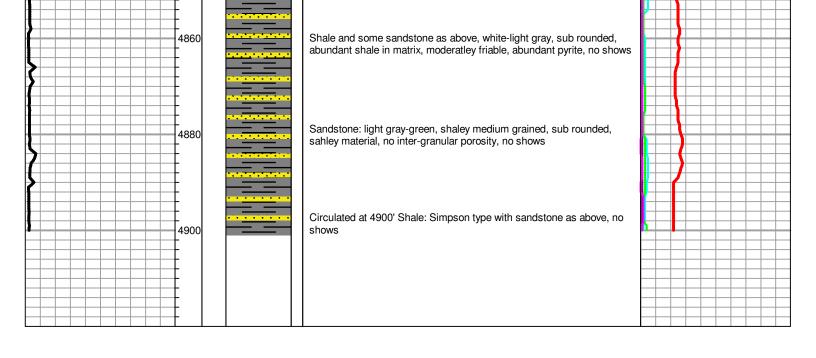

# Tops

| Name         | Тор  | Datum |
|--------------|------|-------|
| Heebner      | 3943 | -1915 |
| Brown Lime   | 4104 | -2076 |
| Lansing      | 4118 | -2090 |
| Stark        | 4423 | -2395 |
| ВКС          | 4508 | -2480 |
| Pawnee       | 4571 | -2543 |
| Cherokee     | 4605 | -2577 |
| Viola        | 4667 | -2639 |
| Simpson      | 4807 | -2779 |
| Simpson Sand | 4841 | -2813 |