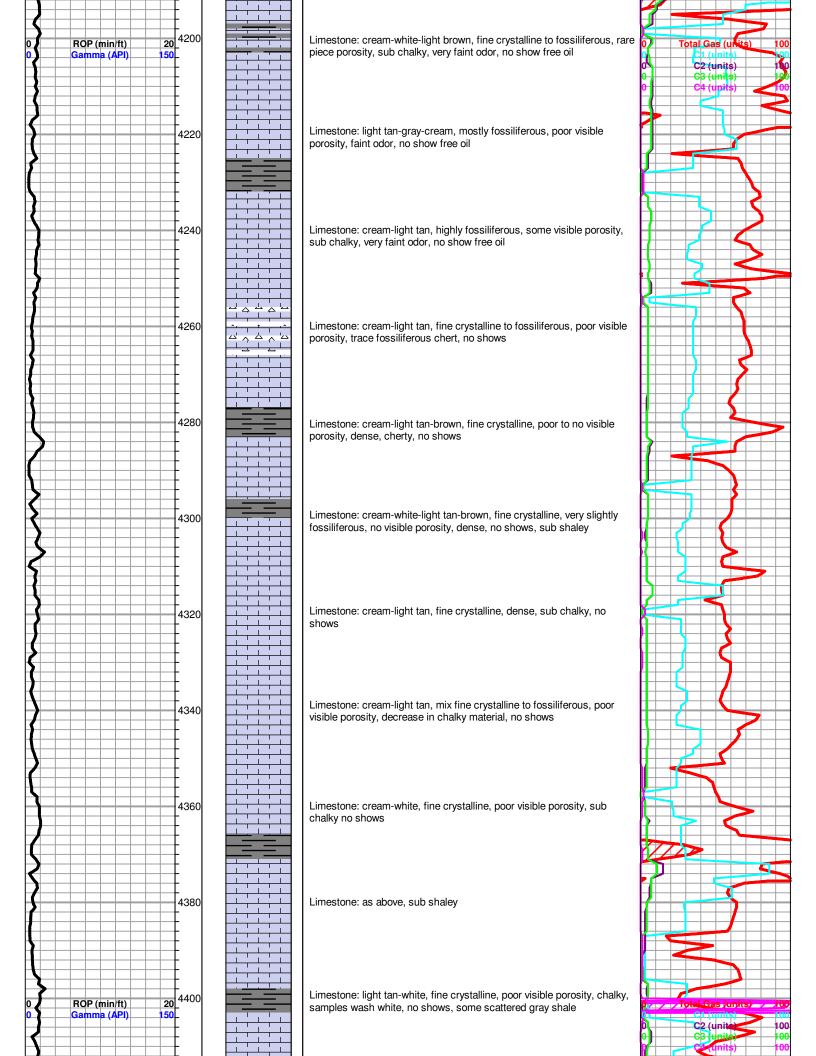

# Tops

| Name         | Тор  | Datum |
|--------------|------|-------|
| Heebner      | 3943 | -1915 |
| Brown Lime   | 4104 | -2076 |
| Lansing      | 4118 | -2090 |
| Stark        | 4423 | -2395 |
| ВКС          | 4508 | -2480 |
| Pawnee       | 4571 | -2543 |
| Cherokee     | 4605 | -2577 |
| Viola        | 4667 | -2639 |
| Simpson      | 4807 | -2779 |
| Simpson Sand | 4841 | -2813 |