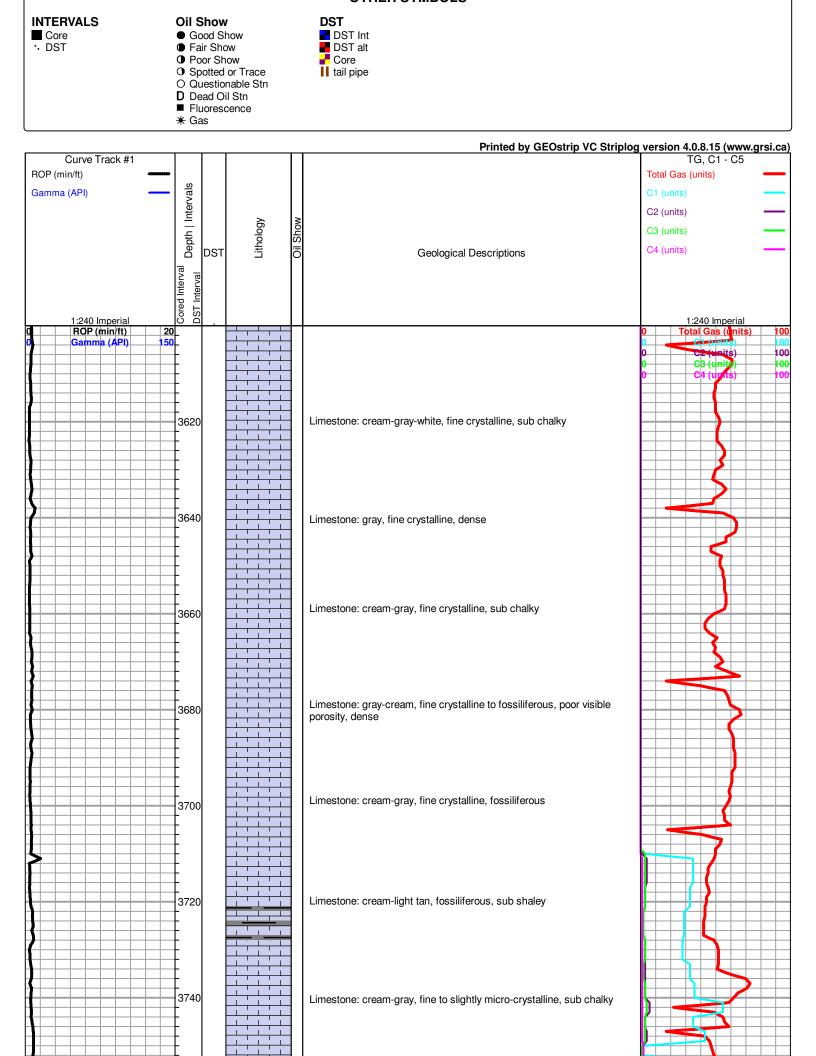

# Tops

| Name         | Тор  | Datum |
|--------------|------|-------|
| Heebner      | 3943 | -1915 |
| Brown Lime   | 4104 | -2076 |
| Lansing      | 4118 | -2090 |
| Stark        | 4423 | -2395 |
| ВКС          | 4508 | -2480 |
| Pawnee       | 4571 | -2543 |
| Cherokee     | 4605 | -2577 |
| Viola        | 4667 | -2639 |
| Simpson      | 4807 | -2779 |
| Simpson Sand | 4841 | -2813 |