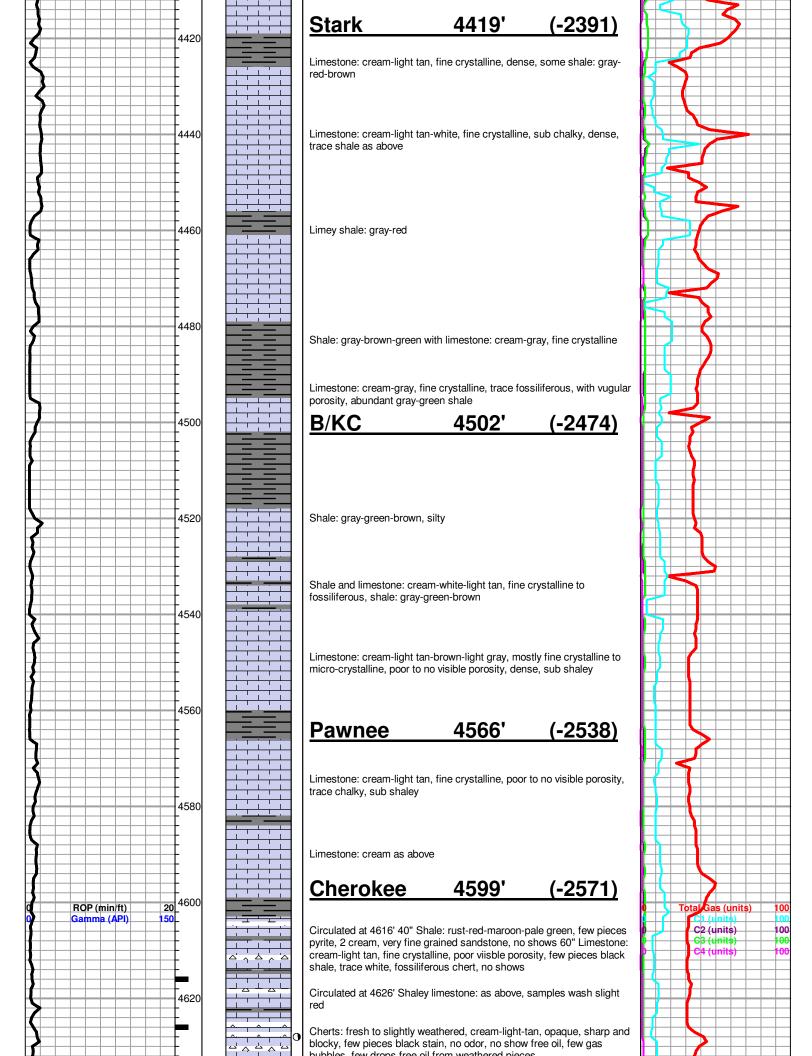

# Tops

| Name         | Тор  | Datum |
|--------------|------|-------|
| Heebner      | 3943 | -1915 |
| Brown Lime   | 4104 | -2076 |
| Lansing      | 4118 | -2090 |
| Stark        | 4423 | -2395 |
| ВКС          | 4508 | -2480 |
| Pawnee       | 4571 | -2543 |
| Cherokee     | 4605 | -2577 |
| Viola        | 4667 | -2639 |
| Simpson      | 4807 | -2779 |
| Simpson Sand | 4841 | -2813 |