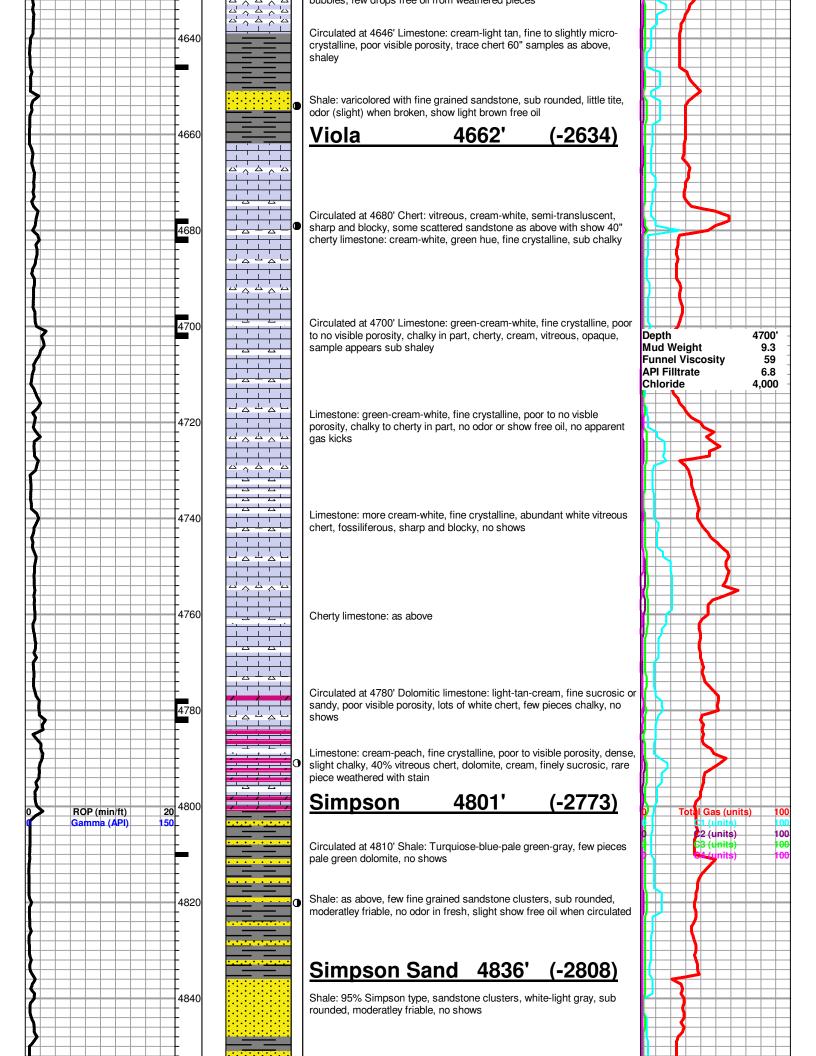

# Tops

| Name         | Тор  | Datum |
|--------------|------|-------|
| Heebner      | 3943 | -1915 |
| Brown Lime   | 4104 | -2076 |
| Lansing      | 4118 | -2090 |
| Stark        | 4423 | -2395 |
| ВКС          | 4508 | -2480 |
| Pawnee       | 4571 | -2543 |
| Cherokee     | 4605 | -2577 |
| Viola        | 4667 | -2639 |
| Simpson      | 4807 | -2779 |
| Simpson Sand | 4841 | -2813 |