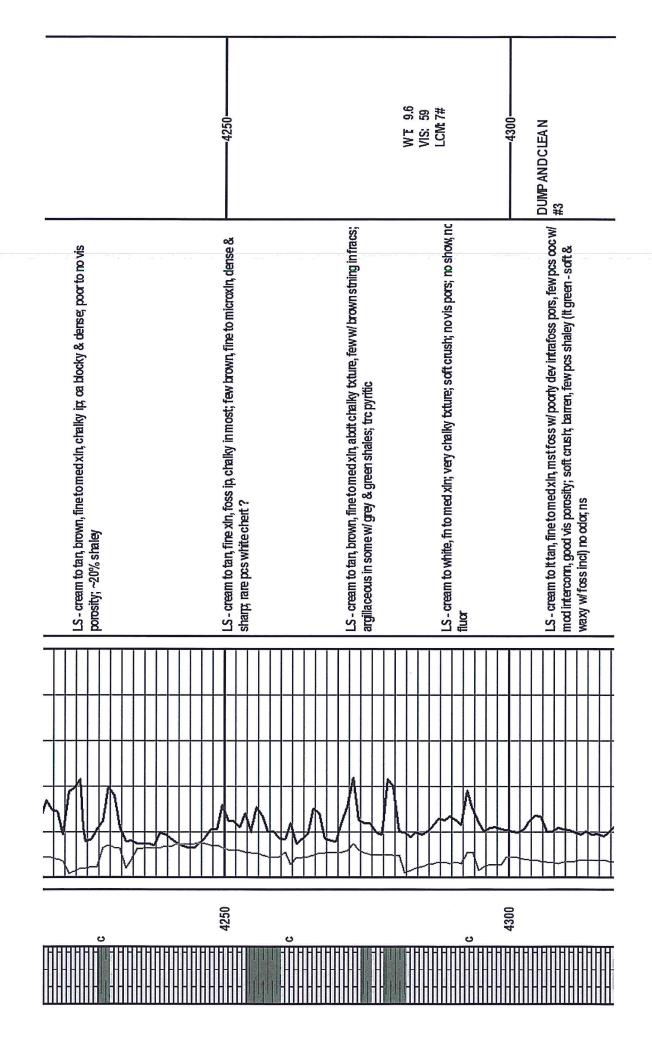

## Tops

| Name       | Тор  | Datum |
|------------|------|-------|
| King Hill  | 3691 | -1700 |
| Heebner    | 3900 | -1909 |
| Brown Lime | 4068 | -2077 |
| Lansing    | 4091 | -2100 |
| Stark      | 4392 | -2401 |
| B/KC       | 4476 | -2485 |
| Pawnee     | 4538 | -2547 |
| Cherokee   | 4580 | -2585 |
| Viola      | 4632 | -2641 |
| Simp Shale | 4759 | -2768 |
| Simp Sand  | 4788 | 2797  |
| LTD        | 4850 | -2859 |