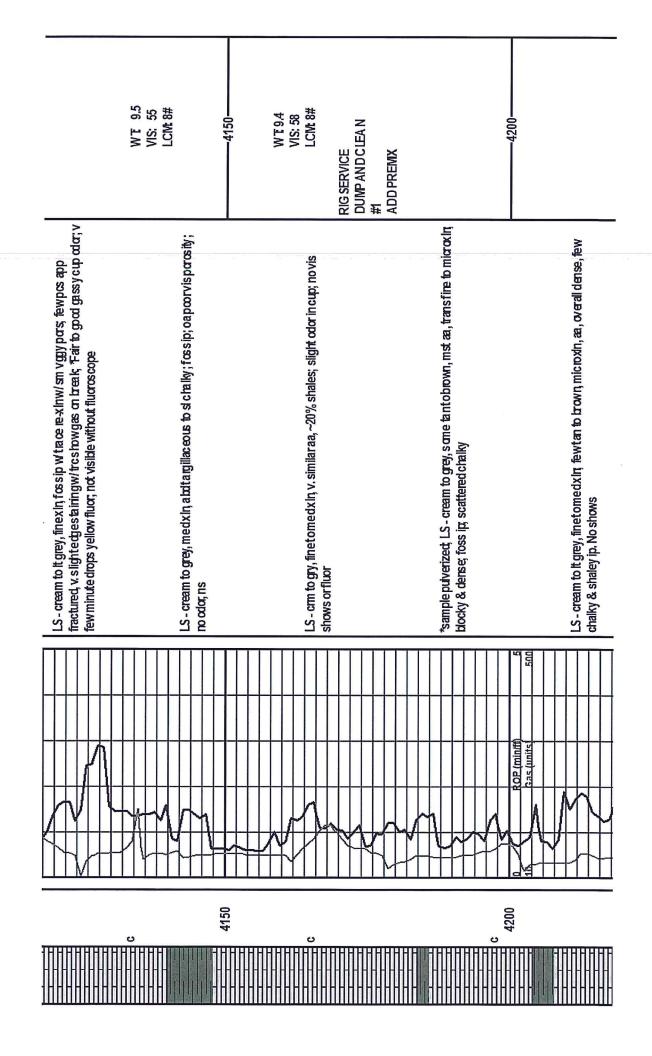

## Tops

| Name       | Тор  | Datum |
|------------|------|-------|
| King Hill  | 3691 | -1700 |
| Heebner    | 3900 | -1909 |
| Brown Lime | 4068 | -2077 |
| Lansing    | 4091 | -2100 |
| Stark      | 4392 | -2401 |
| B/KC       | 4476 | -2485 |
| Pawnee     | 4538 | -2547 |
| Cherokee   | 4580 | -2585 |
| Viola      | 4632 | -2641 |
| Simp Shale | 4759 | -2768 |
| Simp Sand  | 4788 | 2797  |
| LTD        | 4850 | -2859 |