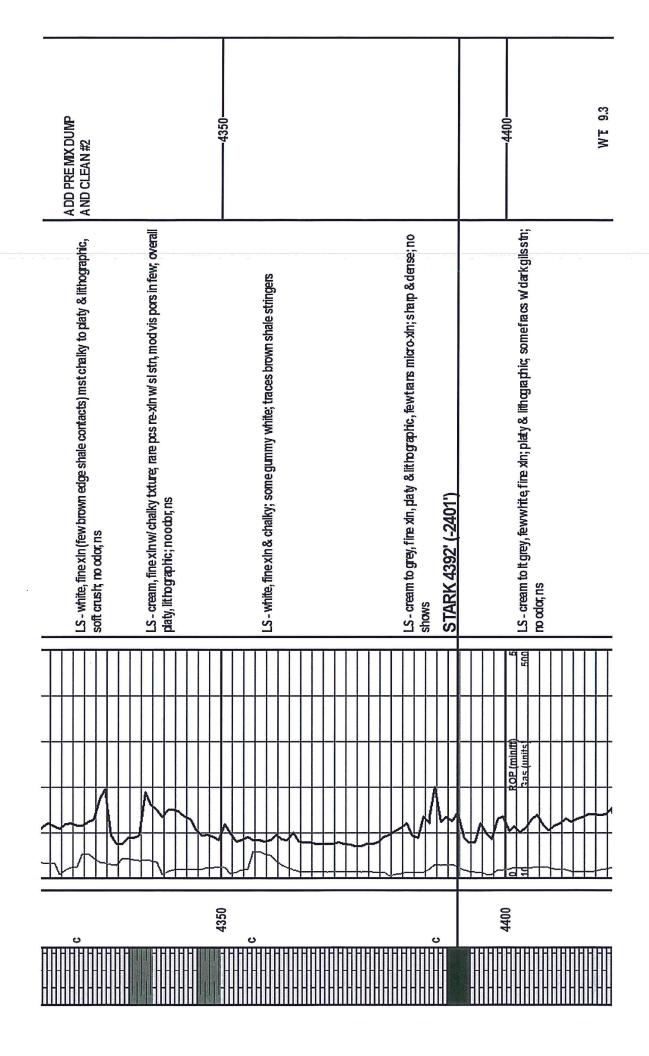

## Tops

| Name       | Тор  | Datum |
|------------|------|-------|
| King Hill  | 3691 | -1700 |
| Heebner    | 3900 | -1909 |
| Brown Lime | 4068 | -2077 |
| Lansing    | 4091 | -2100 |
| Stark      | 4392 | -2401 |
| B/KC       | 4476 | -2485 |
| Pawnee     | 4538 | -2547 |
| Cherokee   | 4580 | -2585 |
| Viola      | 4632 | -2641 |
| Simp Shale | 4759 | -2768 |
| Simp Sand  | 4788 | 2797  |
| LTD        | 4850 | -2859 |