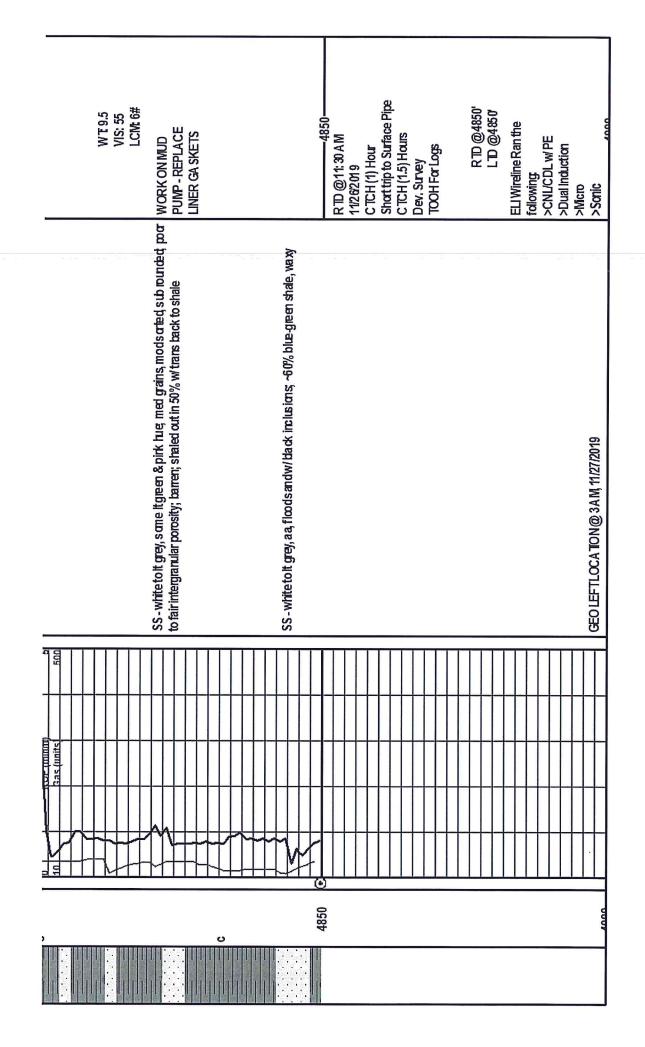

## Tops

| Name       | Тор  | Datum |
|------------|------|-------|
| King Hill  | 3691 | -1700 |
| Heebner    | 3900 | -1909 |
| Brown Lime | 4068 | -2077 |
| Lansing    | 4091 | -2100 |
| Stark      | 4392 | -2401 |
| B/KC       | 4476 | -2485 |
| Pawnee     | 4538 | -2547 |
| Cherokee   | 4580 | -2585 |
| Viola      | 4632 | -2641 |
| Simp Shale | 4759 | -2768 |
| Simp Sand  | 4788 | 2797  |
| LTD        | 4850 | -2859 |