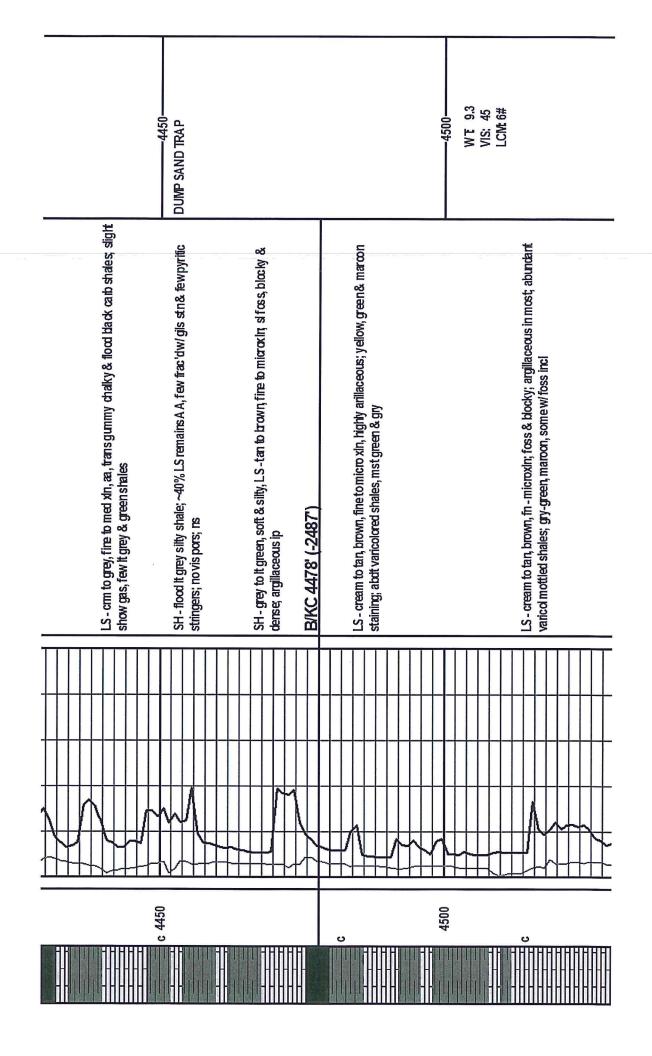

## Tops

| Name       | Тор  | Datum |
|------------|------|-------|
| King Hill  | 3691 | -1700 |
| Heebner    | 3900 | -1909 |
| Brown Lime | 4068 | -2077 |
| Lansing    | 4091 | -2100 |
| Stark      | 4392 | -2401 |
| B/KC       | 4476 | -2485 |
| Pawnee     | 4538 | -2547 |
| Cherokee   | 4580 | -2585 |
| Viola      | 4632 | -2641 |
| Simp Shale | 4759 | -2768 |
| Simp Sand  | 4788 | 2797  |
| LTD        | 4850 | -2859 |