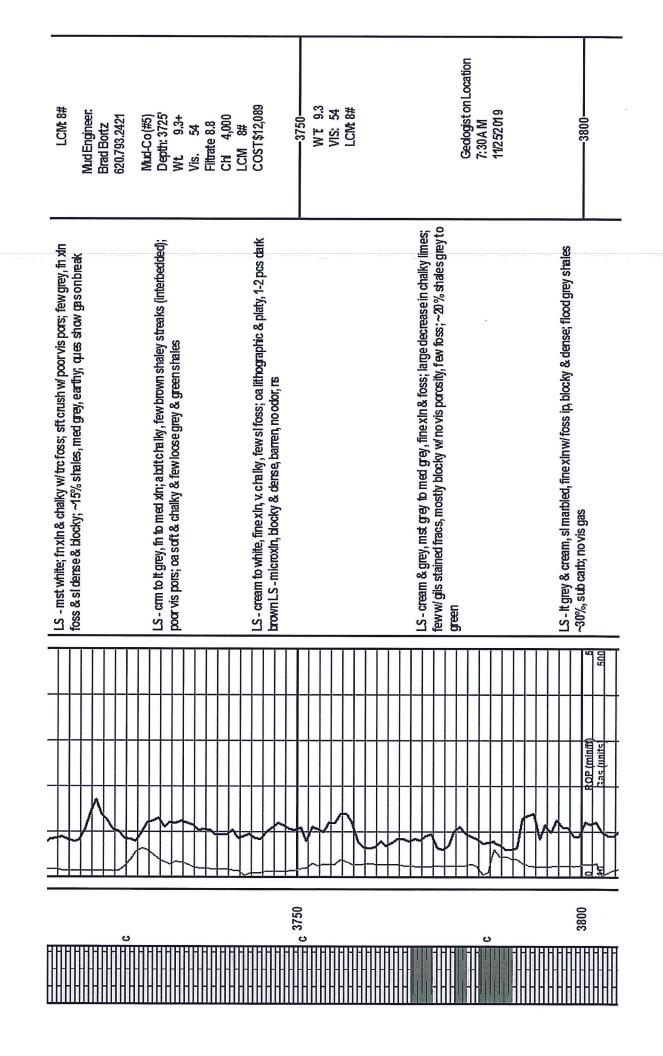

## Tops

| Name       | Тор  | Datum |
|------------|------|-------|
| King Hill  | 3691 | -1700 |
| Heebner    | 3900 | -1909 |
| Brown Lime | 4068 | -2077 |
| Lansing    | 4091 | -2100 |
| Stark      | 4392 | -2401 |
| B/KC       | 4476 | -2485 |
| Pawnee     | 4538 | -2547 |
| Cherokee   | 4580 | -2585 |
| Viola      | 4632 | -2641 |
| Simp Shale | 4759 | -2768 |
| Simp Sand  | 4788 | 2797  |
| LTD        | 4850 | -2859 |