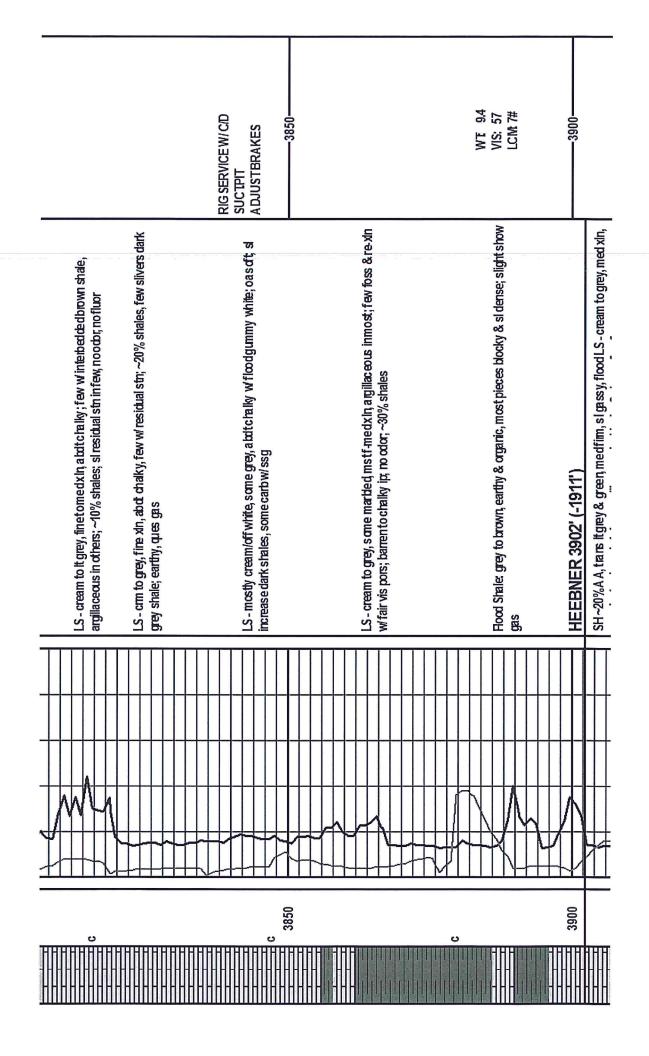

## Tops

| Name       | Тор  | Datum |
|------------|------|-------|
| King Hill  | 3691 | -1700 |
| Heebner    | 3900 | -1909 |
| Brown Lime | 4068 | -2077 |
| Lansing    | 4091 | -2100 |
| Stark      | 4392 | -2401 |
| B/KC       | 4476 | -2485 |
| Pawnee     | 4538 | -2547 |
| Cherokee   | 4580 | -2585 |
| Viola      | 4632 | -2641 |
| Simp Shale | 4759 | -2768 |
| Simp Sand  | 4788 | 2797  |
| LTD        | 4850 | -2859 |