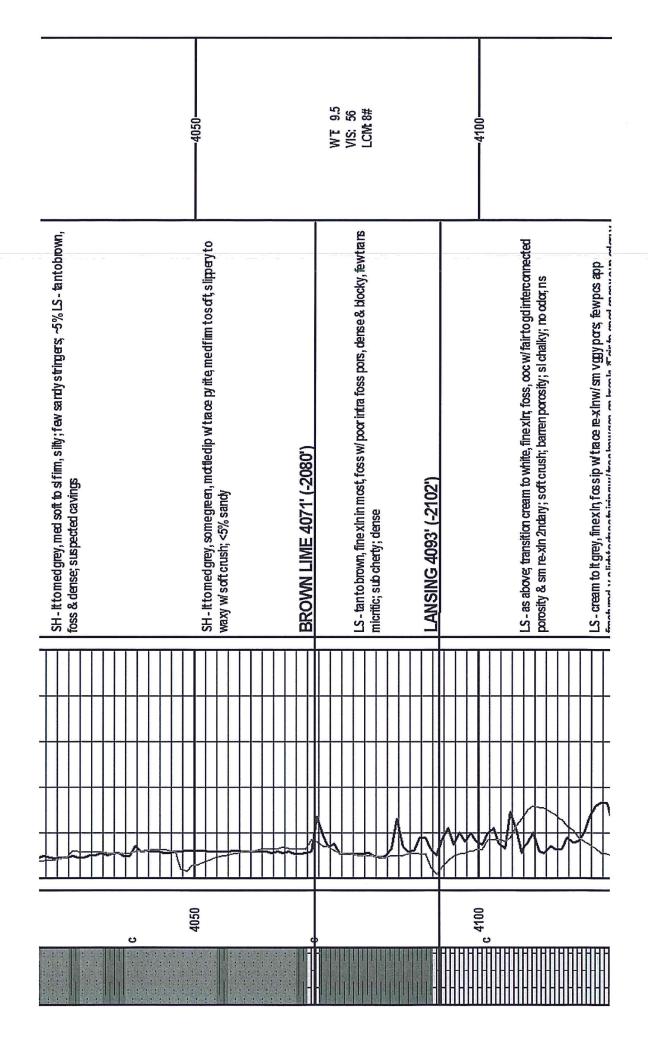

## Tops

| Name       | Тор  | Datum |
|------------|------|-------|
| King Hill  | 3691 | -1700 |
| Heebner    | 3900 | -1909 |
| Brown Lime | 4068 | -2077 |
| Lansing    | 4091 | -2100 |
| Stark      | 4392 | -2401 |
| B/KC       | 4476 | -2485 |
| Pawnee     | 4538 | -2547 |
| Cherokee   | 4580 | -2585 |
| Viola      | 4632 | -2641 |
| Simp Shale | 4759 | -2768 |
| Simp Sand  | 4788 | 2797  |
| LTD        | 4850 | -2859 |