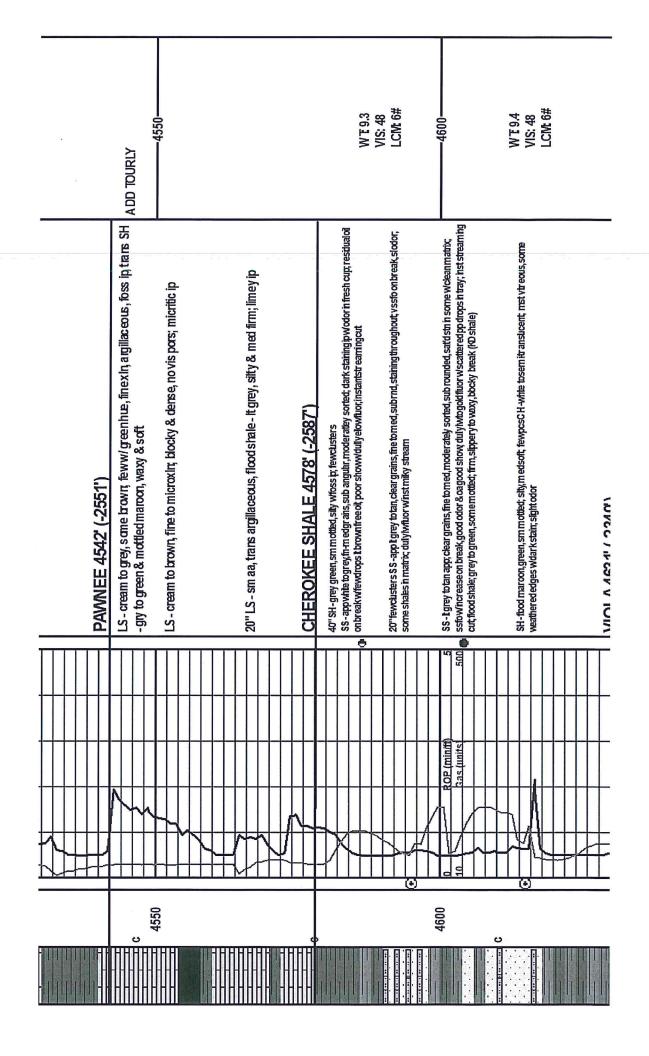

## Tops

| Name       | Тор  | Datum |
|------------|------|-------|
| King Hill  | 3691 | -1700 |
| Heebner    | 3900 | -1909 |
| Brown Lime | 4068 | -2077 |
| Lansing    | 4091 | -2100 |
| Stark      | 4392 | -2401 |
| B/KC       | 4476 | -2485 |
| Pawnee     | 4538 | -2547 |
| Cherokee   | 4580 | -2585 |
| Viola      | 4632 | -2641 |
| Simp Shale | 4759 | -2768 |
| Simp Sand  | 4788 | 2797  |
| LTD        | 4850 | -2859 |