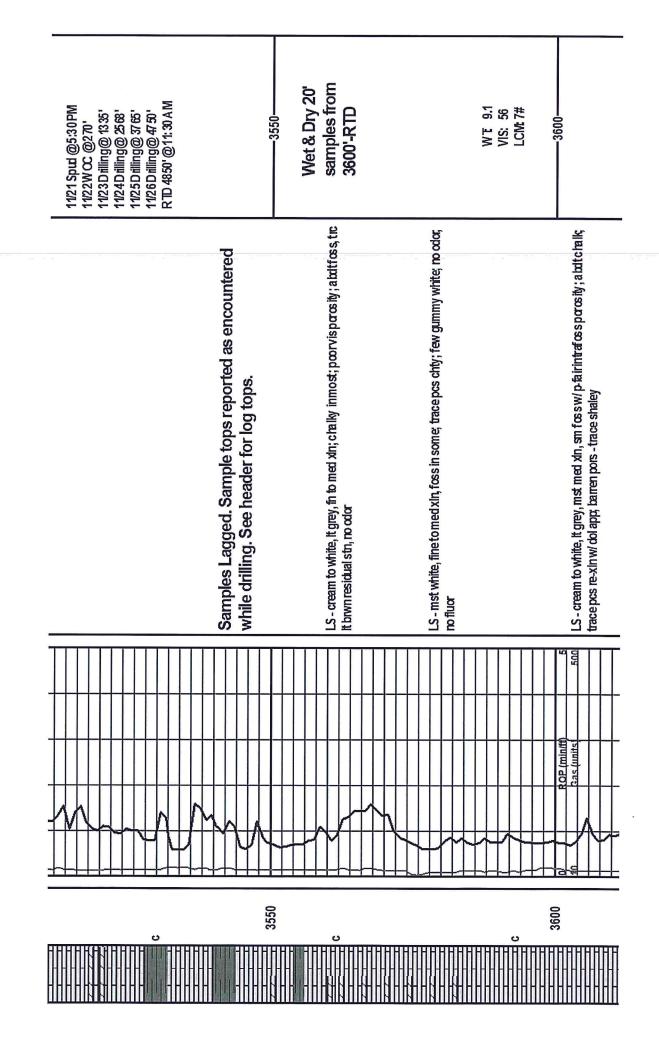

| CHEROKEE    | 4578 | (-2587) | CHEROKEE   | 4580 | (-2585) |
| VIOLA       | 4631 | (-2640) | VIOLA      | 4632 | (-2641) |
| SIMP SHALE  | 4761 | (-2770) | SIMP SHALE | 4759 | (-2768) |
| SIMP SAND   | 4789 | (-2798) | SIMP SAND  | 4788 | (-2797) |
| RTD<br>TTD  | 4850 | (-2859) | <u>-</u>   | 4850 | (-2859) |

Fossil Drilling, Rig #3 Tool Pusher: Rick Barriger Cell # 620.388.2676 Spud @ 5:30 PM 11/21/19

WOC. Z70 11/2ZH9

Driling@1335 11/23/19

Driling@2568 11/24/19

**Drilling** @ 3769 11/25/19

Driling@4750 11/26/19

RTD @ 11:30 AM. TOOH @ 4850' Log well & Run Casing 11/26/19

Finish Running Casing & Cement Plug Down @ 4PM Release Rig @ 6:00 PM 11/Z/H9

**Problems** 

None

Dine Catting



Pipe Setting

12.25" (23#) Surface @ 258' 4.5" (10.5#) Used Longstring @ 4845' (5 off bottom)









| DUMP#2 PIT@3910'                                                                                                                                                 | WT 9.5<br>VIS: 58                                                                                                                  | LCM: 8#                                                                                                                          | DUMP SANDTRAP                                                                                                    | .ncarô                                                                                        |                                                                                                                             | 4000             |
|------