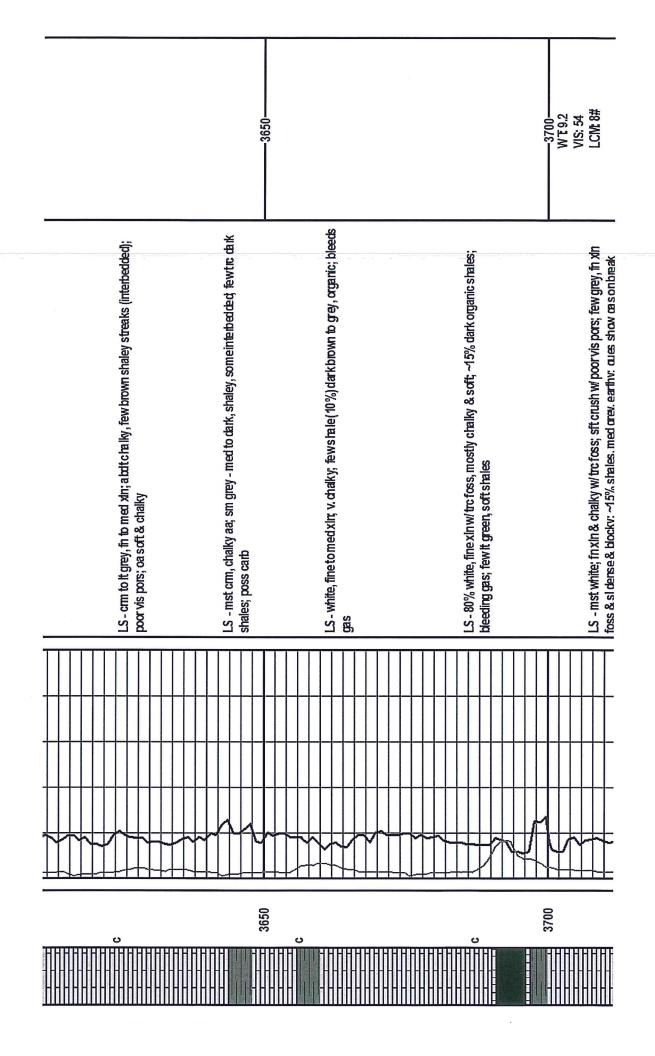

CHEROKEE    | 4578 | (-2587) | CHEROKEE   | 4580 | (-2585) |
| VIOLA       | 4631 | (-2640) | VIOLA      | 4632 | (-2641) |
| SIMP SHALE  | 4761 | (-2770) | SIMP SHALE | 4759 | (-2768) |
| SIMP SAND   | 4789 | (-2798) | SIMP SAND  | 4788 | (-2797) |
| RTD<br>TTD  | 4850 | (-2859) | <u>-</u>   | 4850 | (-2859) |

Fossil Drilling, Rig #3 Tool Pusher: Rick Barriger Cell # 620.388.2676 Spud @ 5:30 PM 11/21/19

WOC. Z70 11/2ZH9

Driling@1335 11/23/19

Driling@2568 11/24/19

**Drilling** @ 3769 11/25/19

Driling@4750 11/26/19

RTD @ 11:30 AM. TOOH @ 4850' Log well & Run Casing 11/26/19

Finish Running Casing & Cement Plug Down @ 4PM Release Rig @ 6:00 PM 11/Z/H9

**Problems** 

None

Dine Catting



Pipe Setting

12.25" (23#) Surface @ 258' 4.5" (10.5#) Used Longstring @ 4845' (5 off bottom)









| DUMP#2 PIT@3910'                                                                                                                                                 | WT 9.5<br>VIS: 58                                                                                                                  | LCM: 8#                                                                                                                          | DUMP SANDTRAP                                                                                                    | .ncarô                                                                                        |                                                                                                                             | 4000             |
|--------