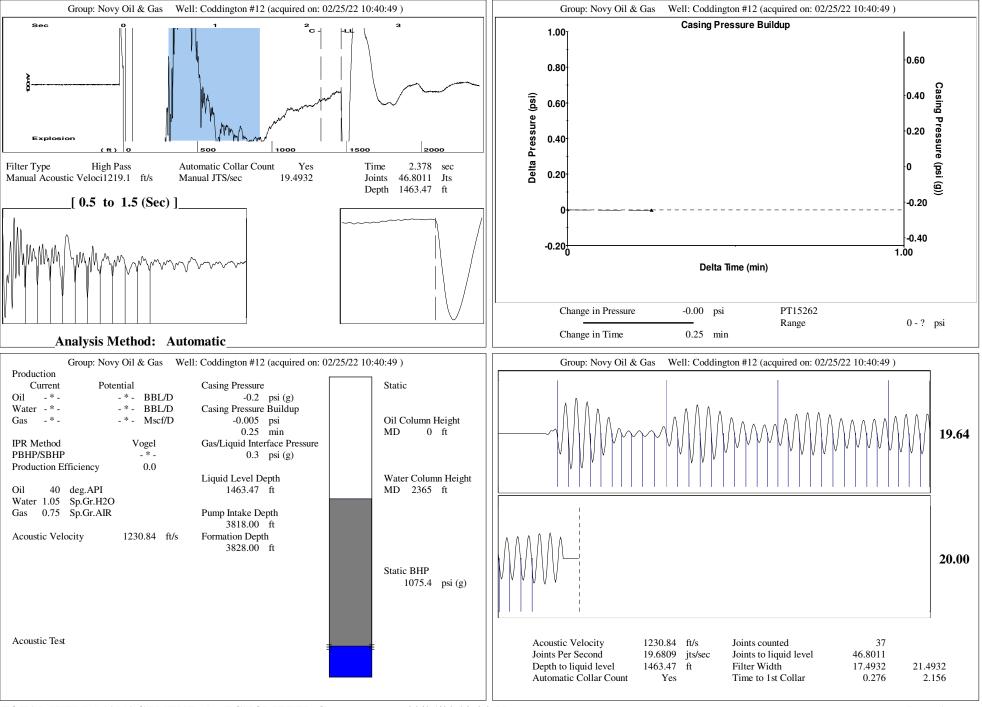

|                           |
| TA Approved: 🗌 Yes 🗌 [                       | Denied Date: |           |               |                |                           |

## Mail to the Appropriate KCC Conservation Office:

|  | KCC District Office #1 - 210 E. Frontview, Suite A, Dodge City, KS 67801               | Phone 620.682.7933 |
|--|----------------------------------------------------------------------------------------|--------------------|
|  | KCC District Office #2 - 3450 N. Rock Road, Building 600, Suite 601, Wichita, KS 67226 | Phone 316.337.7400 |
|  | KCC District Office #3 - 137 E. 21st St., Chanute, KS 66720                            | Phone 620.902.6450 |
|  | KCC District Office #4 - 2301 E. 13th Street, Hays, KS 67601-2651                      | Phone 785.261.6250 |



Conservation Division District Office No. 4 2301 E. 13th Street Hays, KS 67601-2651



Phone: 785-261-6250 Fax: 785-625-0564 http://kcc.ks.gov/

Dwight D. Keen, Chair Susan K. Duffy, Commissioner Andrew J. French, Commissioner Laura Kelly, Governor

March 01, 2022

Michael Novy Novy Oil & Gas, Inc. PO BOX 559 GODDARD, KS 67052-0559

Re: Temporary Abandonment API 15-163-23943-00-00 CODDINGTON 12 NE/4 Sec.34-09S-20W Rooks County, Kansas

Dear Michael Novy:

"Your temporary abandonment (TA) application for the well listed above has been approved. In accordance with K.A.R. 82-3-111 the TA status of this well will expire 03/01/2023.

\* If you return this well to service or plug it, please notify the District Office.

\* If you sell this well you are required to file a Transfer of Operator fo