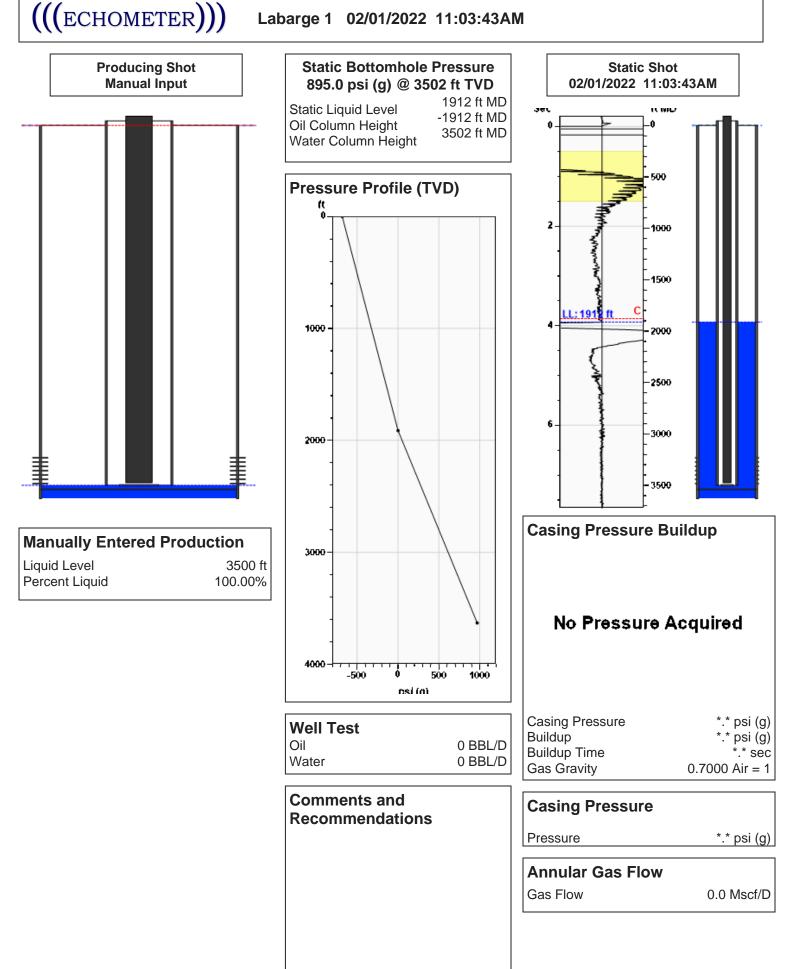

## Labarge 1 02/01/2022 11:03:43AM

Conservation Division District Office No. 4 2301 E. 13th Street Hays, KS 67601-2651

Phone: 785-261-6250 Fax: 785-625-0564 http://kcc.ks.gov/

Dwight D. Keen, Chair Susan K. Duffy, Commissioner Andrew J. French, Commissioner Laura Kelly, Governor