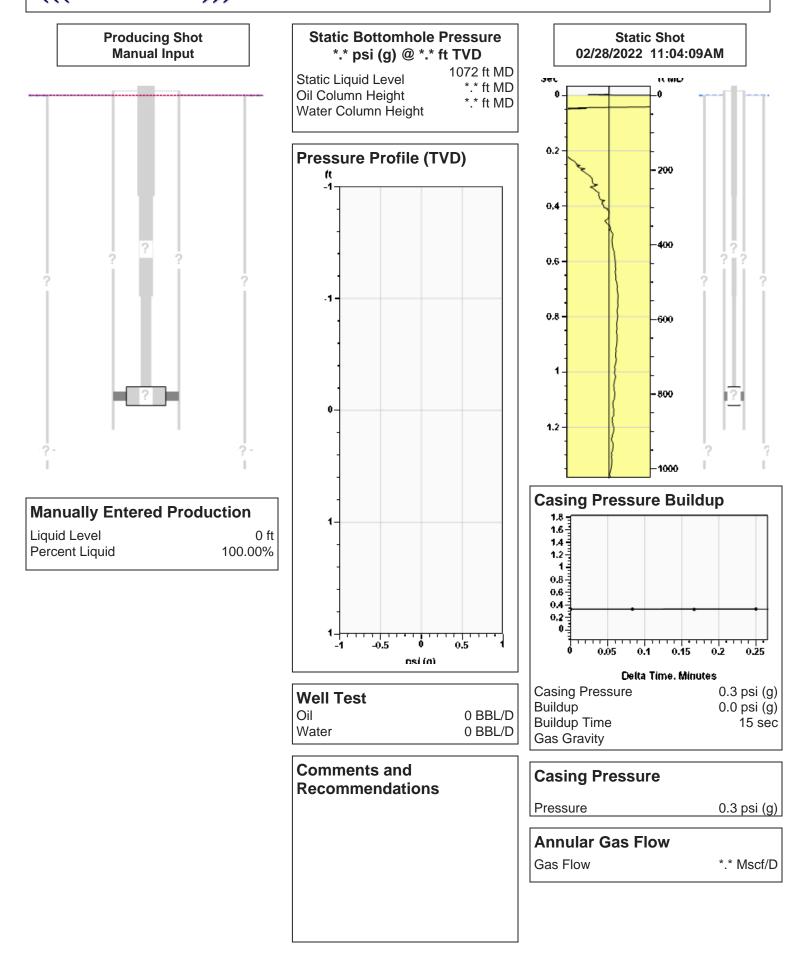

(((ECHOMETER))) Lieb NW Unit 2-3 02/28/2022 11:04:09AM

Conservation Division District Office No. 4 2301 E. 13th Street Hays, KS 67601-2651

Phone: 785-261-6250 Fax: 785-625-0564 http://kcc.ks.gov/

Dwight D. Keen, Chair Susan K. Duffy, Commissioner Andrew J. French, Commissioner Laura Kelly, Governor