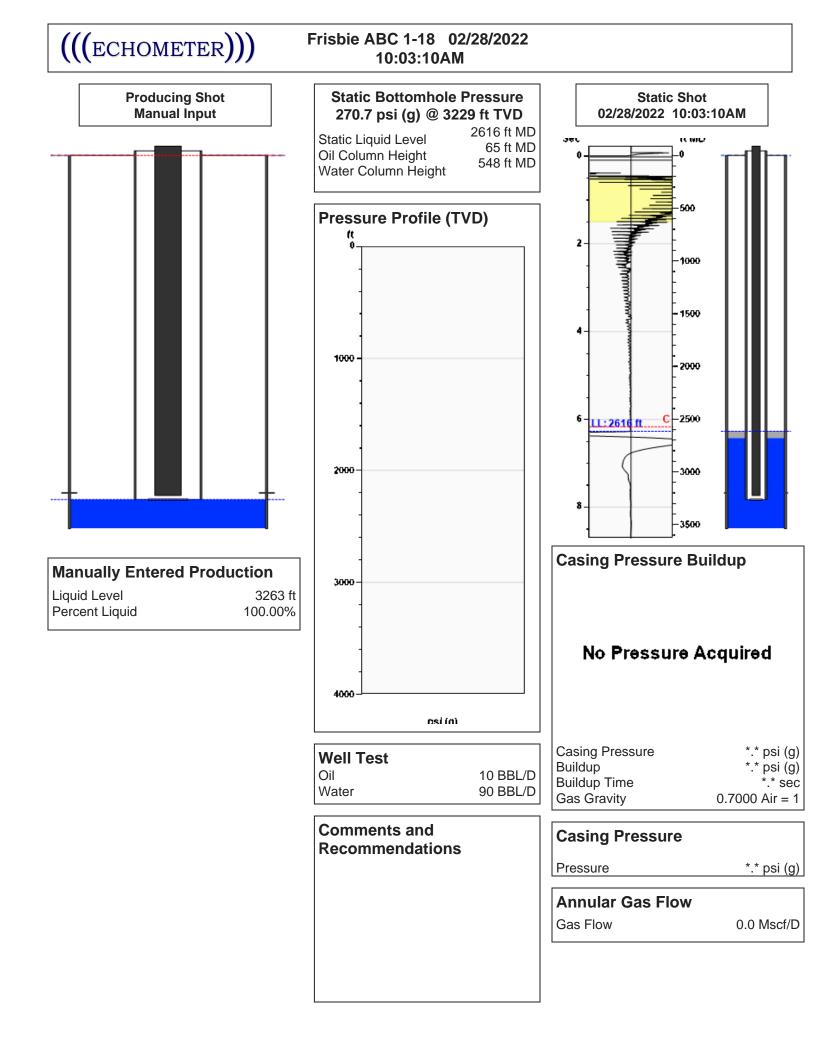

|                           |
| TA Approved: 🗌 Yes 🗌 De                      | enied Date:  |           |               |                |                           |

## Mail to the Appropriate KCC Conservation Office:

|  | KCC District Office #1 - 210 E. Frontview, Suite A, Dodge City, KS 67801               | Phone 620.682.7933 |
|--|----------------------------------------------------------------------------------------|--------------------|
|  | KCC District Office #2 - 3450 N. Rock Road, Building 600, Suite 601, Wichita, KS 67226 | Phone 316.337.7400 |
|  | KCC District Office #3 - 137 E. 21st St., Chanute, KS 66720                            | Phone 620.902.6450 |
|  | KCC District Office #4 - 2301 E. 13th Street, Hays, KS 67601-2651                      | Phone 785.261.6250 |



Conservation Division District Office No. 4 2301 E. 13th Street Hays, KS 67601-2651



Phone: 785-261-6250 Fax: 785-625-0564 http://kcc.ks.gov/

Dwight D. Keen, Chair Susan K. Duffy, Commissioner Andrew J. French, Commissioner Laura Kelly, Governor

March 02, 2022

Kristina Clevenger Trans Pacific Oil Corporation 100 S MAIN ST STE 200 WICHITA, KS 67202-3735

Re: Temporary Abandonment API 15-051-25253-00-00 FRISBIE A 1-18 NW/4 Sec.18-11S-18W Ellis County, Kansas

Dear Kristina Clevenger:

"Your temporary abandonment (TA) application for the well listed above has been approved. In accordance with K.A.R. 82-3-111 the TA status of this well will expire 03/02/2023.

\* If you return this well to service or plug it, please notify the District Office.

\* If you sell this well you are required